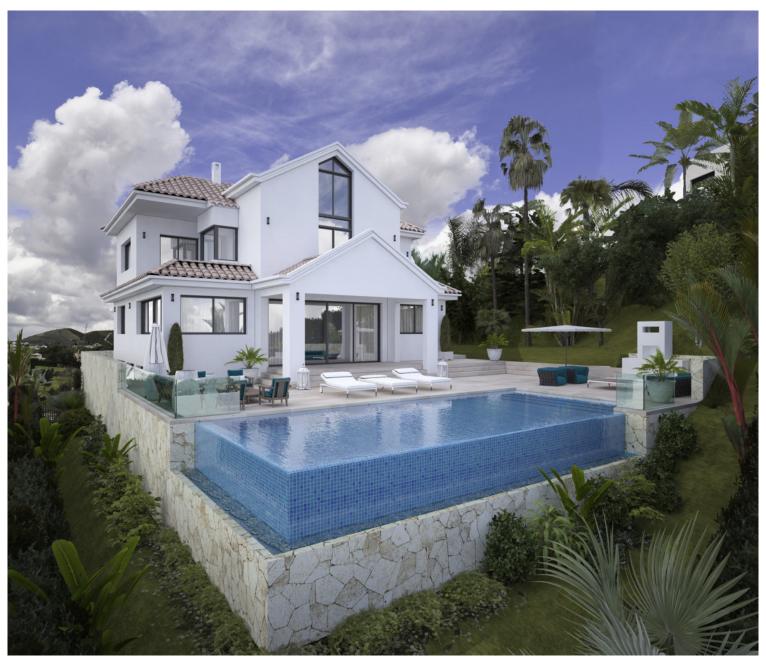

## ■■■■■■ IN NEW GOLDEN MILE

PLOT WITH MODERN VILLA PROJECT - IDEAL SEA VIEWS - BENAHAVIS Do not miss the excellent opportunity to acquire a fantastic plot with spectacular sea views within an established and highly sought after residential area, famous for its natural beauty, its infrastructures, its services, its security etc ... Magnificent 1,490 m2 plot with almost 700 m2 of construction on 3 levels and fantastic sea views.