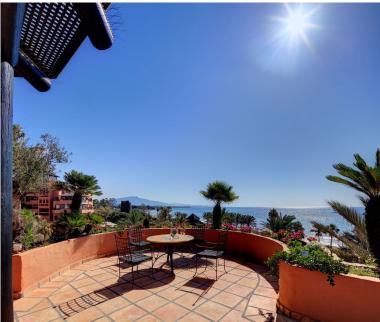

## **IN ESTEPONA**

Spacious and luxurious high quality penthouse located in the 5 \* Kempinski Hotel. South facing with panoramic sea views, front line beach. Full service hotel with use of all facilities. All on one floor, 358m2 built plus 283m2 terraces. A private elevator leads to an impressive hallway. Large living room with high ceilings and fireplace. Furnished, partly open kitchen. Direct access from all rooms to the terraces with barbecue area and jacuzzi. Master bedroom with dressing room and two bedrooms. Guest toilet, laundry area. Two garages and storage rooms. Use of all hotel facilities with discounts at restaurants, bars and spa. Hotel Kempinski is located on the seafront, next to Laguna Village and within walking distance of Estepona's city center. A truly unique property on the coast! New Golden Mile, Estepona.