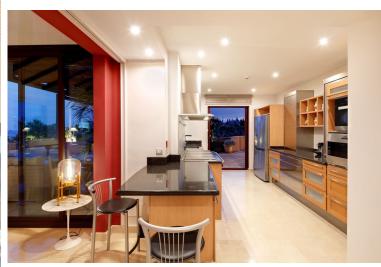

## **IN ESTEPONA**

Spacious and luxurious high quality penthouse located in the 5 \* Kempinski Hotel. South facing with panoramic sea views, front line beach. Full service hotel with use of all facilities. All on one floor, 358m2 built plus 283m2 terraces. A private elevator leads to an impressive hallway. Large living room with high ceilings and fireplace. Furnished, partly open kitchen. Direct access from all rooms to the terraces with barbecue area and jacuzzi. Master bedroom with dressing room and two bedrooms. Guest toilet, laundry area. Two garages and storage rooms. Use of all hotel facilities with discounts at restaurants, bars and spa. Hotel Kempinski is located on the seafront, next to Laguna Village and within walking distance of Estepona's city center. A truly unique property on the coast! New Golden Mile, Estepona.