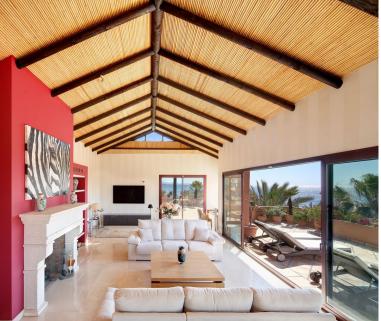

## **IN ESTEPONA**

Spacious and luxurious high quality penthouse located in the 5 \* Kempinski Hotel. South facing with panoramic sea views, front line beach. Full service hotel with use of all facilities. All on one floor, 358m2 built plus 283m2 terraces. A private elevator leads to an impressive hallway. Large living room with high ceilings and fireplace. Furnished, partly open kitchen. Direct access from all rooms to the terraces with barbecue area and jacuzzi. Master bedroom with dressing room and two bedrooms. Guest toilet, laundry area. Two garages and storage rooms. Use of all hotel facilities with discounts at restaurants, bars and spa. Hotel Kempinski is located on the seafront, next to Laguna Village and within walking distance of Estepona's city center. A truly unique property on the coast! New Golden Mile, Estepona.