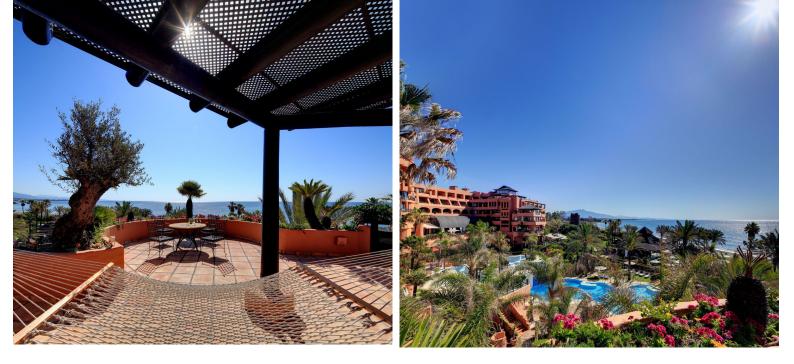

## **IN ESTEPONA**

Spacious and luxurious high quality penthouse located in the 5 \* Kempinski Hotel. South facing with panoramic sea views, front line beach. Full service hotel with use of all facilities. All on one floor, 358m2 built plus 283m2 terraces. A private elevator leads to an impressive hallway. Large living room with high ceilings and fireplace. Furnished, partly open kitchen. Direct access from all rooms to the terraces with barbecue area and jacuzzi. Master bedroom with dressing room and two bedrooms. Guest toilet, laundry area. Two garages and storage rooms. Use of all hotel facilities with discounts at restaurants, bars and spa. Hotel Kempinski is located on the seafront, next to Laguna Village and within walking distance of Estepona's city center. A truly unique property on the coast! New Golden Mile, Estepona.