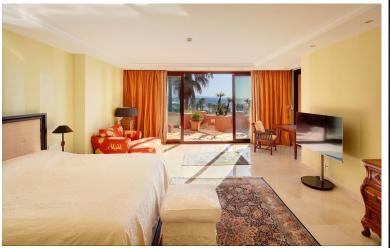

## **IN ESTEPONA**

Spacious and luxurious high quality penthouse located in the 5 \* Kempinski Hotel. South facing with panoramic sea views, front line beach. Full service hotel with use of all facilities. All on one floor, 358m2 built plus 283m2 terraces. A private elevator leads to an impressive hallway. Large living room with high ceilings and fireplace. Furnished, partly open kitchen. Direct access from all rooms to the terraces with barbecue area and jacuzzi. Master bedroom with dressing room and two bedrooms. Guest toilet, laundry area. Two garages and storage rooms. Use of all hotel facilities with discounts at restaurants, bars and spa. Hotel Kempinski is located on the seafront, next to Laguna Village and within walking distance of Estepona's city center. A truly unique property on the coast! New Golden Mile, Estepona.