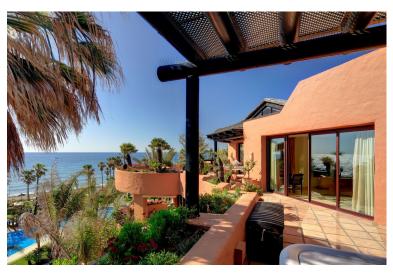

## **IN ESTEPONA**

Spacious and luxurious high quality penthouse located in the 5 \* Kempinski Hotel. South facing with panoramic sea views, front line beach. Full service hotel with use of all facilities. All on one floor, 358m2 built plus 283m2 terraces. A private elevator leads to an impressive hallway. Large living room with high ceilings and fireplace. Furnished, partly open kitchen. Direct access from all rooms to the terraces with barbecue area and jacuzzi. Master bedroom with dressing room and two bedrooms. Guest toilet, laundry area. Two garages and storage rooms. Use of all hotel facilities with discounts at restaurants, bars and spa. Hotel Kempinski is located on the seafront, next to Laguna Village and within walking distance of Estepona's city center. A truly unique property on the coast! New Golden Mile, Estepona.