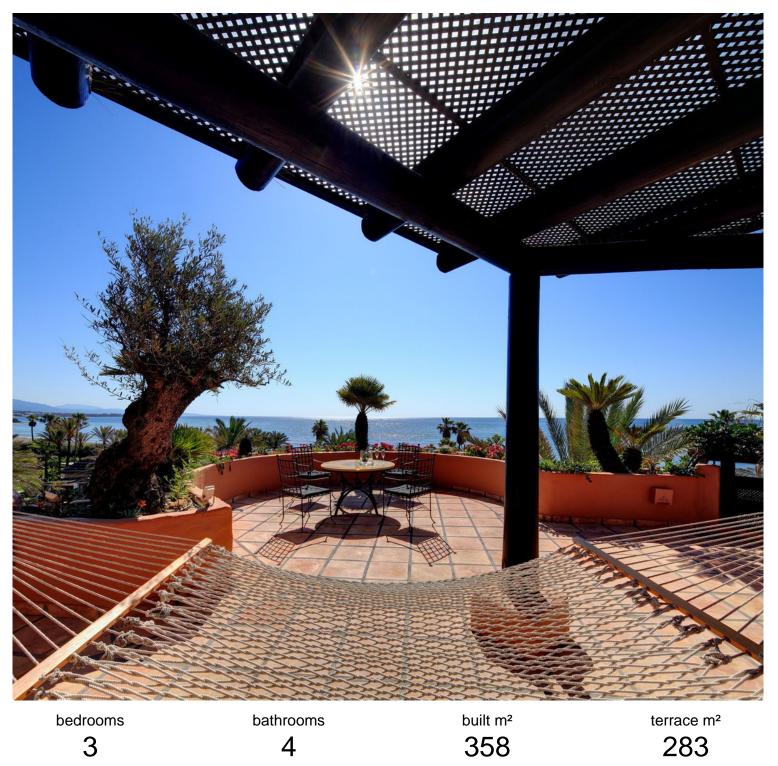

## **IN ESTEPONA**

Spacious and luxurious high quality penthouse located in the 5 \* Kempinski Hotel. South facing with panoramic sea views, front line beach. Full service hotel with use of all facilities. All on one floor, 358m2 built plus 283m2 terraces. A private elevator leads to an impressive hallway. Large living room with high ceilings and fireplace. Furnished, partly open kitchen. Direct access from all rooms to the terraces with barbecue area and jacuzzi. Master bedroom with dressing room and two bedrooms. Guest toilet, laundry area. Two garages and storage rooms. Use of all hotel facilities with discounts at restaurants, bars and spa. Hotel Kempinski is located on the seafront, next to Laguna Village and within walking distance of Estepona's city center. A truly unique property on the coast! New Golden Mile, Estepona.