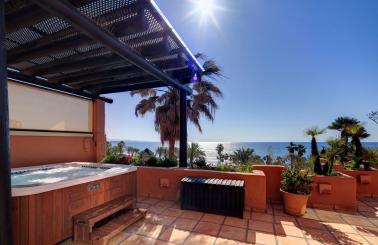

## **IN ESTEPONA**

Spacious and luxurious high quality penthouse located in the 5 \* Kempinski Hotel. South facing with panoramic sea views, front line beach. Full service hotel with use of all facilities. All on one floor, 358m2 built plus 283m2 terraces. A private elevator leads to an impressive hallway. Large living room with high ceilings and fireplace. Furnished, partly open kitchen. Direct access from all rooms to the terraces with barbecue area and jacuzzi. Master bedroom with dressing room and two bedrooms. Guest toilet, laundry area. Two garages and storage rooms. Use of all hotel facilities with discounts at restaurants, bars and spa. Hotel Kempinski is located on the seafront, next to Laguna Village and within walking distance of Estepona's city center. A truly unique property on the coast! New Golden Mile, Estepona.