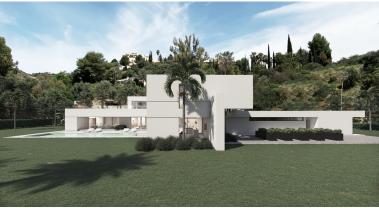

## ■■■■■■ IN BENAHAVÍS

BEST PRICED LAND IN THE MARKET - 222 €/Sqm - Plot in Puerto del Almendro, Benahavis - Marbella Flat plot of 5.186 sqm. - Situated in an ideal position for people who want peace and tranquility - Panoramic views over the surrounding landscape - Partial sea view as well - The commercial centre of Monte Halcones is just around the corner and offers basic amenities such as supermarket, pharmacy, restaurants etc. - Further ameneties is found in San Pedro and Puerto Banus, only 10 min. away. The urbanization has barriers and camera at the entrance as well as a tennis court available to residents. For construction of villa - Edif. 20 pct. min. plot 3.000 sqm. - Very tranquil and idyllic location - open views and very private - Sea views from second floor. Approved project available - see renders. We have the neighboring plot of 4.300 sqm. for sale as well, hence total of more than 9.300 s...