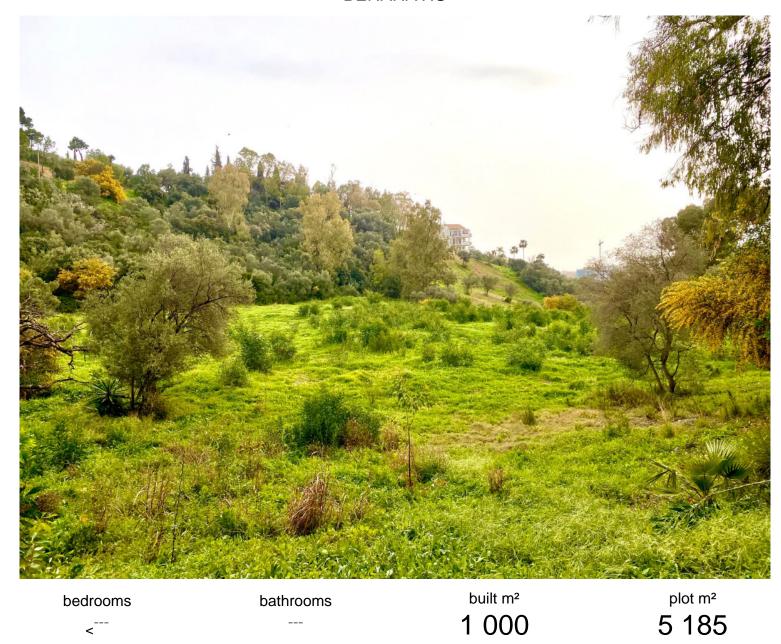

## ■■■■■■ IN BENAHAVÍS

BEST PRICED LAND IN THE MARKET - 222 €/Sqm - Plot in Puerto del Almendro, Benahavis - Marbella Flat plot of 5.186 sqm. - Situated in an ideal position for people who want peace and tranquility - Panoramic views over the surrounding landscape - Partial sea view as well - The commercial centre of Monte Halcones is just around the corner and offers basic amenities such as supermarket, pharmacy, restaurants etc. - Further ameneties is found in San Pedro and Puerto Banus, only 10 min. away. The urbanization has barriers and camera at the entrance as well as a tennis court available to residents. For construction of villa - Edif. 20 pct. min. plot 3.000 sqm. - Very tranquil and idyllic location - open views and very private - Sea views from second floor. Approved project available - see renders. We have the neighboring plot of 4.300 sqm. for sale as well, hence total of more than 9.300 s...