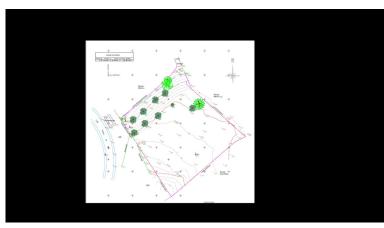

## ■■■■■■ IN BENAHAVÍS

BEST PRICED LAND IN THE MARKET - 222 €/Sqm - Plot in Puerto del Almendro, Benahavis - Marbella Flat plot of 5.186 sqm. - Situated in an ideal position for people who want peace and tranquility - Panoramic views over the surrounding landscape - Partial sea view as well - The commercial centre of Monte Halcones is just around the corner and offers basic amenities such as supermarket, pharmacy, restaurants etc. - Further ameneties is found in San Pedro and Puerto Banus, only 10 min. away. The urbanization has barriers and camera at the entrance as well as a tennis court available to residents. For construction of villa - Edif. 20 pct. min. plot 3.000 sqm. - Very tranquil and idyllic location - open views and very private - Sea views from second floor. Approved project available - see renders. We have the neighboring plot of 4.300 sqm. for sale as well, hence total of more than 9.300 s...