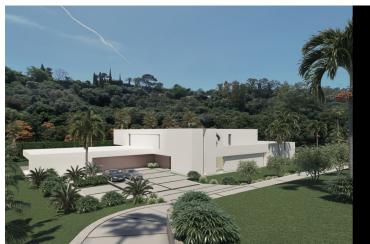

## ■■■■■■ IN BENAHAVÍS

BEST PRICED LAND IN THE MARKET - 222 €/Sqm - Plot in Puerto del Almendro, Benahavis - Marbella Flat plot of 5.186 sqm. - Situated in an ideal position for people who want peace and tranquility - Panoramic views over the surrounding landscape - Partial sea view as well - The commercial centre of Monte Halcones is just around the corner and offers basic amenities such as supermarket, pharmacy, restaurants etc. - Further ameneties is found in San Pedro and Puerto Banus, only 10 min. away. The urbanization has barriers and camera at the entrance as well as a tennis court available to residents. For construction of villa - Edif. 20 pct. min. plot 3.000 sqm. - Very tranquil and idyllic location - open views and very private - Sea views from second floor. Approved project available - see renders. We have the neighboring plot of 4.300 sqm. for sale as well, hence total of more than 9.300 s...