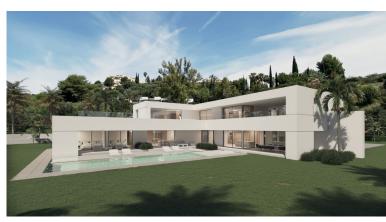

## ■■■■■■ IN BENAHAVÍS

BEST PRICED LAND IN THE MARKET - 222 €/Sqm - Plot in Puerto del Almendro, Benahavis - Marbella Flat plot of 5.186 sqm. - Situated in an ideal position for people who want peace and tranquility - Panoramic views over the surrounding landscape - Partial sea view as well - The commercial centre of Monte Halcones is just around the corner and offers basic amenities such as supermarket, pharmacy, restaurants etc. - Further ameneties is found in San Pedro and Puerto Banus, only 10 min. away. The urbanization has barriers and camera at the entrance as well as a tennis court available to residents. For construction of villa - Edif. 20 pct. min. plot 3.000 sqm. - Very tranquil and idyllic location - open views and very private - Sea views from second floor. Approved project available - see renders. We have the neighboring plot of 4.300 sqm. for sale as well, hence total of more than 9.300 s...