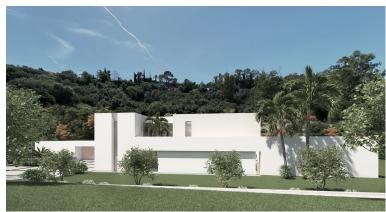

## ■■■■■■ IN BENAHAVÍS

BEST PRICED LAND IN THE MARKET - 222 €/Sqm - Plot in Puerto del Almendro, Benahavis - Marbella Flat plot of 5.186 sqm. - Situated in an ideal position for people who want peace and tranquility - Panoramic views over the surrounding landscape - Partial sea view as well - The commercial centre of Monte Halcones is just around the corner and offers basic amenities such as supermarket, pharmacy, restaurants etc. - Further ameneties is found in San Pedro and Puerto Banus, only 10 min. away. The urbanization has barriers and camera at the entrance as well as a tennis court available to residents. For construction of villa - Edif. 20 pct. min. plot 3.000 sqm. - Very tranquil and idyllic location - open views and very private - Sea views from second floor. Approved project available - see renders. We have the neighboring plot of 4.300 sqm. for sale as well, hence total of more than 9.300 s...