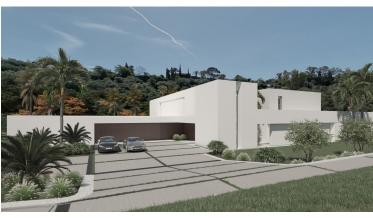

## ■■■■■■ IN BENAHAVÍS

BEST PRICED LAND IN THE MARKET - 222 €/Sqm - Plot in Puerto del Almendro, Benahavis - Marbella Flat plot of 5.186 sqm. - Situated in an ideal position for people who want peace and tranquility - Panoramic views over the surrounding landscape - Partial sea view as well - The commercial centre of Monte Halcones is just around the corner and offers basic amenities such as supermarket, pharmacy, restaurants etc. - Further ameneties is found in San Pedro and Puerto Banus, only 10 min. away. The urbanization has barriers and camera at the entrance as well as a tennis court available to residents. For construction of villa - Edif. 20 pct. min. plot 3.000 sqm. - Very tranquil and idyllic location - open views and very private - Sea views from second floor. Approved project available - see renders. We have the neighboring plot of 4.300 sqm. for sale as well, hence total of more than 9.300 s...