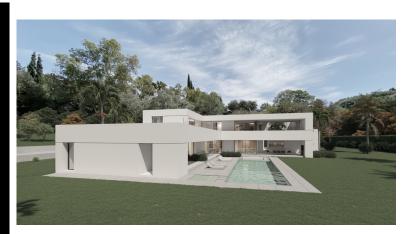

## ■■■■■■ IN BENAHAVÍS

BEST PRICED LAND IN THE MARKET - 222 €/Sqm - Plot in Puerto del Almendro, Benahavis - Marbella Flat plot of 5.186 sqm. - Situated in an ideal position for people who want peace and tranquility - Panoramic views over the surrounding landscape - Partial sea view as well - The commercial centre of Monte Halcones is just around the corner and offers basic amenities such as supermarket, pharmacy, restaurants etc. - Further ameneties is found in San Pedro and Puerto Banus, only 10 min. away. The urbanization has barriers and camera at the entrance as well as a tennis court available to residents. For construction of villa - Edif. 20 pct. min. plot 3.000 sqm. - Very tranquil and idyllic location - open views and very private - Sea views from second floor. Approved project available - see renders. We have the neighboring plot of 4.300 sqm. for sale as well, hence total of more than 9.300 s...