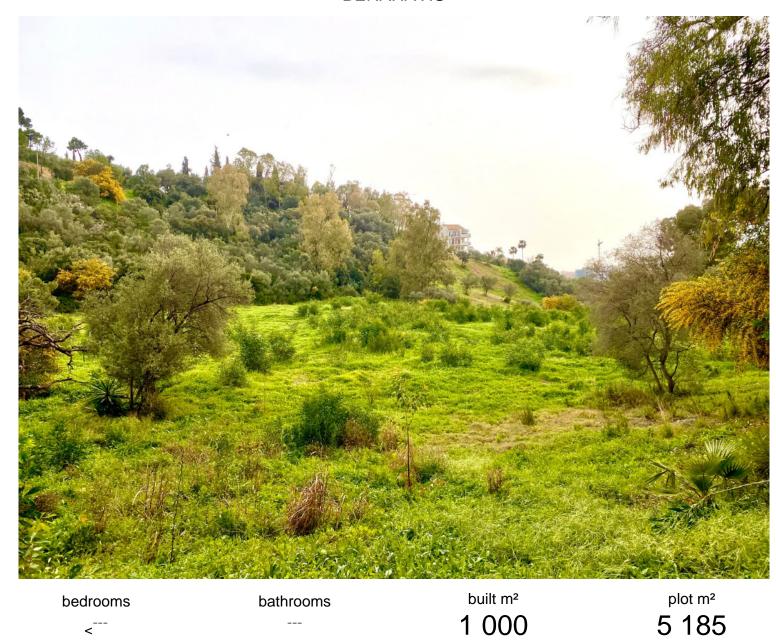

## ■■■■■■ IN BENAHAVÍS

BEST PRICED LAND IN THE MARKET - 222 €/Sqm - Plot in Puerto del Almendro, Benahavis - Marbella Flat plot of 5.186 sqm. - Situated in an ideal position for people who want peace and tranquility - Panoramic views over the surrounding landscape - Partial sea view as well - The commercial centre of Monte Halcones is just around the corner and offers basic amenities such as supermarket, pharmacy, restaurants etc. - Further ameneties is found in San Pedro and Puerto Banus, only 10 min. away. The urbanization has barriers and camera at the entrance as well as a tennis court available to residents. For construction of villa - Edif. 20 pct. min. plot 3.000 sqm. - Very tranquil and idyllic location - open views and very private - Sea views from second floor. Approved project available - see renders. We have the neighboring plot of 4.300 sqm. for sale as well, hence total of more than 9.300 s...