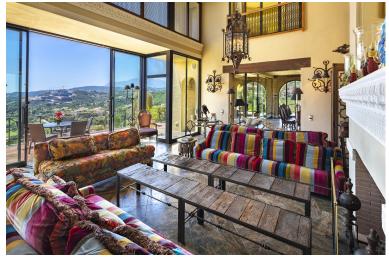

## ■■■■■ IN BENAHAVÍS

Have you ever wanted to live in a Moorish palace? This dream luxury villa situated in an elevated plot offering uninterrupted views over the golf course all the way to the Mediterranean Sea, Atlas Mountains and Gibraltar. This spacious villa blends Alhambra Moorish architecture (using the same craftsmen who restored the prestigious Hotel Alhambra Palace) with traditional and modern style in a truly individual way. It is built over four floors around a central atrium with fountains and electronic skylight. The main entrance to the property is located at ground level, which comprises a large fully fitted kitchen with informal dining area and connected to the formal dining area, outside covered terrace with built-in barbeque offering beautiful area to alfresco dining, cozy room to the side of the Kitchen which can be used as an informal TV room, guest cloakroom, large vaulted lounge...