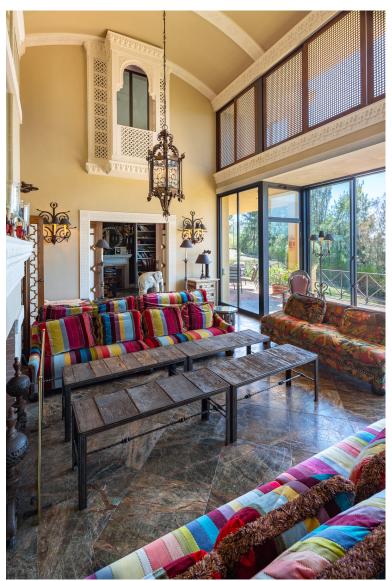

## ■■■■■ IN BENAHAVÍS

Have you ever wanted to live in a Moorish palace? This dream luxury villa situated in an elevated plot offering uninterrupted views over the golf course all the way to the Mediterranean Sea, Atlas Mountains and Gibraltar. This spacious villa blends Alhambra Moorish architecture (using the same craftsmen who restored the prestigious Hotel Alhambra Palace) with traditional and modern style in a truly individual way. It is built over four floors around a central atrium with fountains and electronic skylight. The main entrance to the property is located at ground level, which comprises a large fully fitted kitchen with informal dining area and connected to the formal dining area, outside covered terrace with built-in barbeque offering beautiful area to alfresco dining, cozy room to the side of the Kitchen which can be used as an informal TV room, guest cloakroom, large vaulted lounge...