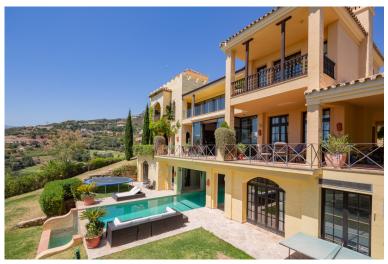

## ■■■■■ IN BENAHAVÍS

Have you ever wanted to live in a Moorish palace? This dream luxury villa situated in an elevated plot offering uninterrupted views over the golf course all the way to the Mediterranean Sea, Atlas Mountains and Gibraltar. This spacious villa blends Alhambra Moorish architecture (using the same craftsmen who restored the prestigious Hotel Alhambra Palace) with traditional and modern style in a truly individual way. It is built over four floors around a central atrium with fountains and electronic skylight. The main entrance to the property is located at ground level, which comprises a large fully fitted kitchen with informal dining area and connected to the formal dining area, outside covered terrace with built-in barbeque offering beautiful area to alfresco dining, cozy room to the side of the Kitchen which can be used as an informal TV room, guest cloakroom, large vaulted lounge...