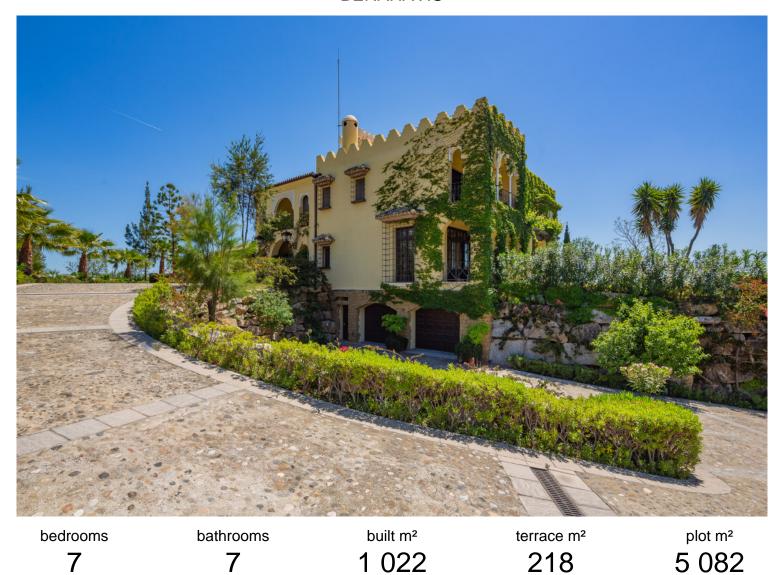

## **BENAHAVÍS**

## ■■■■■ IN BENAHAVÍS

Have you ever wanted to live in a Moorish palace? This dream luxury villa situated in an elevated plot offering uninterrupted views over the golf course all the way to the Mediterranean Sea, Atlas Mountains and Gibraltar. This spacious villa blends Alhambra Moorish architecture (using the same craftsmen who restored the prestigious Hotel Alhambra Palace) with traditional and modern style in a truly individual way. It is built over four floors around a central atrium with fountains and electronic skylight. The main entrance to the property is located at ground level, which comprises a large fully fitted kitchen with informal dining area and connected to the formal dining area, outside covered terrace with built-in barbeque offering beautiful area to alfresco dining, cozy room to the side of the Kitchen which can be used as an informal TV room, guest cloakroom, large vaulted lounge...