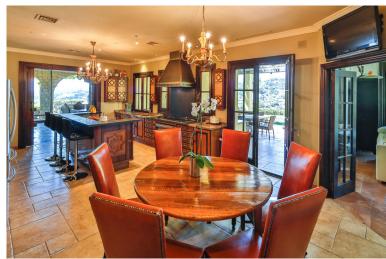

## ■■■■■ IN BENAHAVÍS

Have you ever wanted to live in a Moorish palace? This dream luxury villa situated in an elevated plot offering uninterrupted views over the golf course all the way to the Mediterranean Sea, Atlas Mountains and Gibraltar. This spacious villa blends Alhambra Moorish architecture (using the same craftsmen who restored the prestigious Hotel Alhambra Palace) with traditional and modern style in a truly individual way. It is built over four floors around a central atrium with fountains and electronic skylight. The main entrance to the property is located at ground level, which comprises a large fully fitted kitchen with informal dining area and connected to the formal dining area, outside covered terrace with built-in barbeque offering beautiful area to alfresco dining, cozy room to the side of the Kitchen which can be used as an informal TV room, guest cloakroom, large vaulted lounge...