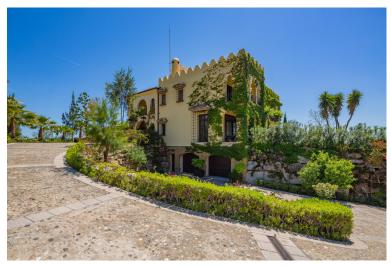

## ■■■■■ IN BENAHAVÍS

Have you ever wanted to live in a Moorish palace? This dream luxury villa situated in an elevated plot offering uninterrupted views over the golf course all the way to the Mediterranean Sea, Atlas Mountains and Gibraltar. This spacious villa blends Alhambra Moorish architecture (using the same craftsmen who restored the prestigious Hotel Alhambra Palace) with traditional and modern style in a truly individual way. It is built over four floors around a central atrium with fountains and electronic skylight. The main entrance to the property is located at ground level, which comprises a large fully fitted kitchen with informal dining area and connected to the formal dining area, outside covered terrace with built-in barbeque offering beautiful area to alfresco dining, cozy room to the side of the Kitchen which can be used as an informal TV room, guest cloakroom, large vaulted lounge...