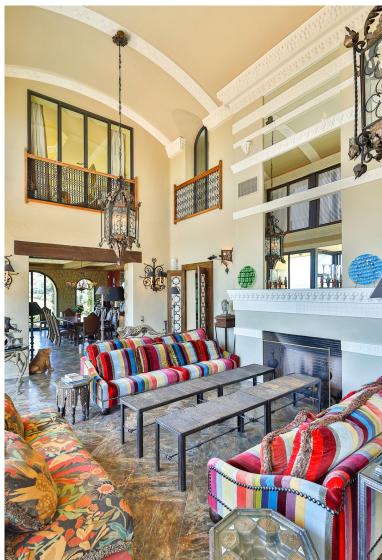

## ■■■■■ IN BENAHAVÍS

Have you ever wanted to live in a Moorish palace? This dream luxury villa situated in an elevated plot offering uninterrupted views over the golf course all the way to the Mediterranean Sea, Atlas Mountains and Gibraltar. This spacious villa blends Alhambra Moorish architecture (using the same craftsmen who restored the prestigious Hotel Alhambra Palace) with traditional and modern style in a truly individual way. It is built over four floors around a central atrium with fountains and electronic skylight. The main entrance to the property is located at ground level, which comprises a large fully fitted kitchen with informal dining area and connected to the formal dining area, outside covered terrace with built-in barbeque offering beautiful area to alfresco dining, cozy room to the side of the Kitchen which can be used as an informal TV room, guest cloakroom, large vaulted lounge...