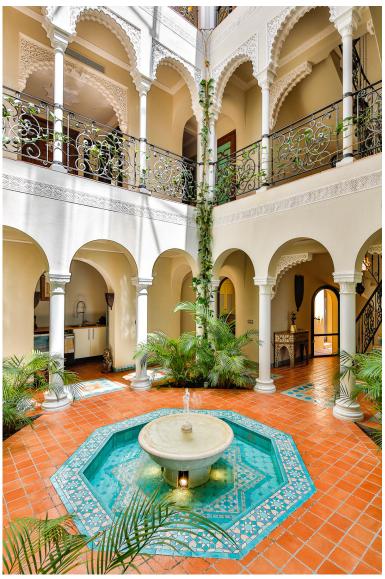

## ■■■■■ IN BENAHAVÍS

Have you ever wanted to live in a Moorish palace? This dream luxury villa situated in an elevated plot offering uninterrupted views over the golf course all the way to the Mediterranean Sea, Atlas Mountains and Gibraltar. This spacious villa blends Alhambra Moorish architecture (using the same craftsmen who restored the prestigious Hotel Alhambra Palace) with traditional and modern style in a truly individual way. It is built over four floors around a central atrium with fountains and electronic skylight. The main entrance to the property is located at ground level, which comprises a large fully fitted kitchen with informal dining area and connected to the formal dining area, outside covered terrace with built-in barbeque offering beautiful area to alfresco dining, cozy room to the side of the Kitchen which can be used as an informal TV room, guest cloakroom, large vaulted lounge...