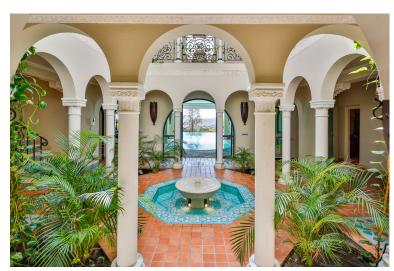

## ■■■■■ IN BENAHAVÍS

Have you ever wanted to live in a Moorish palace? This dream luxury villa situated in an elevated plot offering uninterrupted views over the golf course all the way to the Mediterranean Sea, Atlas Mountains and Gibraltar. This spacious villa blends Alhambra Moorish architecture (using the same craftsmen who restored the prestigious Hotel Alhambra Palace) with traditional and modern style in a truly individual way. It is built over four floors around a central atrium with fountains and electronic skylight. The main entrance to the property is located at ground level, which comprises a large fully fitted kitchen with informal dining area and connected to the formal dining area, outside covered terrace with built-in barbeque offering beautiful area to alfresco dining, cozy room to the side of the Kitchen which can be used as an informal TV room, guest cloakroom, large vaulted lounge...