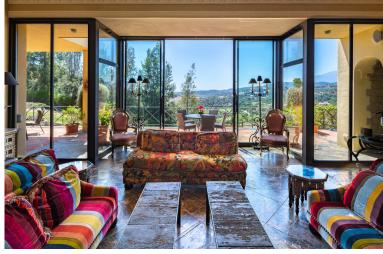

## ■■■■■ IN BENAHAVÍS

Have you ever wanted to live in a Moorish palace? This dream luxury villa situated in an elevated plot offering uninterrupted views over the golf course all the way to the Mediterranean Sea, Atlas Mountains and Gibraltar. This spacious villa blends Alhambra Moorish architecture (using the same craftsmen who restored the prestigious Hotel Alhambra Palace) with traditional and modern style in a truly individual way. It is built over four floors around a central atrium with fountains and electronic skylight. The main entrance to the property is located at ground level, which comprises a large fully fitted kitchen with informal dining area and connected to the formal dining area, outside covered terrace with built-in barbeque offering beautiful area to alfresco dining, cozy room to the side of the Kitchen which can be used as an informal TV room, guest cloakroom, large vaulted lounge...