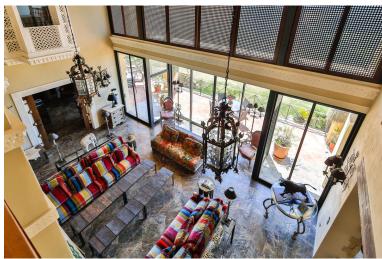

## ■■■■■ IN BENAHAVÍS

Have you ever wanted to live in a Moorish palace? This dream luxury villa situated in an elevated plot offering uninterrupted views over the golf course all the way to the Mediterranean Sea, Atlas Mountains and Gibraltar. This spacious villa blends Alhambra Moorish architecture (using the same craftsmen who restored the prestigious Hotel Alhambra Palace) with traditional and modern style in a truly individual way. It is built over four floors around a central atrium with fountains and electronic skylight. The main entrance to the property is located at ground level, which comprises a large fully fitted kitchen with informal dining area and connected to the formal dining area, outside covered terrace with built-in barbeque offering beautiful area to alfresco dining, cozy room to the side of the Kitchen which can be used as an informal TV room, guest cloakroom, large vaulted lounge...