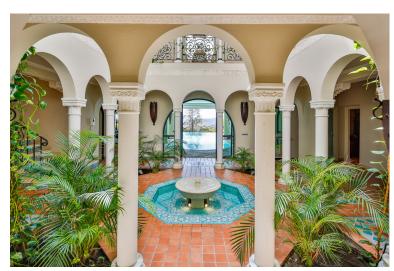

## ■■■■ IN BENAHAVÍS

Have you ever wanted to live in a Moorish palace? This dream luxury villa situated in an elevated plot offering uninterrupted views over the golf course all the way to the Mediterranean Sea, Atlas Mountains and Gibraltar. This spacious villa blends Alhambra Moorish architecture (using the same craftsmen who restored the prestigious Hotel Alhambra Palace) with traditional and modern style in a truly individual way. It is built over four floors around a central atrium with fountains and electronic skylight. The main entrance to the property is located at ground level, which comprises a large fully fitted kitchen with informal dining area and connected to the formal dining area, outside covered terrace with built-in barbeque offering beautiful area to alfresco dining, cozy room to the side of the Kitchen which can be used as an informal TV room, guest cloakroom, large vaulted lounge...