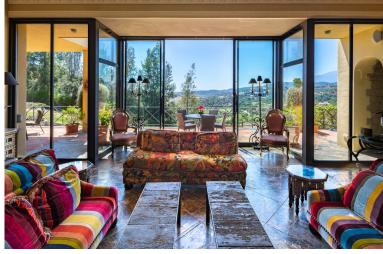

## ■■■■ IN BENAHAVÍS

Have you ever wanted to live in a Moorish palace? This dream luxury villa situated in an elevated plot offering uninterrupted views over the golf course all the way to the Mediterranean Sea, Atlas Mountains and Gibraltar. This spacious villa blends Alhambra Moorish architecture (using the same craftsmen who restored the prestigious Hotel Alhambra Palace) with traditional and modern style in a truly individual way. It is built over four floors around a central atrium with fountains and electronic skylight. The main entrance to the property is located at ground level, which comprises a large fully fitted kitchen with informal dining area and connected to the formal dining area, outside covered terrace with built-in barbeque offering beautiful area to alfresco dining, cozy room to the side of the Kitchen which can be used as an informal TV room, guest cloakroom, large vaulted lounge...