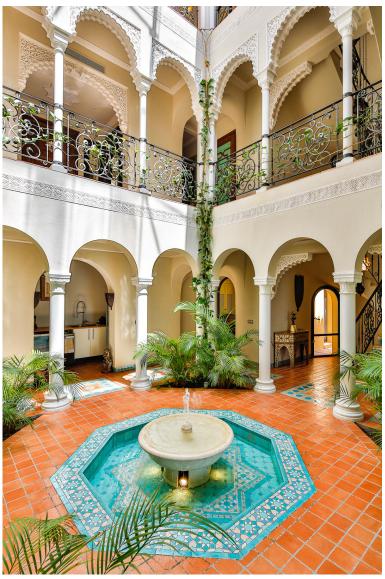

## ■■■■ IN BENAHAVÍS

Have you ever wanted to live in a Moorish palace? This dream luxury villa situated in an elevated plot offering uninterrupted views over the golf course all the way to the Mediterranean Sea, Atlas Mountains and Gibraltar. This spacious villa blends Alhambra Moorish architecture (using the same craftsmen who restored the prestigious Hotel Alhambra Palace) with traditional and modern style in a truly individual way. It is built over four floors around a central atrium with fountains and electronic skylight. The main entrance to the property is located at ground level, which comprises a large fully fitted kitchen with informal dining area and connected to the formal dining area, outside covered terrace with built-in barbeque offering beautiful area to alfresco dining, cozy room to the side of the Kitchen which can be used as an informal TV room, guest cloakroom, large vaulted lounge...