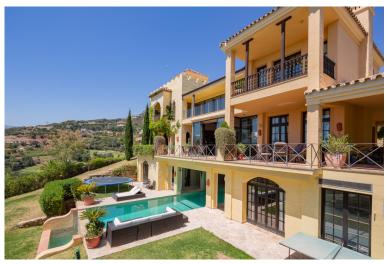

## ■■■■ IN BENAHAVÍS

Have you ever wanted to live in a Moorish palace? This dream luxury villa situated in an elevated plot offering uninterrupted views over the golf course all the way to the Mediterranean Sea, Atlas Mountains and Gibraltar. This spacious villa blends Alhambra Moorish architecture (using the same craftsmen who restored the prestigious Hotel Alhambra Palace) with traditional and modern style in a truly individual way. It is built over four floors around a central atrium with fountains and electronic skylight. The main entrance to the property is located at ground level, which comprises a large fully fitted kitchen with informal dining area and connected to the formal dining area, outside covered terrace with built-in barbeque offering beautiful area to alfresco dining, cozy room to the side of the Kitchen which can be used as an informal TV room, guest cloakroom, large vaulted lounge...