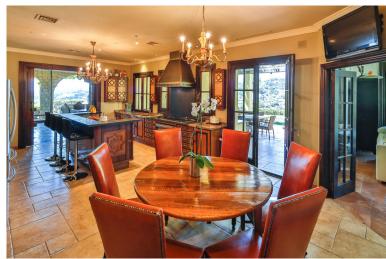

## ■■■■ IN BENAHAVÍS

Have you ever wanted to live in a Moorish palace? This dream luxury villa situated in an elevated plot offering uninterrupted views over the golf course all the way to the Mediterranean Sea, Atlas Mountains and Gibraltar. This spacious villa blends Alhambra Moorish architecture (using the same craftsmen who restored the prestigious Hotel Alhambra Palace) with traditional and modern style in a truly individual way. It is built over four floors around a central atrium with fountains and electronic skylight. The main entrance to the property is located at ground level, which comprises a large fully fitted kitchen with informal dining area and connected to the formal dining area, outside covered terrace with built-in barbeque offering beautiful area to alfresco dining, cozy room to the side of the Kitchen which can be used as an informal TV room, guest cloakroom, large vaulted lounge...