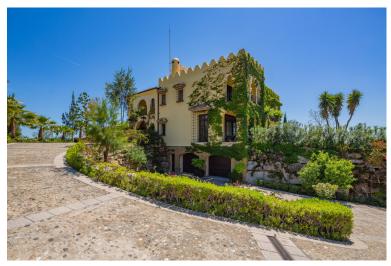

## **BENAHAVÍS**

bedrooms bathrooms built  $m^2$  terrace  $m^2$  plot  $m^2$  7 1022 218 5082

## ■■■■ IN BENAHAVÍS

Have you ever wanted to live in a Moorish palace? This dream luxury villa situated in an elevated plot offering uninterrupted views over the golf course all the way to the Mediterranean Sea, Atlas Mountains and Gibraltar. This spacious villa blends Alhambra Moorish architecture (using the same craftsmen who restored the prestigious Hotel Alhambra Palace) with traditional and modern style in a truly individual way. It is built over four floors around a central atrium with fountains and electronic skylight. The main entrance to the property is located at ground level, which comprises a large fully fitted kitchen with informal dining area and connected to the formal dining area, outside covered terrace with built-in barbeque offering beautiful area to alfresco dining, cozy room to the side of the Kitchen which can be used as an informal TV room, guest cloakroom, large vaulted lounge...