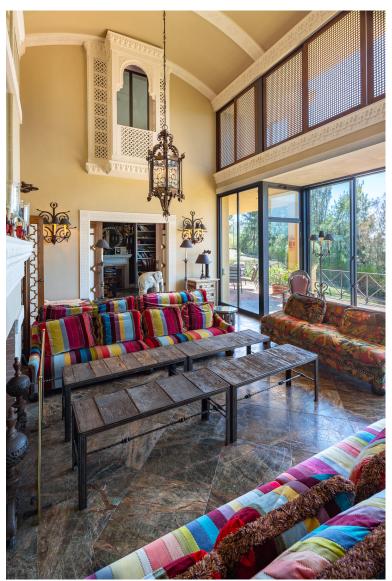

## ■■■■ IN BENAHAVÍS

Have you ever wanted to live in a Moorish palace? This dream luxury villa situated in an elevated plot offering uninterrupted views over the golf course all the way to the Mediterranean Sea, Atlas Mountains and Gibraltar. This spacious villa blends Alhambra Moorish architecture (using the same craftsmen who restored the prestigious Hotel Alhambra Palace) with traditional and modern style in a truly individual way. It is built over four floors around a central atrium with fountains and electronic skylight. The main entrance to the property is located at ground level, which comprises a large fully fitted kitchen with informal dining area and connected to the formal dining area, outside covered terrace with built-in barbeque offering beautiful area to alfresco dining, cozy room to the side of the Kitchen which can be used as an informal TV room, guest cloakroom, large vaulted lounge...