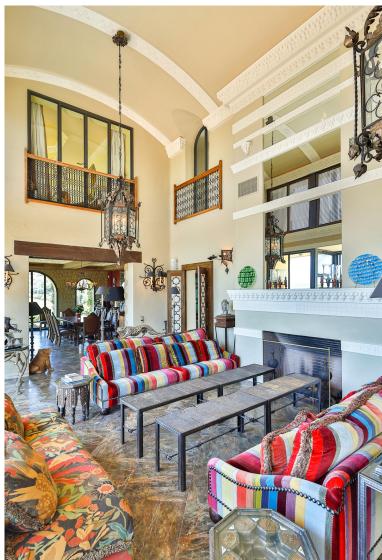

## ■■■■ IN BENAHAVÍS

Have you ever wanted to live in a Moorish palace? This dream luxury villa situated in an elevated plot offering uninterrupted views over the golf course all the way to the Mediterranean Sea, Atlas Mountains and Gibraltar. This spacious villa blends Alhambra Moorish architecture (using the same craftsmen who restored the prestigious Hotel Alhambra Palace) with traditional and modern style in a truly individual way. It is built over four floors around a central atrium with fountains and electronic skylight. The main entrance to the property is located at ground level, which comprises a large fully fitted kitchen with informal dining area and connected to the formal dining area, outside covered terrace with built-in barbeque offering beautiful area to alfresco dining, cozy room to the side of the Kitchen which can be used as an informal TV room, guest cloakroom, large vaulted lounge...