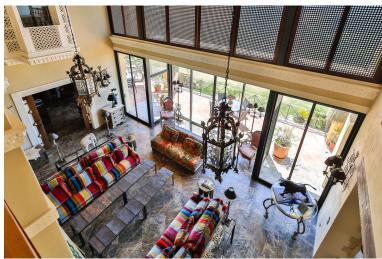

## ■■■■ IN BENAHAVÍS

Have you ever wanted to live in a Moorish palace? This dream luxury villa situated in an elevated plot offering uninterrupted views over the golf course all the way to the Mediterranean Sea, Atlas Mountains and Gibraltar. This spacious villa blends Alhambra Moorish architecture (using the same craftsmen who restored the prestigious Hotel Alhambra Palace) with traditional and modern style in a truly individual way. It is built over four floors around a central atrium with fountains and electronic skylight. The main entrance to the property is located at ground level, which comprises a large fully fitted kitchen with informal dining area and connected to the formal dining area, outside covered terrace with built-in barbeque offering beautiful area to alfresco dining, cozy room to the side of the Kitchen which can be used as an informal TV room, guest cloakroom, large vaulted lounge...