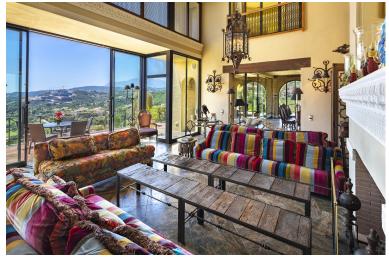

## ■■■■ IN BENAHAVÍS

Have you ever wanted to live in a Moorish palace? This dream luxury villa situated in an elevated plot offering uninterrupted views over the golf course all the way to the Mediterranean Sea, Atlas Mountains and Gibraltar. This spacious villa blends Alhambra Moorish architecture (using the same craftsmen who restored the prestigious Hotel Alhambra Palace) with traditional and modern style in a truly individual way. It is built over four floors around a central atrium with fountains and electronic skylight. The main entrance to the property is located at ground level, which comprises a large fully fitted kitchen with informal dining area and connected to the formal dining area, outside covered terrace with built-in barbeque offering beautiful area to alfresco dining, cozy room to the side of the Kitchen which can be used as an informal TV room, guest cloakroom, large vaulted lounge...