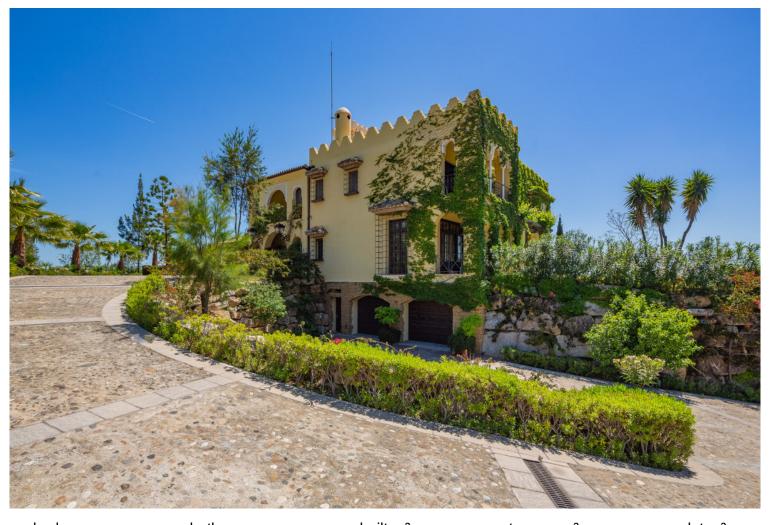

## **BENAHAVÍS**

bedrooms bathrooms built  $m^2$  terrace  $m^2$  plot  $m^2$  7 1022 218 5082

## ■■■■ IN BENAHAVÍS

Have you ever wanted to live in a Moorish palace? This dream luxury villa situated in an elevated plot offering uninterrupted views over the golf course all the way to the Mediterranean Sea, Atlas Mountains and Gibraltar. This spacious villa blends Alhambra Moorish architecture (using the same craftsmen who restored the prestigious Hotel Alhambra Palace) with traditional and modern style in a truly individual way. It is built over four floors around a central atrium with fountains and electronic skylight. The main entrance to the property is located at ground level, which comprises a large fully fitted kitchen with informal dining area and connected to the formal dining area, outside covered terrace with built-in barbeque offering beautiful area to alfresco dining, cozy room to the side of the Kitchen which can be used as an informal TV room, guest cloakroom, large vaulted lounge...