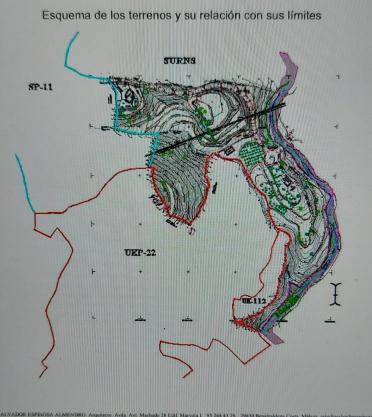

## BENALMADENA COSTA

■■■■■■■ IN BENALMADENA COSTA

15 591

15 591

The orientation is, fundamentally, north, south and east and in any of these winds you can enjoy extraordinary views that go from the southern slope of the town to the sea. Given the orientation of the land, exposure to the sun is total over the entire area. In total, there is 15,591M2 of land on which a maximum of 195 homes can be built. Of these 15.591M2 are available to build 10,913M2 on which a total of 136 homes and/or a "Pueblo Mediterráneo" can be build (depending on what the developer prefers). The remaining 4,677 M2 are designated for building "VPO" homes (up to 59 units maximum). Please note that we have a list of buyers (!) who are eager to purchase the VPO homes.