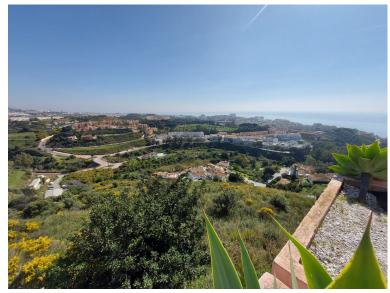

## BENALMADENA COSTA

■■■■■■■ IN BENALMADENA COSTA

15 591

15 591

The orientation is, fundamentally, north, south and east and in any of these winds you can enjoy extraordinary views that go from the southern slope of the town to the sea. Given the orientation of the land, exposure to the sun is total over the entire area. In total, there is 15,591M2 of land on which a maximum of 195 homes can be built. Of these 15.591M2 are available to build 10,913M2 on which a total of 136 homes and/or a "Pueblo Mediterráneo" can be build (depending on what the developer prefers). The remaining 4,677 M2 are designated for building "VPO" homes (up to 59 units maximum). Please note that we have a list of buyers (!) who are eager to purchase the VPO homes.