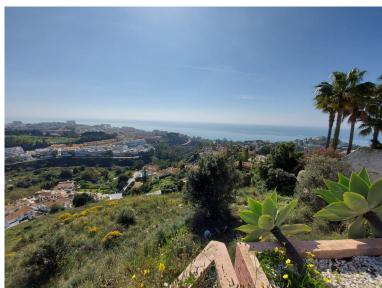

## BENALMADENA COSTA

■■■■■■■ IN BENALMADENA COSTA

15 591

15 591

The orientation is, fundamentally, north, south and east and in any of these winds you can enjoy extraordinary views that go from the southern slope of the town to the sea. Given the orientation of the land, exposure to the sun is total over the entire area. In total, there is 15,591M2 of land on which a maximum of 195 homes can be built. Of these 15.591M2 are available to build 10,913M2 on which a total of 136 homes and/or a "Pueblo Mediterráneo" can be build (depending on what the developer prefers). The remaining 4,677 M2 are designated for building "VPO" homes (up to 59 units maximum). Please note that we have a list of buyers (!) who are eager to purchase the VPO homes.