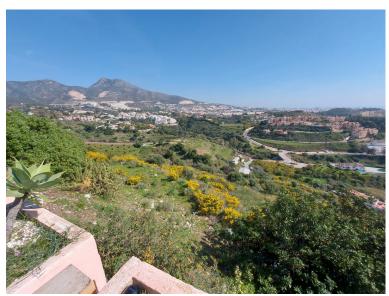

## BENALMADENA COSTA

■■■■■■■ IN BENALMADENA COSTA

15 591

15 591

The orientation is, fundamentally, north, south and east and in any of these winds you can enjoy extraordinary views that go from the southern slope of the town to the sea. Given the orientation of the land, exposure to the sun is total over the entire area. In total, there is 15,591M2 of land on which a maximum of 195 homes can be built. Of these 15.591M2 are available to build 10,913M2 on which a total of 136 homes and/or a "Pueblo Mediterráneo" can be build (depending on what the developer prefers). The remaining 4,677 M2 are designated for building "VPO" homes (up to 59 units maximum). Please note that we have a list of buyers (!) who are eager to purchase the VPO homes.