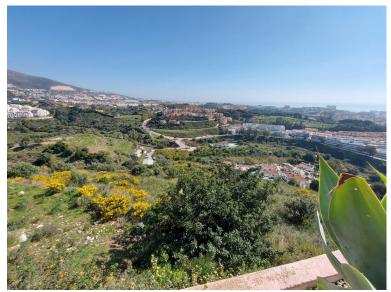

## BENALMADENA COSTA

■■■■■■■ IN BENALMADENA COSTA

15 591

15 591

The orientation is, fundamentally, north, south and east and in any of these winds you can enjoy extraordinary views that go from the southern slope of the town to the sea. Given the orientation of the land, exposure to the sun is total over the entire area. In total, there is 15,591M2 of land on which a maximum of 195 homes can be built. Of these 15.591M2 are available to build 10,913M2 on which a total of 136 homes and/or a "Pueblo Mediterráneo" can be build (depending on what the developer prefers). The remaining 4,677 M2 are designated for building "VPO" homes (up to 59 units maximum). Please note that we have a list of buyers (!) who are eager to purchase the VPO homes.