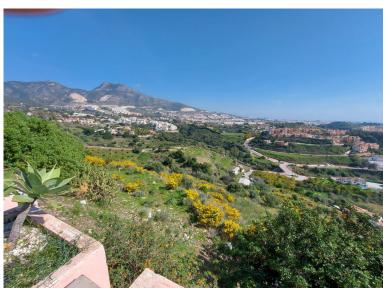

## BENALMADENA COSTA

■■■■■■■ IN BENALMADENA COSTA

15 591

15 591

The orientation is, fundamentally, north, south and east and in any of these winds you can enjoy extraordinary views that go from the southern slope of the town to the sea. Given the orientation of the land, exposure to the sun is total over the entire area. In total, there is 15,591M2 of land on which a maximum of 195 homes can be built. Of these 15.591M2 are available to build 10,913M2 on which a total of 136 homes and/or a "Pueblo Mediterráneo" can be build (depending on what the developer prefers). The remaining 4,677 M2 are designated for building "VPO" homes (up to 59 units maximum). Please note that we have a list of buyers (!) who are eager to purchase the VPO homes.