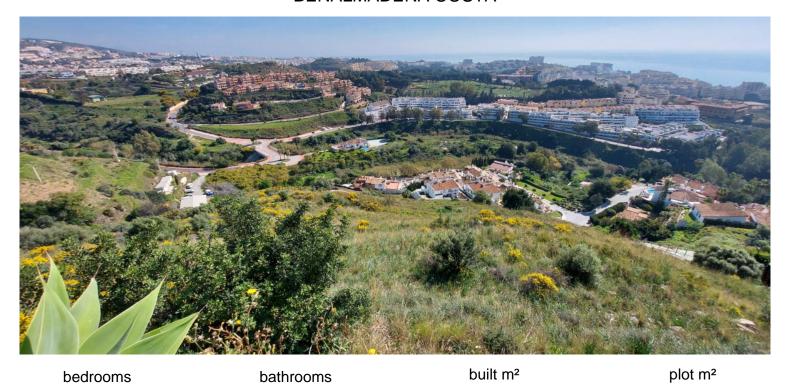

## BENALMADENA COSTA

■■■■■■■ IN BENALMADENA COSTA

15 591

15 591

The orientation is, fundamentally, north, south and east and in any of these winds you can enjoy extraordinary views that go from the southern slope of the town to the sea. Given the orientation of the land, exposure to the sun is total over the entire area. In total, there is 15,591M2 of land on which a maximum of 195 homes can be built. Of these 15.591M2 are available to build 10,913M2 on which a total of 136 homes and/or a "Pueblo Mediterráneo" can be build (depending on what the developer prefers). The remaining 4,677 M2 are designated for building "VPO" homes (up to 59 units maximum). Please note that we have a list of buyers (!) who are eager to purchase the VPO homes.