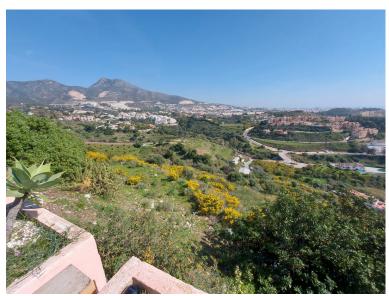

## ■■■■■■ IN BENALMADENA COSTA

The orientation is, fundamentally, north, south and east and in any of these winds you can enjoy extraordinary views that go from the southern slope of the town to the sea. Given the orientation of the land, exposure to the sun is total over the entire area. In total, there is 15,591M2 of land on which a maximum of 195 homes can be built. Of these 15.591M2 are available to build 10,913M2 on which a total of 136 homes and/or a "Pueblo Mediterráneo" can be build (depending on what the developer prefers). The remaining 4,677 M2 are designated for building "VPO" homes (up to 59 units maximum). Please note that we have a list of buyers (!) who are eager to purchase the VPO homes.