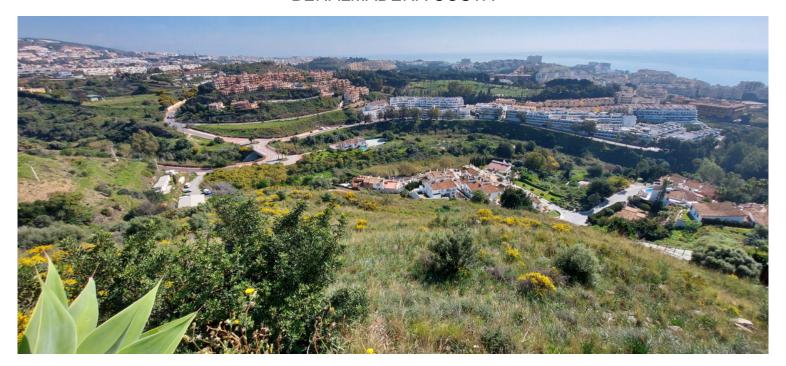

## BENALMADENA COSTA

bedrooms bathrooms built  $m^2$  plot  $m^2$  < --- 15 591 15 591

## ■■■■■■ IN BENALMADENA COSTA

The orientation is, fundamentally, north, south and east and in any of these winds you can enjoy extraordinary views that go from the southern slope of the town to the sea. Given the orientation of the land, exposure to the sun is total over the entire area. In total, there is 15,591M2 of land on which a maximum of 195 homes can be built. Of these 15.591M2 are available to build 10,913M2 on which a total of 136 homes and/or a "Pueblo Mediterráneo" can be build (depending on what the developer prefers). The remaining 4,677 M2 are designated for building "VPO" homes (up to 59 units maximum). Please note that we have a list of buyers (!) who are eager to purchase the VPO homes.