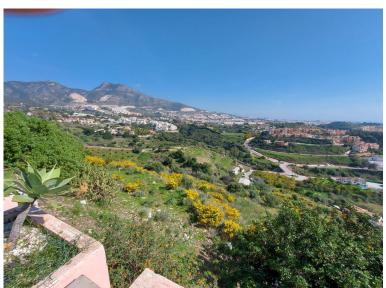

## ■■■■■■ IN BENALMADENA COSTA

The orientation is, fundamentally, north, south and east and in any of these winds you can enjoy extraordinary views that go from the southern slope of the town to the sea. Given the orientation of the land, exposure to the sun is total over the entire area. In total, there is 15,591M2 of land on which a maximum of 195 homes can be built. Of these 15.591M2 are available to build 10,913M2 on which a total of 136 homes and/or a "Pueblo Mediterráneo" can be build (depending on what the developer prefers). The remaining 4,677 M2 are designated for building "VPO" homes (up to 59 units maximum). Please note that we have a list of buyers (!) who are eager to purchase the VPO homes.