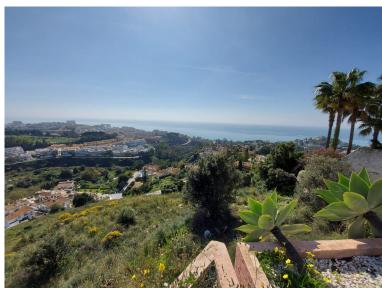

## ■■■■■■ IN BENALMADENA COSTA

The orientation is, fundamentally, north, south and east and in any of these winds you can enjoy extraordinary views that go from the southern slope of the town to the sea. Given the orientation of the land, exposure to the sun is total over the entire area. In total, there is 15,591M2 of land on which a maximum of 195 homes can be built. Of these 15.591M2 are available to build 10,913M2 on which a total of 136 homes and/or a "Pueblo Mediterráneo" can be build (depending on what the developer prefers). The remaining 4,677 M2 are designated for building "VPO" homes (up to 59 units maximum). Please note that we have a list of buyers (!) who are eager to purchase the VPO homes.