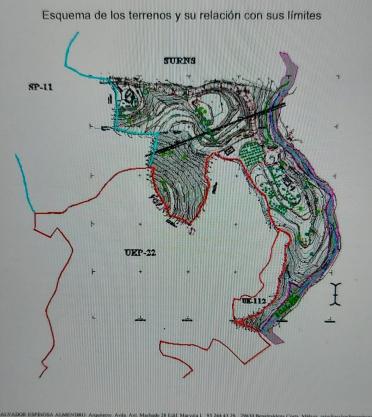

## ■■■■■■ IN BENALMADENA COSTA

The orientation is, fundamentally, north, south and east and in any of these winds you can enjoy extraordinary views that go from the southern slope of the town to the sea. Given the orientation of the land, exposure to the sun is total over the entire area. In total, there is 15,591M2 of land on which a maximum of 195 homes can be built. Of these 15.591M2 are available to build 10,913M2 on which a total of 136 homes and/or a "Pueblo Mediterráneo" can be build (depending on what the developer prefers). The remaining 4,677 M2 are designated for building "VPO" homes (up to 59 units maximum). Please note that we have a list of buyers (!) who are eager to purchase the VPO homes.