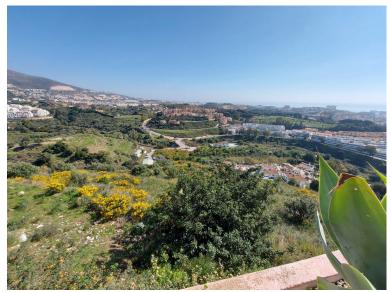

## ■■■■■■ IN BENALMADENA COSTA

The orientation is, fundamentally, north, south and east and in any of these winds you can enjoy extraordinary views that go from the southern slope of the town to the sea. Given the orientation of the land, exposure to the sun is total over the entire area. In total, there is 15,591M2 of land on which a maximum of 195 homes can be built. Of these 15.591M2 are available to build 10,913M2 on which a total of 136 homes and/or a "Pueblo Mediterráneo" can be build (depending on what the developer prefers). The remaining 4,677 M2 are designated for building "VPO" homes (up to 59 units maximum). Please note that we have a list of buyers (!) who are eager to purchase the VPO homes.