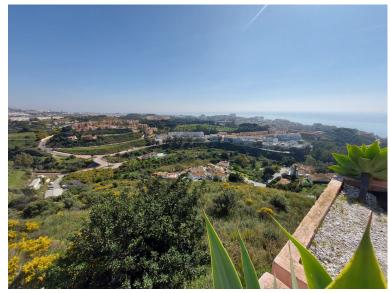

## ■■■■■■ IN BENALMADENA COSTA

The orientation is, fundamentally, north, south and east and in any of these winds you can enjoy extraordinary views that go from the southern slope of the town to the sea. Given the orientation of the land, exposure to the sun is total over the entire area. In total, there is 15,591M2 of land on which a maximum of 195 homes can be built. Of these 15.591M2 are available to build 10,913M2 on which a total of 136 homes and/or a "Pueblo Mediterráneo" can be build (depending on what the developer prefers). The remaining 4,677 M2 are designated for building "VPO" homes (up to 59 units maximum). Please note that we have a list of buyers (!) who are eager to purchase the VPO homes.