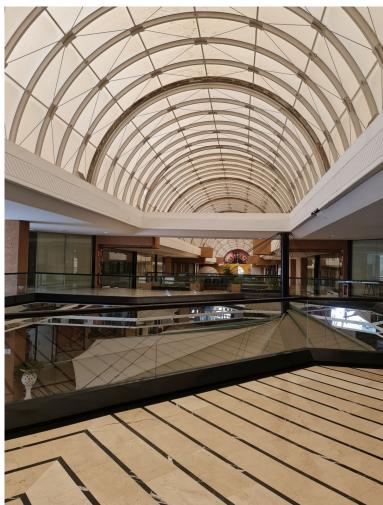

## 

Nice 156 m2 plus 20 M2 terrace m2 office on the top floor of a large commercial business center, in Puerto Banus, a step away from the famous CORTE INGLES. The office is completely diaphonous, it will be prepared, with beautiful views of the avenue, morning sun, EAST.. The views are spectacular to the sea. All kinds of businesses in the Shopping Center, elevator, garages, etc. Without a doubt an excellent investment. so much to dedicate it to the rent, as for office, or any type of business. Do not hesitate if you want to be in the same Puerto Banus, acquire this wonderful office. at a bargain price.