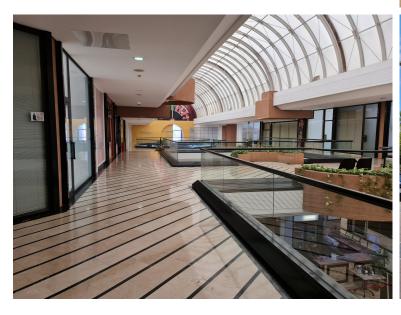

## 

Nice 156 m2 plus 20 M2 terrace m2 office on the top floor of a large commercial business center, in Puerto Banus, a step away from the famous CORTE INGLES. The office is completely diaphonous, it will be prepared, with beautiful views of the avenue, morning sun, EAST.. The views are spectacular to the sea. All kinds of businesses in the Shopping Center, elevator, garages, etc. Without a doubt an excellent investment. so much to dedicate it to the rent, as for office, or any type of business. Do not hesitate if you want to be in the same Puerto Banus, acquire this wonderful office. at a bargain price.