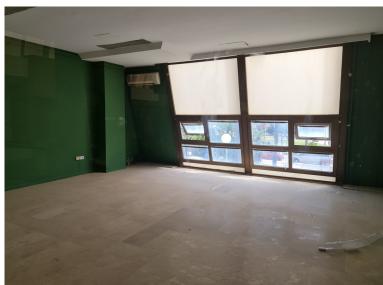

## 

Nice 156 m2 plus 20 M2 terrace m2 office on the top floor of a large commercial business center, in Puerto Banus, a step away from the famous CORTE INGLES. The office is completely diaphonous, it will be prepared, with beautiful views of the avenue, morning sun, EAST.. The views are spectacular to the sea. All kinds of businesses in the Shopping Center, elevator, garages, etc. Without a doubt an excellent investment. so much to dedicate it to the rent, as for office, or any type of business. Do not hesitate if you want to be in the same Puerto Banus, acquire this wonderful office. at a bargain price.