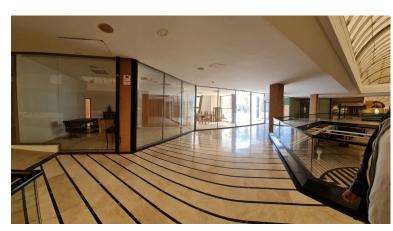

## 

Nice 156 m2 plus 20 M2 terrace m2 office on the top floor of a large commercial business center, in Puerto Banus, a step away from the famous CORTE INGLES. The office is completely diaphonous, it will be prepared, with beautiful views of the avenue, morning sun, EAST.. The views are spectacular to the sea. All kinds of businesses in the Shopping Center, elevator, garages, etc. Without a doubt an excellent investment. so much to dedicate it to the rent, as for office, or any type of business. Do not hesitate if you want to be in the same Puerto Banus, acquire this wonderful office. at a bargain price.