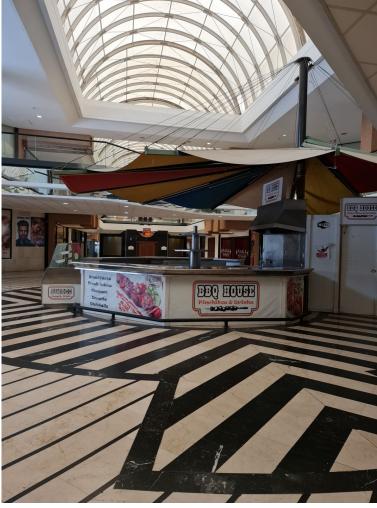

## 

Nice 156 m2 plus 20 M2 terrace m2 office on the top floor of a large commercial business center, in Puerto Banus, a step away from the famous CORTE INGLES. The office is completely diaphonous, it will be prepared, with beautiful views of the avenue, morning sun, EAST.. The views are spectacular to the sea. All kinds of businesses in the Shopping Center, elevator, garages, etc. Without a doubt an excellent investment. so much to dedicate it to the rent, as for office, or any type of business. Do not hesitate if you want to be in the same Puerto Banus, acquire this wonderful office. at a bargain price.