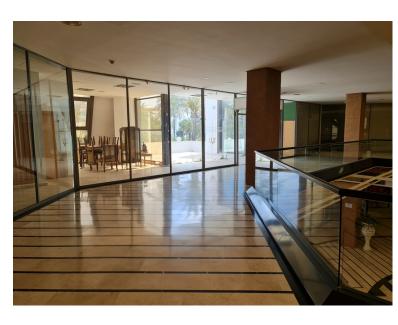

## 

Nice 156 m2 plus 20 M2 terrace m2 office on the top floor of a large commercial business center, in Puerto Banus, a step away from the famous CORTE INGLES. The office is completely diaphonous, it will be prepared, with beautiful views of the avenue, morning sun, EAST.. The views are spectacular to the sea. All kinds of businesses in the Shopping Center, elevator, garages, etc. Without a doubt an excellent investment. so much to dedicate it to the rent, as for office, or any type of business. Do not hesitate if you want to be in the same Puerto Banus, acquire this wonderful office. at a bargain price.