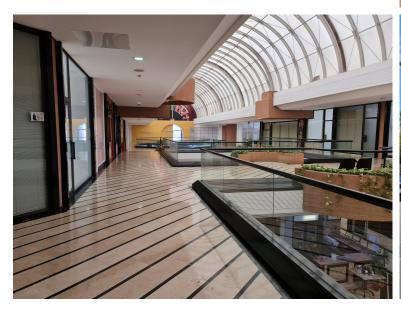

## ■■■■■■■■■■■■■ IN PUERTO BANÚS

Nice 156 m2 plus 20 M2 terrace m2 office on the top floor of a large commercial business center, in Puerto Banus, a step away from the famous CORTE INGLES. The office is completely diaphonous, it will be prepared, with beautiful views of the avenue, morning sun, EAST.. The views are spectacular to the sea. All kinds of businesses in the Shopping Center, elevator, garages, etc. Without a doubt an excellent investment. so much to dedicate it to the rent, as for office, or any type of business. Do not hesitate if you want to be in the same Puerto Banus, acquire this wonderful office. at a bargain price.