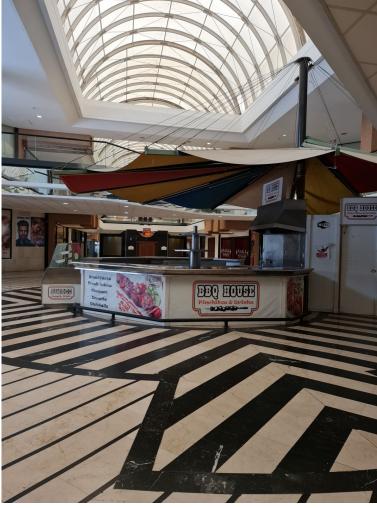

## ■■■■■■■■■■■■■ IN PUERTO BANÚS

Nice 156 m2 plus 20 M2 terrace m2 office on the top floor of a large commercial business center, in Puerto Banus, a step away from the famous CORTE INGLES. The office is completely diaphonous, it will be prepared, with beautiful views of the avenue, morning sun, EAST.. The views are spectacular to the sea. All kinds of businesses in the Shopping Center, elevator, garages, etc. Without a doubt an excellent investment. so much to dedicate it to the rent, as for office, or any type of business. Do not hesitate if you want to be in the same Puerto Banus, acquire this wonderful office. at a bargain price.