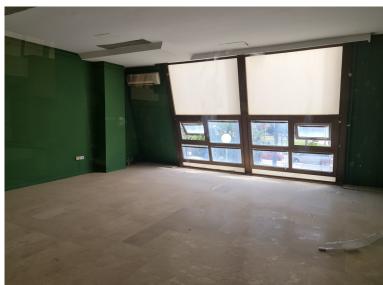

## ■■■■■■■■■■■■■ IN PUERTO BANÚS

Nice 156 m2 plus 20 M2 terrace m2 office on the top floor of a large commercial business center, in Puerto Banus, a step away from the famous CORTE INGLES. The office is completely diaphonous, it will be prepared, with beautiful views of the avenue, morning sun, EAST.. The views are spectacular to the sea. All kinds of businesses in the Shopping Center, elevator, garages, etc. Without a doubt an excellent investment. so much to dedicate it to the rent, as for office, or any type of business. Do not hesitate if you want to be in the same Puerto Banus, acquire this wonderful office. at a bargain price.