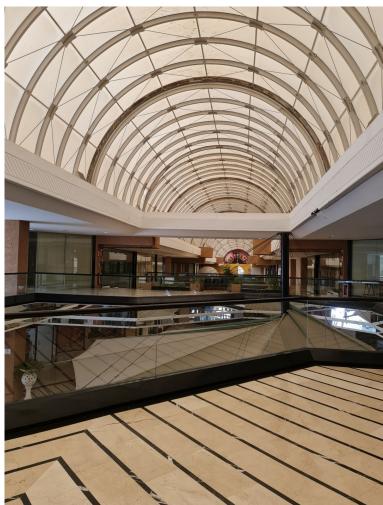

## ■■■■■■■■■■■■■ IN PUERTO BANÚS

Nice 156 m2 plus 20 M2 terrace m2 office on the top floor of a large commercial business center, in Puerto Banus, a step away from the famous CORTE INGLES. The office is completely diaphonous, it will be prepared, with beautiful views of the avenue, morning sun, EAST.. The views are spectacular to the sea. All kinds of businesses in the Shopping Center, elevator, garages, etc. Without a doubt an excellent investment. so much to dedicate it to the rent, as for office, or any type of business. Do not hesitate if you want to be in the same Puerto Banus, acquire this wonderful office. at a bargain price.