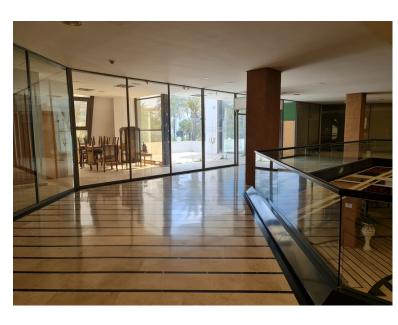

## ■■■■■■■■■■■■■ IN PUERTO BANÚS

Nice 156 m2 plus 20 M2 terrace m2 office on the top floor of a large commercial business center, in Puerto Banus, a step away from the famous CORTE INGLES. The office is completely diaphonous, it will be prepared, with beautiful views of the avenue, morning sun, EAST.. The views are spectacular to the sea. All kinds of businesses in the Shopping Center, elevator, garages, etc. Without a doubt an excellent investment. so much to dedicate it to the rent, as for office, or any type of business. Do not hesitate if you want to be in the same Puerto Banus, acquire this wonderful office. at a bargain price.