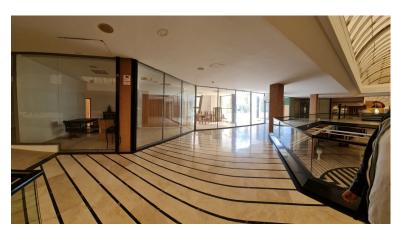

## ■■■■■■■■■■■■■ IN PUERTO BANÚS

Nice 156 m2 plus 20 M2 terrace m2 office on the top floor of a large commercial business center, in Puerto Banus, a step away from the famous CORTE INGLES. The office is completely diaphonous, it will be prepared, with beautiful views of the avenue, morning sun, EAST.. The views are spectacular to the sea. All kinds of businesses in the Shopping Center, elevator, garages, etc. Without a doubt an excellent investment. so much to dedicate it to the rent, as for office, or any type of business. Do not hesitate if you want to be in the same Puerto Banus, acquire this wonderful office. at a bargain price.