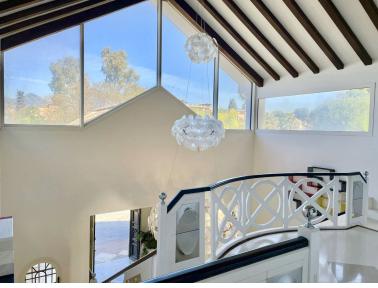

## IN NEW GOLDEN MILE

SPECTACULAR FIRST LINE MANSION with an impressive double height entrance hall and wooden beams. Two stairs on either side lead to the upper floor. The large living room with terracotta and wood floors opens onto the large terrace. Separate dining room. Guest toilet and an office with built-in wardrobes. Two large bedrooms with en-suite bathrooms. Laundry room, pantry, service bathroom. On the upper floor is the large master bedroom with a vaulted ceiling decorated with wooden beams and a "mezzanine" that can be used as a library. It also has two separate dressing rooms and a spacious bathroom with a bathtub, shower and combined wood and clay floors. On this same floor there are 5 more bedrooms with four bathrooms and a guest toilet. In the basement there is a huge 600m2 garage for more than 10 cars, a service bedroom and bathroom and two water tanks. Exterior carpentry is ma...