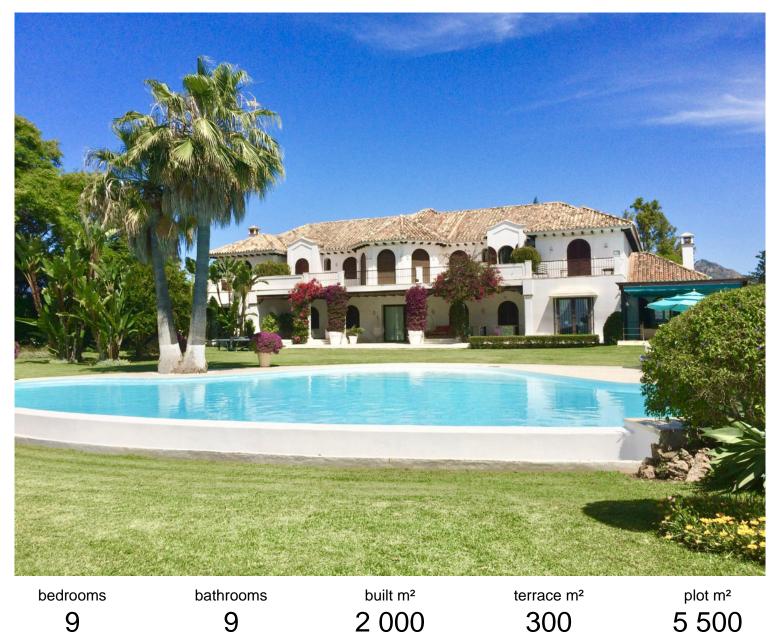

## IN NEW GOLDEN MILE

SPECTACULAR FIRST LINE MANSION with an impressive double height entrance hall and wooden beams. Two stairs on either side lead to the upper floor. The large living room with terracotta and wood floors opens onto the large terrace. Separate dining room. Guest toilet and an office with built-in wardrobes. Two large bedrooms with en-suite bathrooms. Laundry room, pantry, service bathroom. On the upper floor is the large master bedroom with a vaulted ceiling decorated with wooden beams and a "mezzanine" that can be used as a library. It also has two separate dressing rooms and a spacious bathroom with a bathtub, shower and combined wood and clay floors. On this same floor there are 5 more bedrooms with four bathrooms and a guest toilet. In the basement there is a huge 600m2 garage for more than 10 cars, a service bedroom and bathroom and two water tanks. Exterior carpentry is ma...