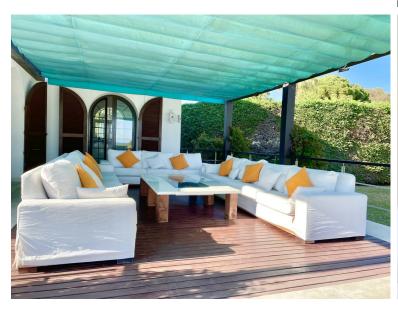

## IN NEW GOLDEN MILE

SPECTACULAR FIRST LINE MANSION with an impressive double height entrance hall and wooden beams. Two stairs on either side lead to the upper floor. The large living room with terracotta and wood floors opens onto the large terrace. Separate dining room. Guest toilet and an office with built-in wardrobes. Two large bedrooms with en-suite bathrooms. Laundry room, pantry, service bathroom. On the upper floor is the large master bedroom with a vaulted ceiling decorated with wooden beams and a "mezzanine" that can be used as a library. It also has two separate dressing rooms and a spacious bathroom with a bathtub, shower and combined wood and clay floors. On this same floor there are 5 more bedrooms with four bathrooms and a guest toilet. In the basement there is a huge 600m2 garage for more than 10 cars, a service bedroom and bathroom and two water tanks. Exterior carpentry is ma...