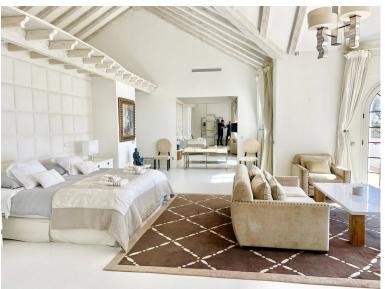

## IN NEW GOLDEN MILE

SPECTACULAR FIRST LINE MANSION with an impressive double height entrance hall and wooden beams. Two stairs on either side lead to the upper floor. The large living room with terracotta and wood floors opens onto the large terrace. Separate dining room. Guest toilet and an office with built-in wardrobes. Two large bedrooms with en-suite bathrooms. Laundry room, pantry, service bathroom. On the upper floor is the large master bedroom with a vaulted ceiling decorated with wooden beams and a "mezzanine" that can be used as a library. It also has two separate dressing rooms and a spacious bathroom with a bathtub, shower and combined wood and clay floors. On this same floor there are 5 more bedrooms with four bathrooms and a guest toilet. In the basement there is a huge 600m2 garage for more than 10 cars, a service bedroom and bathroom and two water tanks. Exterior carpentry is ma...