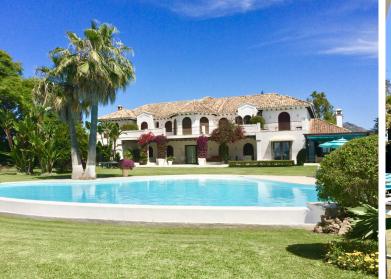

## IN NEW GOLDEN MILE

SPECTACULAR FIRST LINE MANSION with an impressive double height entrance hall and wooden beams. Two stairs on either side lead to the upper floor. The large living room with terracotta and wood floors opens onto the large terrace. Separate dining room. Guest toilet and an office with built-in wardrobes. Two large bedrooms with en-suite bathrooms. Laundry room, pantry, service bathroom. On the upper floor is the large master bedroom with a vaulted ceiling decorated with wooden beams and a "mezzanine" that can be used as a library. It also has two separate dressing rooms and a spacious bathroom with a bathtub, shower and combined wood and clay floors. On this same floor there are 5 more bedrooms with four bathrooms and a guest toilet. In the basement there is a huge 600m2 garage for more than 10 cars, a service bedroom and bathroom and two water tanks. Exterior carpentry is ma...