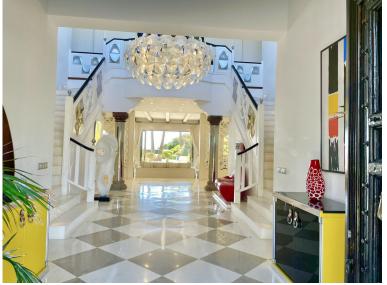

## IN NEW GOLDEN MILE

SPECTACULAR FIRST LINE MANSION with an impressive double height entrance hall and wooden beams. Two stairs on either side lead to the upper floor. The large living room with terracotta and wood floors opens onto the large terrace. Separate dining room. Guest toilet and an office with built-in wardrobes. Two large bedrooms with en-suite bathrooms. Laundry room, pantry, service bathroom. On the upper floor is the large master bedroom with a vaulted ceiling decorated with wooden beams and a "mezzanine" that can be used as a library. It also has two separate dressing rooms and a spacious bathroom with a bathtub, shower and combined wood and clay floors. On this same floor there are 5 more bedrooms with four bathrooms and a guest toilet. In the basement there is a huge 600m2 garage for more than 10 cars, a service bedroom and bathroom and two water tanks. Exterior carpentry is ma...