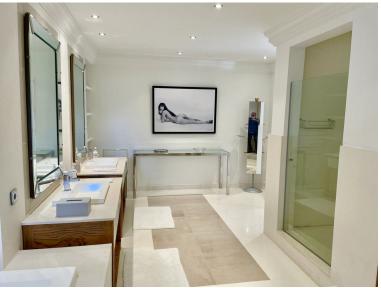

## IN NEW GOLDEN MILE

SPECTACULAR FIRST LINE MANSION with an impressive double height entrance hall and wooden beams. Two stairs on either side lead to the upper floor. The large living room with terracotta and wood floors opens onto the large terrace. Separate dining room. Guest toilet and an office with built-in wardrobes. Two large bedrooms with en-suite bathrooms. Laundry room, pantry, service bathroom. On the upper floor is the large master bedroom with a vaulted ceiling decorated with wooden beams and a "mezzanine" that can be used as a library. It also has two separate dressing rooms and a spacious bathroom with a bathtub, shower and combined wood and clay floors. On this same floor there are 5 more bedrooms with four bathrooms and a guest toilet. In the basement there is a huge 600m2 garage for more than 10 cars, a service bedroom and bathroom and two water tanks. Exterior carpentry is ma...