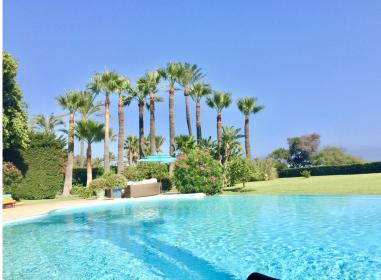

## IN NEW GOLDEN MILE

SPECTACULAR FIRST LINE MANSION with an impressive double height entrance hall and wooden beams. Two stairs on either side lead to the upper floor. The large living room with terracotta and wood floors opens onto the large terrace. Separate dining room. Guest toilet and an office with built-in wardrobes. Two large bedrooms with en-suite bathrooms. Laundry room, pantry, service bathroom. On the upper floor is the large master bedroom with a vaulted ceiling decorated with wooden beams and a "mezzanine" that can be used as a library. It also has two separate dressing rooms and a spacious bathroom with a bathtub, shower and combined wood and clay floors. On this same floor there are 5 more bedrooms with four bathrooms and a guest toilet. In the basement there is a huge 600m2 garage for more than 10 cars, a service bedroom and bathroom and two water tanks. Exterior carpentry is ma...