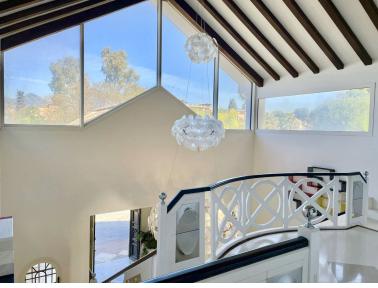

## NEW GOLDEN MILE

IN NEW GOLDEN MILE

SPECTACULAR FIRST LINE MANSION with an impressive double height entrance hall and wooden beams. Two stairs on either side lead to the upper floor. The large living room with terracotta and wood floors opens onto the large terrace. Separate dining room. Guest toilet and an office with built-in wardrobes. Two large bedrooms with en-suite bathrooms. Laundry room, pantry, service bathroom. On the upper floor is the large master bedroom with a vaulted ceiling decorated with wooden beams and a "mezzanine" that can be used as a library. It also has two separate dressing rooms and a spacious bathroom with a bathtub, shower and combined wood and clay floors. On this same floor there are 5 more bedrooms with four bathrooms and a guest toilet. In the basement there is a huge 600m2 garage for more than 10 cars, a service bedroom and bathroom and two water tanks. Exterior carpentry is ma...