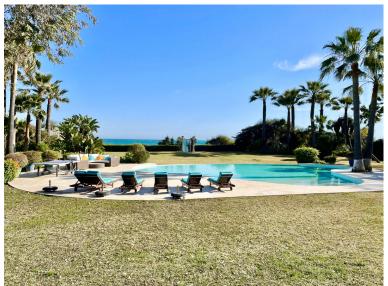

## NEW GOLDEN MILE

IN NEW GOLDEN MILE

SPECTACULAR FIRST LINE MANSION with an impressive double height entrance hall and wooden beams. Two stairs on either side lead to the upper floor. The large living room with terracotta and wood floors opens onto the large terrace. Separate dining room. Guest toilet and an office with built-in wardrobes. Two large bedrooms with en-suite bathrooms. Laundry room, pantry, service bathroom. On the upper floor is the large master bedroom with a vaulted ceiling decorated with wooden beams and a "mezzanine" that can be used as a library. It also has two separate dressing rooms and a spacious bathroom with a bathtub, shower and combined wood and clay floors. On this same floor there are 5 more bedrooms with four bathrooms and a guest toilet. In the basement there is a huge 600m2 garage for more than 10 cars, a service bedroom and bathroom and two water tanks. Exterior carpentry is ma...