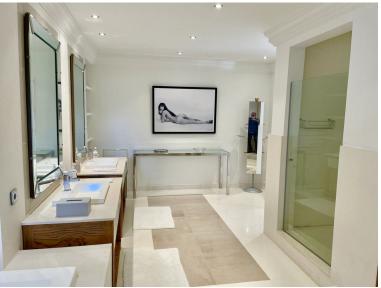

## NEW GOLDEN MILE

IN NEW GOLDEN MILE

SPECTACULAR FIRST LINE MANSION with an impressive double height entrance hall and wooden beams. Two stairs on either side lead to the upper floor. The large living room with terracotta and wood floors opens onto the large terrace. Separate dining room. Guest toilet and an office with built-in wardrobes. Two large bedrooms with en-suite bathrooms. Laundry room, pantry, service bathroom. On the upper floor is the large master bedroom with a vaulted ceiling decorated with wooden beams and a "mezzanine" that can be used as a library. It also has two separate dressing rooms and a spacious bathroom with a bathtub, shower and combined wood and clay floors. On this same floor there are 5 more bedrooms with four bathrooms and a guest toilet. In the basement there is a huge 600m2 garage for more than 10 cars, a service bedroom and bathroom and two water tanks. Exterior carpentry is ma...