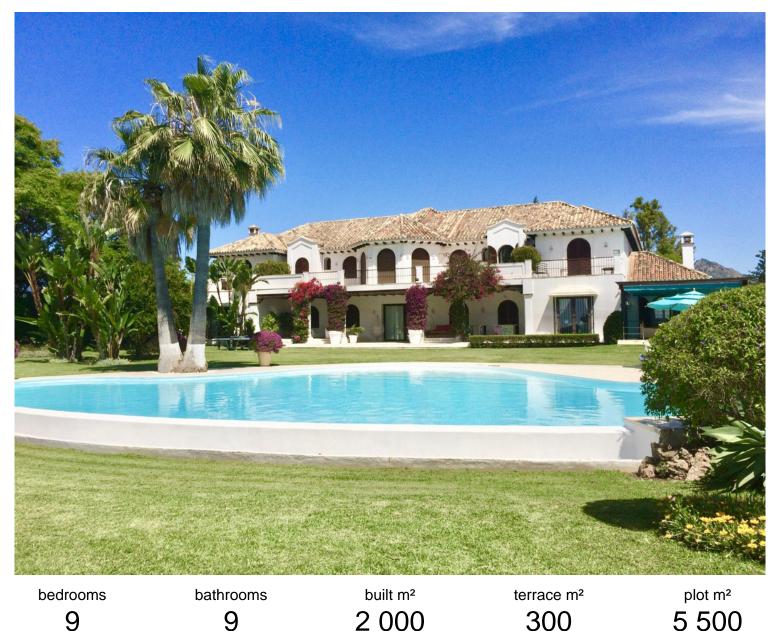

## NEW GOLDEN MILE

IN NEW GOLDEN MILE

SPECTACULAR FIRST LINE MANSION with an impressive double height entrance hall and wooden beams. Two stairs on either side lead to the upper floor. The large living room with terracotta and wood floors opens onto the large terrace. Separate dining room. Guest toilet and an office with built-in wardrobes. Two large bedrooms with en-suite bathrooms. Laundry room, pantry, service bathroom. On the upper floor is the large master bedroom with a vaulted ceiling decorated with wooden beams and a "mezzanine" that can be used as a library. It also has two separate dressing rooms and a spacious bathroom with a bathtub, shower and combined wood and clay floors. On this same floor there are 5 more bedrooms with four bathrooms and a guest toilet. In the basement there is a huge 600m2 garage for more than 10 cars, a service bedroom and bathroom and two water tanks. Exterior carpentry is ma...