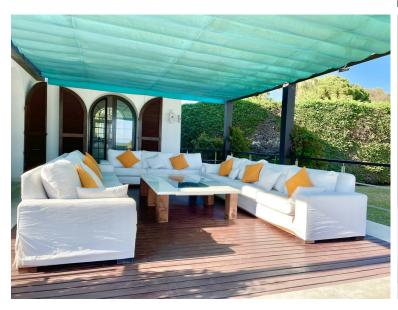

## NEW GOLDEN MILE

IN NEW GOLDEN MILE

SPECTACULAR FIRST LINE MANSION with an impressive double height entrance hall and wooden beams. Two stairs on either side lead to the upper floor. The large living room with terracotta and wood floors opens onto the large terrace. Separate dining room. Guest toilet and an office with built-in wardrobes. Two large bedrooms with en-suite bathrooms. Laundry room, pantry, service bathroom. On the upper floor is the large master bedroom with a vaulted ceiling decorated with wooden beams and a "mezzanine" that can be used as a library. It also has two separate dressing rooms and a spacious bathroom with a bathtub, shower and combined wood and clay floors. On this same floor there are 5 more bedrooms with four bathrooms and a guest toilet. In the basement there is a huge 600m2 garage for more than 10 cars, a service bedroom and bathroom and two water tanks. Exterior carpentry is ma...