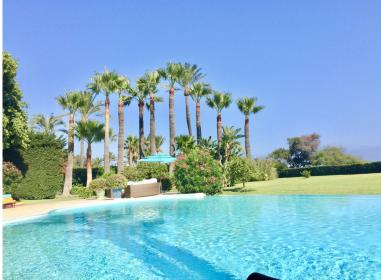

## NEW GOLDEN MILE

IN NEW GOLDEN MILE

SPECTACULAR FIRST LINE MANSION with an impressive double height entrance hall and wooden beams. Two stairs on either side lead to the upper floor. The large living room with terracotta and wood floors opens onto the large terrace. Separate dining room. Guest toilet and an office with built-in wardrobes. Two large bedrooms with en-suite bathrooms. Laundry room, pantry, service bathroom. On the upper floor is the large master bedroom with a vaulted ceiling decorated with wooden beams and a "mezzanine" that can be used as a library. It also has two separate dressing rooms and a spacious bathroom with a bathtub, shower and combined wood and clay floors. On this same floor there are 5 more bedrooms with four bathrooms and a guest toilet. In the basement there is a huge 600m2 garage for more than 10 cars, a service bedroom and bathroom and two water tanks. Exterior carpentry is ma...