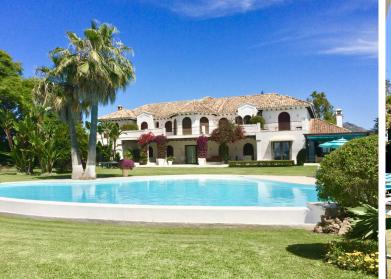

## NEW GOLDEN MILE

IN NEW GOLDEN MILE

SPECTACULAR FIRST LINE MANSION with an impressive double height entrance hall and wooden beams. Two stairs on either side lead to the upper floor. The large living room with terracotta and wood floors opens onto the large terrace. Separate dining room. Guest toilet and an office with built-in wardrobes. Two large bedrooms with en-suite bathrooms. Laundry room, pantry, service bathroom. On the upper floor is the large master bedroom with a vaulted ceiling decorated with wooden beams and a "mezzanine" that can be used as a library. It also has two separate dressing rooms and a spacious bathroom with a bathtub, shower and combined wood and clay floors. On this same floor there are 5 more bedrooms with four bathrooms and a guest toilet. In the basement there is a huge 600m2 garage for more than 10 cars, a service bedroom and bathroom and two water tanks. Exterior carpentry is ma...