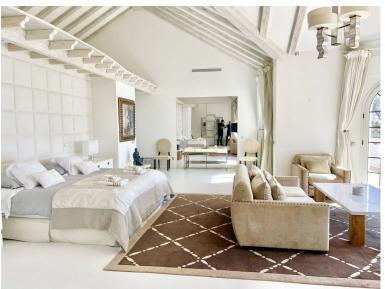

## NEW GOLDEN MILE

IN NEW GOLDEN MILE

SPECTACULAR FIRST LINE MANSION with an impressive double height entrance hall and wooden beams. Two stairs on either side lead to the upper floor. The large living room with terracotta and wood floors opens onto the large terrace. Separate dining room. Guest toilet and an office with built-in wardrobes. Two large bedrooms with en-suite bathrooms. Laundry room, pantry, service bathroom. On the upper floor is the large master bedroom with a vaulted ceiling decorated with wooden beams and a "mezzanine" that can be used as a library. It also has two separate dressing rooms and a spacious bathroom with a bathtub, shower and combined wood and clay floors. On this same floor there are 5 more bedrooms with four bathrooms and a guest toilet. In the basement there is a huge 600m2 garage for more than 10 cars, a service bedroom and bathroom and two water tanks. Exterior carpentry is ma...