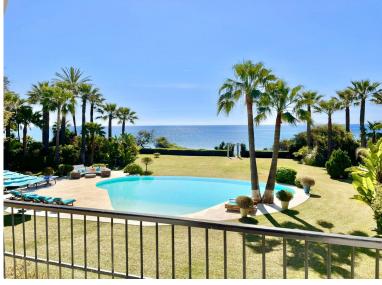

## NEW GOLDEN MILE

IN NEW GOLDEN MILE

SPECTACULAR FIRST LINE MANSION with an impressive double height entrance hall and wooden beams. Two stairs on either side lead to the upper floor. The large living room with terracotta and wood floors opens onto the large terrace. Separate dining room. Guest toilet and an office with built-in wardrobes. Two large bedrooms with en-suite bathrooms. Laundry room, pantry, service bathroom. On the upper floor is the large master bedroom with a vaulted ceiling decorated with wooden beams and a "mezzanine" that can be used as a library. It also has two separate dressing rooms and a spacious bathroom with a bathtub, shower and combined wood and clay floors. On this same floor there are 5 more bedrooms with four bathrooms and a guest toilet. In the basement there is a huge 600m2 garage for more than 10 cars, a service bedroom and bathroom and two water tanks. Exterior carpentry is ma...