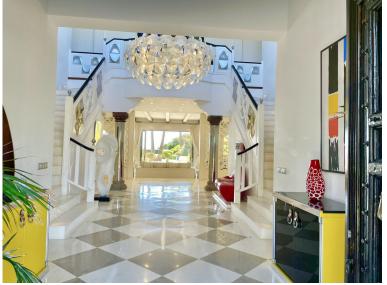

## NEW GOLDEN MILE

IN NEW GOLDEN MILE

SPECTACULAR FIRST LINE MANSION with an impressive double height entrance hall and wooden beams. Two stairs on either side lead to the upper floor. The large living room with terracotta and wood floors opens onto the large terrace. Separate dining room. Guest toilet and an office with built-in wardrobes. Two large bedrooms with en-suite bathrooms. Laundry room, pantry, service bathroom. On the upper floor is the large master bedroom with a vaulted ceiling decorated with wooden beams and a "mezzanine" that can be used as a library. It also has two separate dressing rooms and a spacious bathroom with a bathtub, shower and combined wood and clay floors. On this same floor there are 5 more bedrooms with four bathrooms and a guest toilet. In the basement there is a huge 600m2 garage for more than 10 cars, a service bedroom and bathroom and two water tanks. Exterior carpentry is ma...