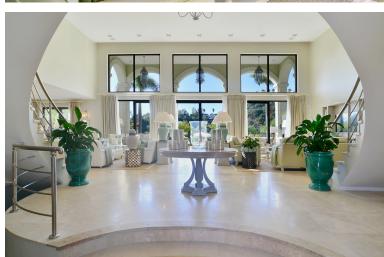

## ■■■■■ IN BENAHAVÍS

This exceptional frontline golf villa boasts a superb location just 10 minutes from Puerto Banus, nestled within a gated community in Benahavis with 24-hour security. The property welcomes you with a private gated entrance leading to a driveway that accommodates up to five cars, alongside a spacious double garage. The villa's interior is meticulously designed, featuring custom-made furniture that complements its unique tropical French Caribbean style. Spanning four floors, all connected by an elevator, the residence offers breathtaking views of the golf course, mountains, and the sea. Among the villa's standout features are a solar-heated saltwater pool, a lush tropical garden, and an outdoor kitchen equipped with a BBQ, pizza oven, wine fridge, and dining area. This remarkable property perfectly combines luxury, comfort, and exquisite design, making it truly exceptional.