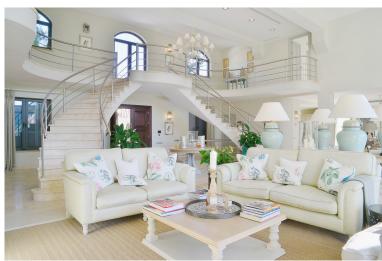

## ■■■■■ IN BENAHAVÍS

This exceptional frontline golf villa boasts a superb location just 10 minutes from Puerto Banus, nestled within a gated community in Benahavis with 24-hour security. The property welcomes you with a private gated entrance leading to a driveway that accommodates up to five cars, alongside a spacious double garage. The villa's interior is meticulously designed, featuring custom-made furniture that complements its unique tropical French Caribbean style. Spanning four floors, all connected by an elevator, the residence offers breathtaking views of the golf course, mountains, and the sea. Among the villa's standout features are a solar-heated saltwater pool, a lush tropical garden, and an outdoor kitchen equipped with a BBQ, pizza oven, wine fridge, and dining area. This remarkable property perfectly combines luxury, comfort, and exquisite design, making it truly exceptional.