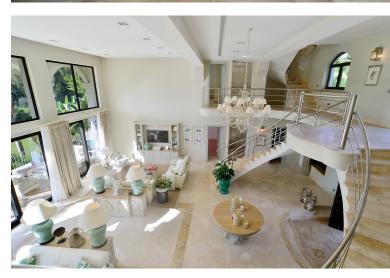

## ■■■■■ IN BENAHAVÍS

This exceptional frontline golf villa boasts a superb location just 10 minutes from Puerto Banus, nestled within a gated community in Benahavis with 24-hour security. The property welcomes you with a private gated entrance leading to a driveway that accommodates up to five cars, alongside a spacious double garage. The villa's interior is meticulously designed, featuring custom-made furniture that complements its unique tropical French Caribbean style. Spanning four floors, all connected by an elevator, the residence offers breathtaking views of the golf course, mountains, and the sea. Among the villa's standout features are a solar-heated saltwater pool, a lush tropical garden, and an outdoor kitchen equipped with a BBQ, pizza oven, wine fridge, and dining area. This remarkable property perfectly combines luxury, comfort, and exquisite design, making it truly exceptional.