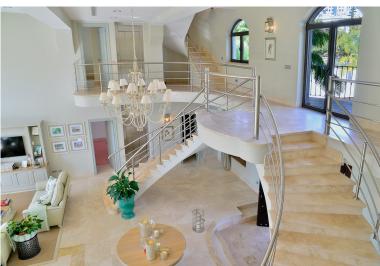

## ■■■■■ IN BENAHAVÍS

This exceptional frontline golf villa boasts a superb location just 10 minutes from Puerto Banus, nestled within a gated community in Benahavis with 24-hour security. The property welcomes you with a private gated entrance leading to a driveway that accommodates up to five cars, alongside a spacious double garage. The villa's interior is meticulously designed, featuring custom-made furniture that complements its unique tropical French Caribbean style. Spanning four floors, all connected by an elevator, the residence offers breathtaking views of the golf course, mountains, and the sea. Among the villa's standout features are a solar-heated saltwater pool, a lush tropical garden, and an outdoor kitchen equipped with a BBQ, pizza oven, wine fridge, and dining area. This remarkable property perfectly combines luxury, comfort, and exquisite design, making it truly exceptional.