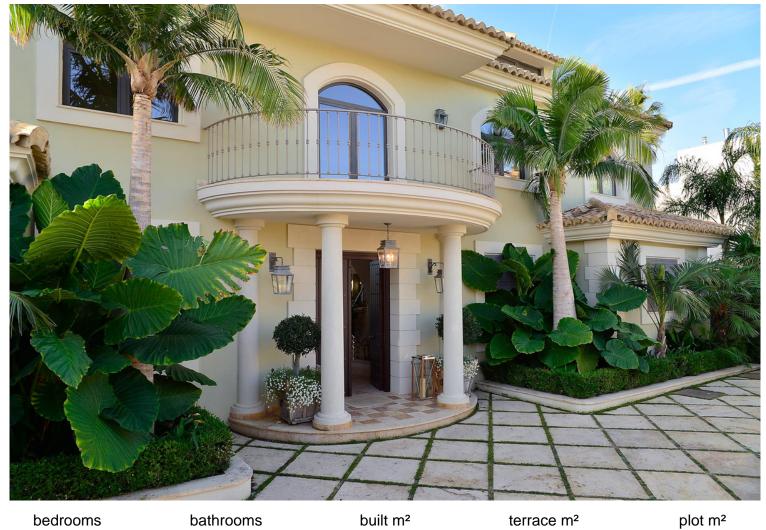

## **BENAHAVÍS**

bedrooms bathrooms built m<sup>2</sup> terrace m<sup>2</sup> plot m<sup>2</sup> 5 5 662 118 1625