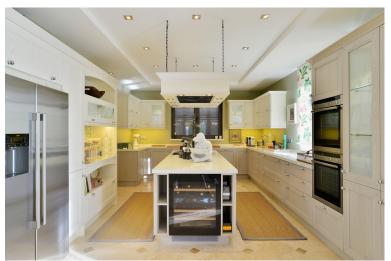

## ■■■■■ IN BENAHAVÍS

This exceptional frontline golf villa boasts a superb location just 10 minutes from Puerto Banus, nestled within a gated community in Benahavis with 24-hour security. The property welcomes you with a private gated entrance leading to a driveway that accommodates up to five cars, alongside a spacious double garage. The villa's interior is meticulously designed, featuring custom-made furniture that complements its unique tropical French Caribbean style. Spanning four floors, all connected by an elevator, the residence offers breathtaking views of the golf course, mountains, and the sea. Among the villa's standout features are a solar-heated saltwater pool, a lush tropical garden, and an outdoor kitchen equipped with a BBQ, pizza oven, wine fridge, and dining area. This remarkable property perfectly combines luxury, comfort, and exquisite design, making it truly exceptional.