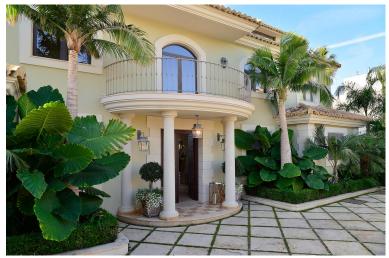

## ■■■■■ IN BENAHAVÍS

This exceptional frontline golf villa boasts a superb location just 10 minutes from Puerto Banus, nestled within a gated community in Benahavis with 24-hour security. The property welcomes you with a private gated entrance leading to a driveway that accommodates up to five cars, alongside a spacious double garage. The villa's interior is meticulously designed, featuring custom-made furniture that complements its unique tropical French Caribbean style. Spanning four floors, all connected by an elevator, the residence offers breathtaking views of the golf course, mountains, and the sea. Among the villa's standout features are a solar-heated saltwater pool, a lush tropical garden, and an outdoor kitchen equipped with a BBQ, pizza oven, wine fridge, and dining area. This remarkable property perfectly combines luxury, comfort, and exquisite design, making it truly exceptional.