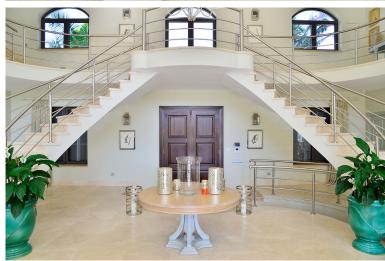

## ■■■■■ IN BENAHAVÍS

This exceptional frontline golf villa boasts a superb location just 10 minutes from Puerto Banus, nestled within a gated community in Benahavis with 24-hour security. The property welcomes you with a private gated entrance leading to a driveway that accommodates up to five cars, alongside a spacious double garage. The villa's interior is meticulously designed, featuring custom-made furniture that complements its unique tropical French Caribbean style. Spanning four floors, all connected by an elevator, the residence offers breathtaking views of the golf course, mountains, and the sea. Among the villa's standout features are a solar-heated saltwater pool, a lush tropical garden, and an outdoor kitchen equipped with a BBQ, pizza oven, wine fridge, and dining area. This remarkable property perfectly combines luxury, comfort, and exquisite design, making it truly exceptional.