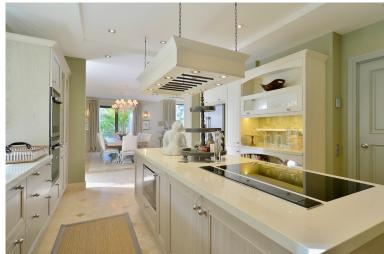

## ■■■■■ IN BENAHAVÍS

This exceptional frontline golf villa boasts a superb location just 10 minutes from Puerto Banus, nestled within a gated community in Benahavis with 24-hour security. The property welcomes you with a private gated entrance leading to a driveway that accommodates up to five cars, alongside a spacious double garage. The villa's interior is meticulously designed, featuring custom-made furniture that complements its unique tropical French Caribbean style. Spanning four floors, all connected by an elevator, the residence offers breathtaking views of the golf course, mountains, and the sea. Among the villa's standout features are a solar-heated saltwater pool, a lush tropical garden, and an outdoor kitchen equipped with a BBQ, pizza oven, wine fridge, and dining area. This remarkable property perfectly combines luxury, comfort, and exquisite design, making it truly exceptional.