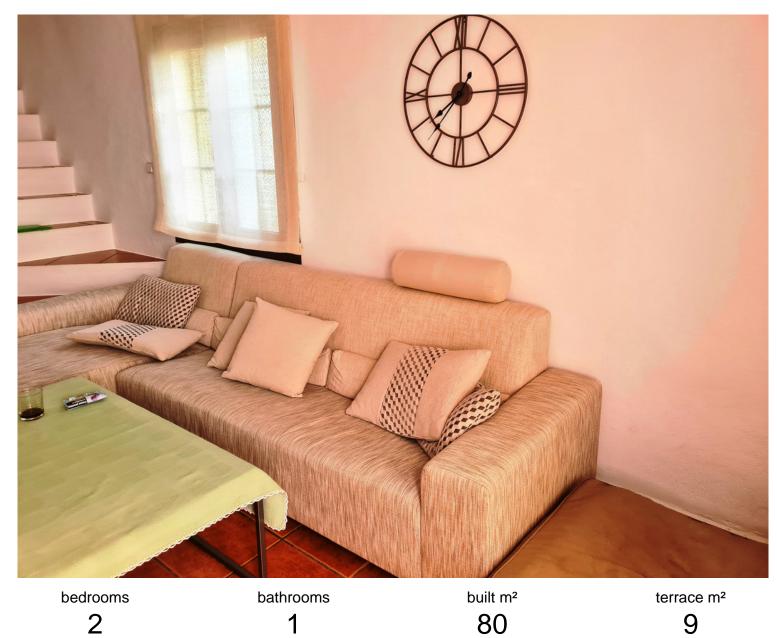

## ■■■ IN NAGÜELES

Corner townhouse, so it only has a single neighbor, in the La Virginia urbanization. Donald Gray is a legend of the architecture of the Costa del Sol, without being an architect, with a deep love of crafts, the ideologist of the best recovery of Andalusian architecture. His signature appears in urbanizations such as La Virginia and Las Lomas in Marbella or San Nicolás in Granada. They are constructions that are not ashamed of a deep respect for history and tradition. Please do not hesitate to contact us to visit it.