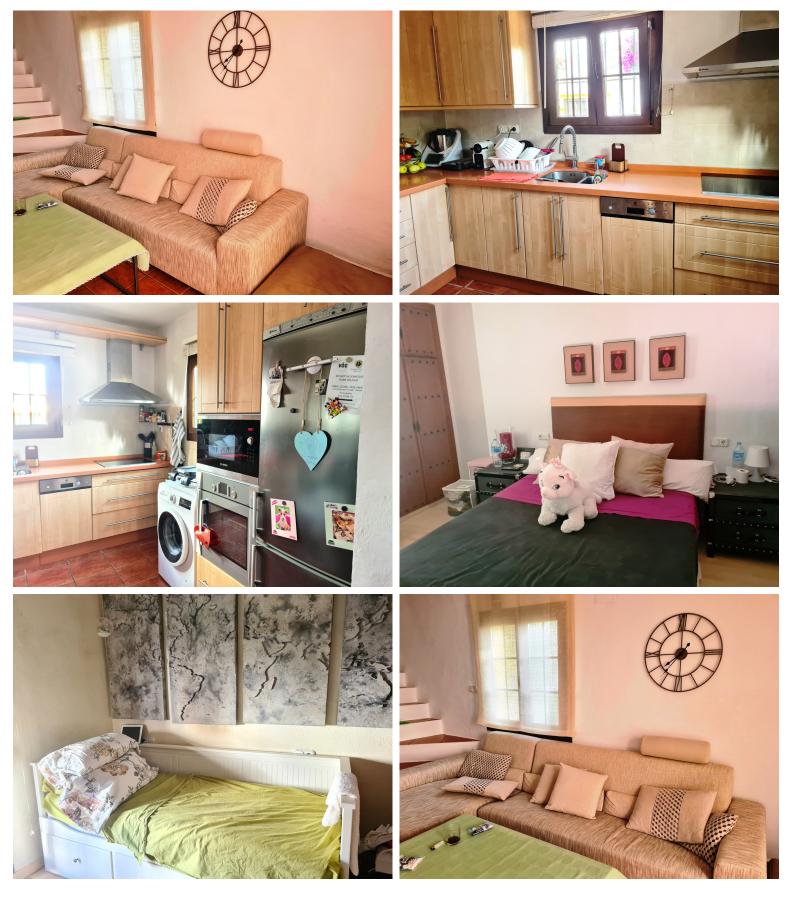

## NAGÜELES



bedrooms 2

bathrooms

built m<sup>2</sup>

terrace m<sup>2</sup>

## IN NAGÜELES

Corner townhouse, so it only has a single neighbor, in the La Virginia urbanization. Donald Gray is a legend of the architecture of the Costa del Sol, without being an architect, with a deep love of crafts, the ideologist of the best recovery of Andalusian architecture. His signature appears in urbanizations such as La Virginia and Las Lomas in Marbella or San Nicolás in Granada. They are constructions that are not ashamed of a deep respect for history and tradition. Please do not hesitate to contact us to visit it.

community

garbage

ibi

<sup>price</sup> 400 000 €