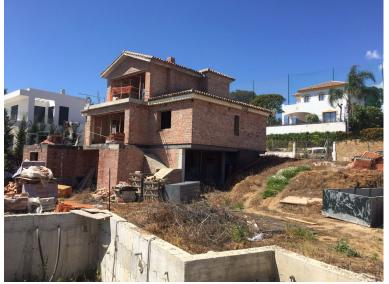

## IN LA CALA GOLF

Two fantastic plots on the first line of Golf, with a building license and a project for a large unfinished villa. Each plot has a surface area of 544 m2 and 542 m2 respectively. It has all the services and enjoys panoramic views of the golf course. Classified as EU. 2 according to the 1986 General Plan, with a buildable volume of 35%, occupation of 30% and a minimum plot of 500 m2. A real opportunity to build the house of your dreams. Contact us for more information.