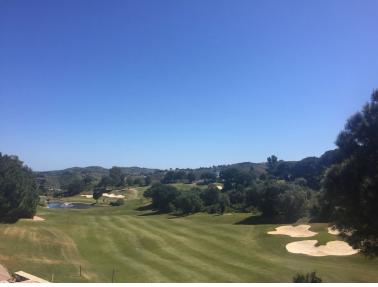

## IN LA CALA GOLF

Two fantastic plots on the first line of Golf, with a building license and a project for a large unfinished villa. Each plot has a surface area of 544 m2 and 542 m2 respectively. It has all the services and enjoys panoramic views of the golf course. Classified as EU. 2 according to the 1986 General Plan, with a buildable volume of 35%, occupation of 30% and a minimum plot of 500 m2. A real opportunity to build the house of your dreams. Contact us for more information.