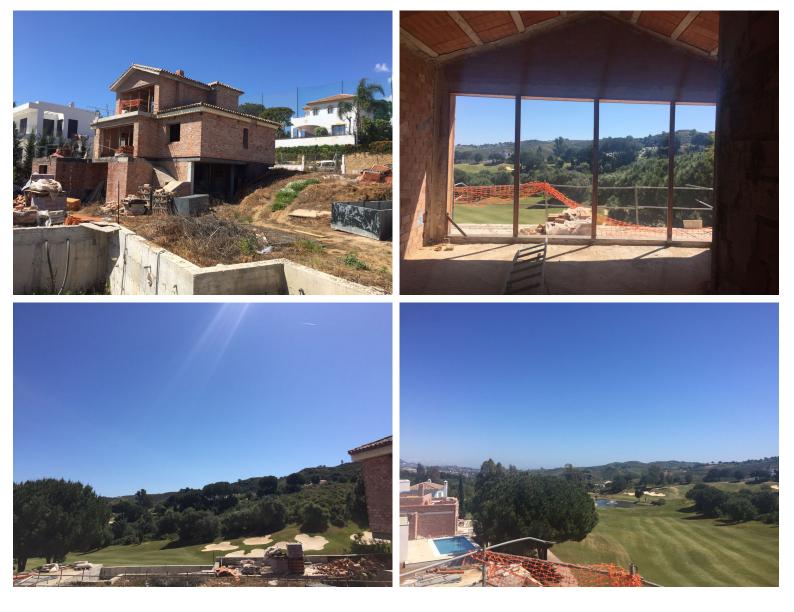

## IN LA CALA GOLF

Two fantastic plots on the first line of Golf, with a building license and a project for a large unfinished villa. Each plot has a surface area of 544 m2 and 542 m2 respectively. It has all the services and enjoys panoramic views of the golf course. Classified as EU. 2 according to the 1986 General Plan, with a buildable volume of 35%, occupation of 30% and a minimum plot of 500 m2. A real opportunity to build the house of your dreams. Contact us for more information.