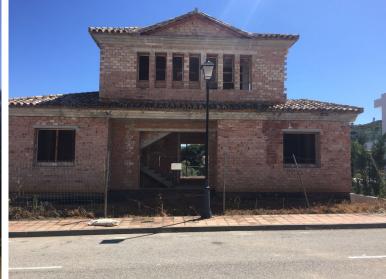

## IN LA CALA GOLF

Two fantastic plots on the first line of Golf, with a building license and a project for a large unfinished villa. Each plot has a surface area of 544 m2 and 542 m2 respectively. It has all the services and enjoys panoramic views of the golf course. Classified as EU. 2 according to the 1986 General Plan, with a buildable volume of 35%, occupation of 30% and a minimum plot of 500 m2. A real opportunity to build the house of your dreams. Contact us for more information.