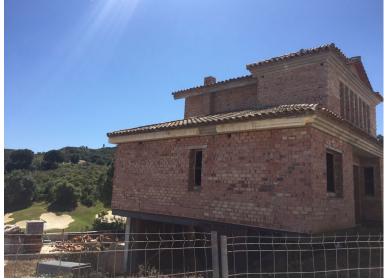

## IN LA CALA GOLF

Two fantastic plots on the first line of Golf, with a building license and a project for a large unfinished villa. Each plot has a surface area of 544 m2 and 542 m2 respectively. It has all the services and enjoys panoramic views of the golf course. Classified as EU. 2 according to the 1986 General Plan, with a buildable volume of 35%, occupation of 30% and a minimum plot of 500 m2. A real opportunity to build the house of your dreams. Contact us for more information.