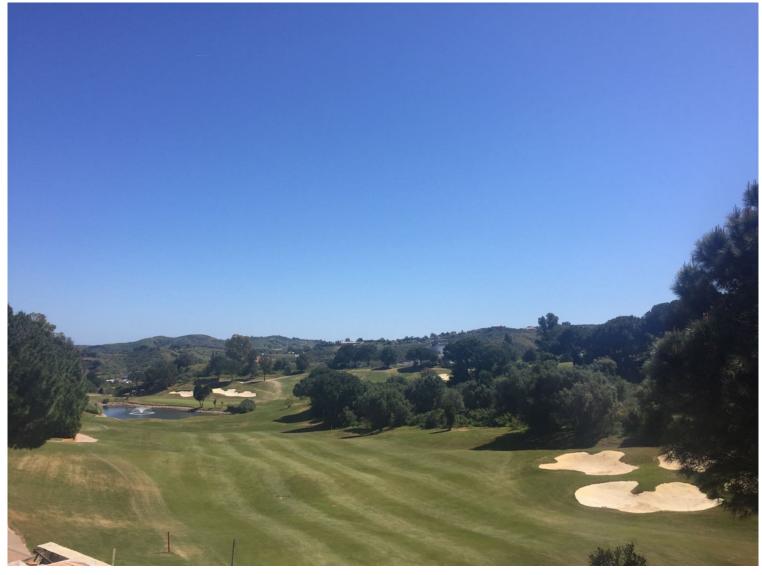

## IN LA CALA GOLF

Two fantastic plots on the first line of Golf, with a building license and a project for a large unfinished villa. Each plot has a surface area of 544 m2 and 542 m2 respectively. It has all the services and enjoys panoramic views of the golf course. Classified as EU. 2 according to the 1986 General Plan, with a buildable volume of 35%, occupation of 30% and a minimum plot of 500 m2. A real opportunity to build the house of your dreams. Contact us for more information.