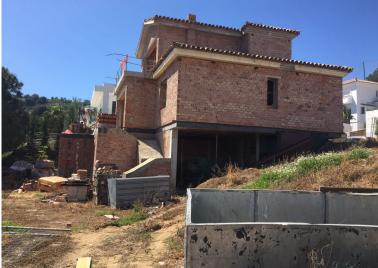

## IN LA CALA GOLF

Two fantastic plots on the first line of Golf, with a building license and a project for a large unfinished villa. Each plot has a surface area of 544 m2 and 542 m2 respectively. It has all the services and enjoys panoramic views of the golf course. Classified as EU. 2 according to the 1986 General Plan, with a buildable volume of 35%, occupation of 30% and a minimum plot of 500 m2. A real opportunity to build the house of your dreams. Contact us for more information.