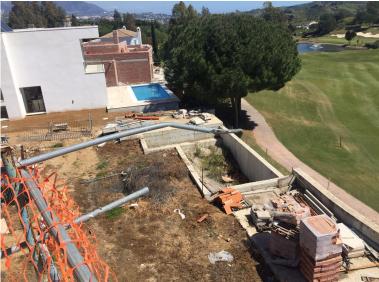

## IN LA CALA GOLF

Two fantastic plots on the first line of Golf, with a building license and a project for a large unfinished villa. Each plot has a surface area of 544 m2 and 542 m2 respectively. It has all the services and enjoys panoramic views of the golf course. Classified as EU. 2 according to the 1986 General Plan, with a buildable volume of 35%, occupation of 30% and a minimum plot of 500 m2. A real opportunity to build the house of your dreams. Contact us for more information.