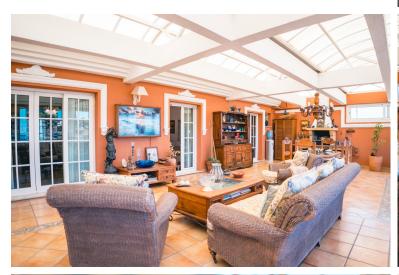

## IN FUENGIROLA

Prime location! Duplex penthouse located in Fuengirola Within walking distance to all amenities, beachside, great access to the highway Amazing views overlooking the sohail castle, the river and towards the sea Distributed over 2 levels as follows First level: Spacious living / dining area, 1 bathroom and the independent kitchen which is fully equipped and has direct access to the terrace On the bottom floor you find the 4 bedrooms and 2 bathrooms. Two of the bedrooms have direct access to another terrace also with an open view Private parking space Lovely community pool and garden area A unique property. Very hard to find this interior space within walking distance to all amenities and views.