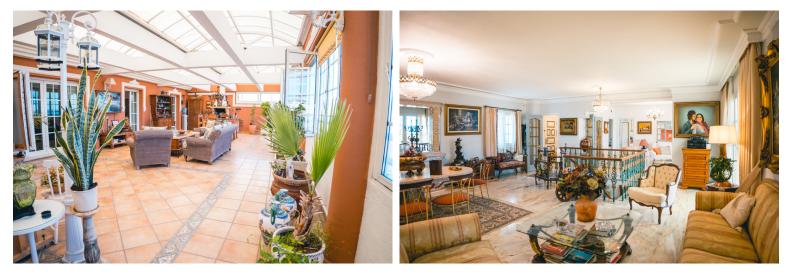

## IN FUENGIROLA

Prime location! Duplex penthouse located in Fuengirola Within walking distance to all amenities, beachside, great access to the highway Amazing views overlooking the sohail castle, the river and towards the sea Distributed over 2 levels as follows First level: Spacious living / dining area, 1 bathroom and the independent kitchen which is fully equipped and has direct access to the terrace On the bottom floor you find the 4 bedrooms and 2 bathrooms. Two of the bedrooms have direct access to another terrace also with an open view Private parking space Lovely community pool and garden area A unique property. Very hard to find this interior space within walking distance to all amenities and views.