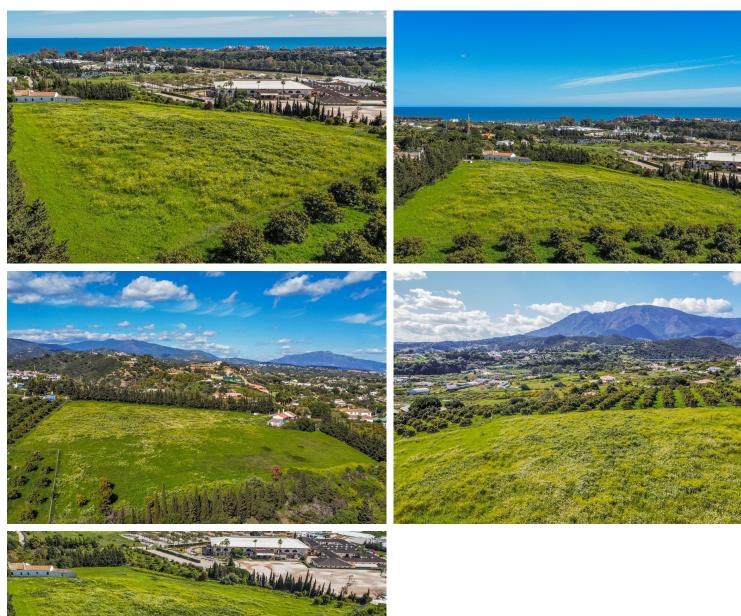

## **ESTEPONA**

bedrooms bathrooms plot  $m^2$  < --- 14 272

## ■■■■■■■ IN ESTEPONA

Magnificent plot of land of 14,272 m2, with water and electricity and rustic qualification in Estepona, near Laguna village. On this land you can build: - A horse business: with stables, riding stables etc. - Farming or agricultural business. - Rural sports business such as quads, motocross, paintball, sport circuits, mountain bike ... The plot is situated in Estepona, in the area of Laguna Village, one kilometre from the sea and 10 min. from Estepona town. It has the A-7 motorway (with direct access through the Laguna Village roundabout) as the main communication route to Estepona, which is 3 km away, Puerto Banús 10 km away and Málaga 75 km away. The plot is classified as rustic land with a total area of 14,272 m2, its situation is exceptional because it is located on a hill with a gentle slope down which makes it have magnificent views. This land is suitable for cultivation,...