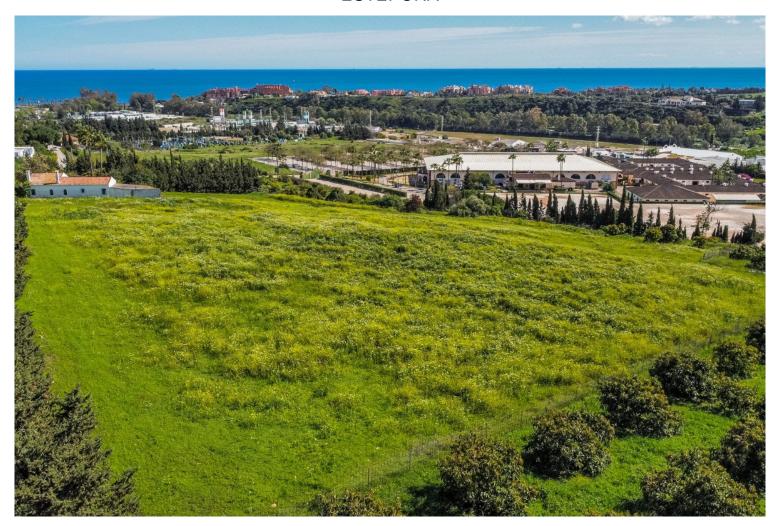

## **ESTEPONA**

bedrooms bathrooms plot  $m^2$  < --- 14 272

## ■■■■■■■ IN ESTEPONA

Magnificent plot of land of 14,272 m2, with water and electricity and rustic qualification in Estepona, near Laguna village. On this land you can build: - A horse business: with stables, riding stables etc. - Farming or agricultural business. - Rural sports business such as quads, motocross, paintball, sport circuits, mountain bike ... The plot is situated in Estepona, in the area of Laguna Village, one kilometre from the sea and 10 min. from Estepona town. It has the A-7 motorway (with direct access through the Laguna Village roundabout) as the main communication route to Estepona, which is 3 km away, Puerto Banús 10 km away and Málaga 75 km away. The plot is classified as rustic land with a total area of 14,272 m2, its situation is exceptional because it is located on a hill with a gentle slope down which makes it have magnificent views. This land is suitable for cultivation,...