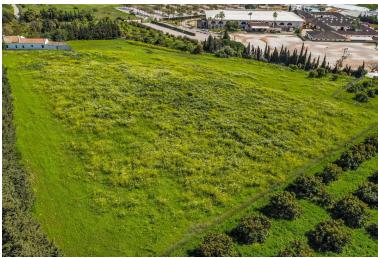

## **IN ESTEPONA**

Magnificent plot of land of 14,272 m2, with water and electricity and rustic qualification in Estepona, near Laguna village. On this land you can build: - A horse business: with stables, riding stables etc. - Farming or agricultural business. - Rural sports business such as quads, motocross, paintball, sport circuits, mountain bike ... The plot is situated in Estepona, in the area of Laguna Village, one kilometre from the sea and 10 min. from Estepona town. It has the A-7 motorway (with direct access through the Laguna Village roundabout) as the main communication route to Estepona, which is 3 km away, Puerto Banús 10 km away and Málaga 75 km away. The plot is classified as rustic land with a total area of 14,272 m2, its situation is exceptional because it is located on a hill with a gentle slope down which makes it have magnificent views. This land is suitable for cultivation,...