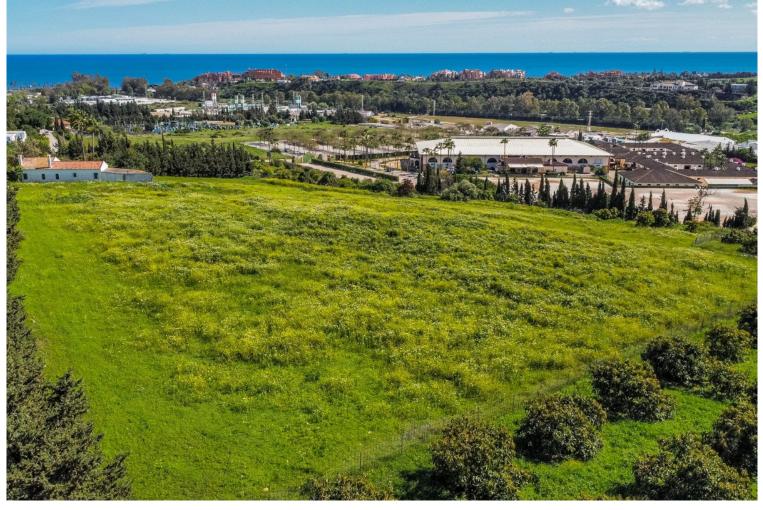

## **IN ESTEPONA**

Magnificent plot of land of 14,272 m2, with water and electricity and rustic qualification in Estepona, near Laguna village. On this land you can build: - A horse business: with stables, riding stables etc. - Farming or agricultural business. - Rural sports business such as quads, motocross, paintball, sport circuits, mountain bike ... The plot is situated in Estepona, in the area of Laguna Village, one kilometre from the sea and 10 min. from Estepona town. It has the A-7 motorway (with direct access through the Laguna Village roundabout) as the main communication route to Estepona, which is 3 km away, Puerto Banús 10 km away and Málaga 75 km away. The plot is classified as rustic land with a total area of 14,272 m2, its situation is exceptional because it is located on a hill with a gentle slope down which makes it have magnificent views. This land is suitable for cultivation,...