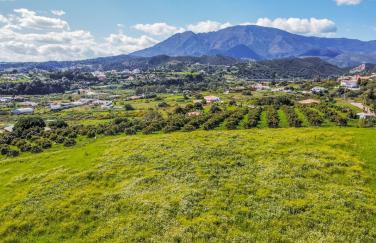

## **IN ESTEPONA**

Magnificent plot of land of 14,272 m2, with water and electricity and rustic qualification in Estepona, near Laguna village. On this land you can build: - A horse business: with stables, riding stables etc. - Farming or agricultural business. - Rural sports business such as quads, motocross, paintball, sport circuits, mountain bike ... The plot is situated in Estepona, in the area of Laguna Village, one kilometre from the sea and 10 min. from Estepona town. It has the A-7 motorway (with direct access through the Laguna Village roundabout) as the main communication route to Estepona, which is 3 km away, Puerto Banús 10 km away and Málaga 75 km away. The plot is classified as rustic land with a total area of 14,272 m2, its situation is exceptional because it is located on a hill with a gentle slope down which makes it have magnificent views. This land is suitable for cultivation,...