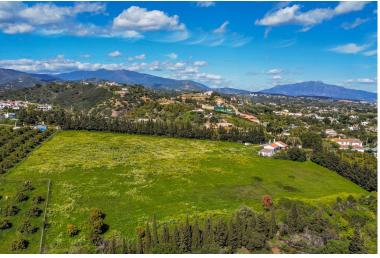

## **IN ESTEPONA**

Magnificent plot of land of 14,272 m2, with water and electricity and rustic qualification in Estepona, near Laguna village. On this land you can build: - A horse business: with stables, riding stables etc. - Farming or agricultural business. - Rural sports business such as quads, motocross, paintball, sport circuits, mountain bike ... The plot is situated in Estepona, in the area of Laguna Village, one kilometre from the sea and 10 min. from Estepona town. It has the A-7 motorway (with direct access through the Laguna Village roundabout) as the main communication route to Estepona, which is 3 km away, Puerto Banús 10 km away and Málaga 75 km away. The plot is classified as rustic land with a total area of 14,272 m2, its situation is exceptional because it is located on a hill with a gentle slope down which makes it have magnificent views. This land is suitable for cultivation,...