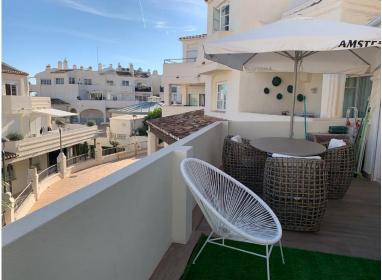

## **IN BENALMADENA COSTA**

beautiful apartment in Benalmadina Marina Middle Floor Apartment, Benalmadena Costa, Costa del Sol. 2 Bedrooms, 2 Bathrooms, Built 85 m<sup>2</sup>, Terrace 30 m<sup>2</sup>. Setting : Commercial Area, Close To Port, Close To Shops, Close To Sea, Marina, Close To Marina. Orientation : South East. Condition : Excellent. Climate Control : Pre Installed A/C. Views : Sea, Port. Features : Lift, Private Terrace, Satellite TV, Ensuite Bathroom, Double Glazing, Fiber Optic. Furniture : Fully Furnished. Kitchen : Fully Fitted. Security : Gated Complex, Entry Phone. Parking : Street, Communal. Utilities : Electricity, Drinkable Water. Category : Beachfront.