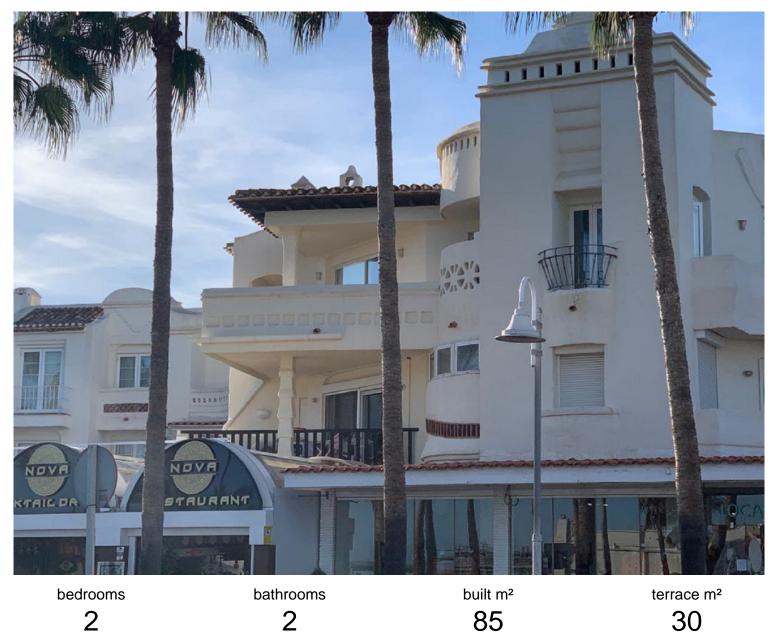

## **BENALMADENA COSTA**

## **IN BENALMADENA COSTA**

beautiful apartment in Benalmadina Marina Middle Floor Apartment, Benalmadena Costa, Costa del Sol. 2 Bedrooms, 2 Bathrooms, Built 85 m<sup>2</sup>, Terrace 30 m<sup>2</sup>. Setting : Commercial Area, Close To Port, Close To Shops, Close To Sea, Marina, Close To Marina. Orientation : South East. Condition : Excellent. Climate Control : Pre Installed A/C. Views : Sea, Port. Features : Lift, Private Terrace, Satellite TV, Ensuite Bathroom, Double Glazing, Fiber Optic. Furniture : Fully Furnished. Kitchen : Fully Fitted. Security : Gated Complex, Entry Phone. Parking : Street, Communal. Utilities : Electricity, Drinkable Water. Category : Beachfront.