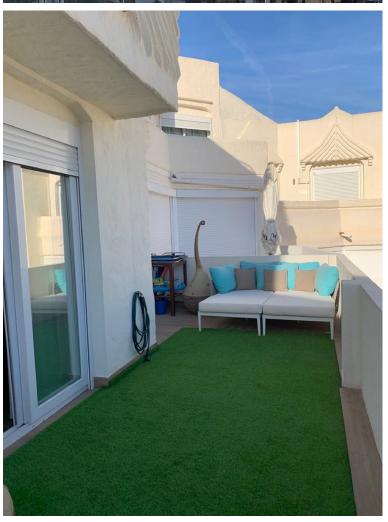

## **IN BENALMADENA COSTA**

beautiful apartment in Benalmadina Marina Middle Floor Apartment, Benalmadena Costa, Costa del Sol. 2 Bedrooms, 2 Bathrooms, Built 85 m<sup>2</sup>, Terrace 30 m<sup>2</sup>. Setting : Commercial Area, Close To Port, Close To Shops, Close To Sea, Marina, Close To Marina. Orientation : South East. Condition : Excellent. Climate Control : Pre Installed A/C. Views : Sea, Port. Features : Lift, Private Terrace, Satellite TV, Ensuite Bathroom, Double Glazing, Fiber Optic. Furniture : Fully Furnished. Kitchen : Fully Fitted. Security : Gated Complex, Entry Phone. Parking : Street, Communal. Utilities : Electricity, Drinkable Water. Category : Beachfront.