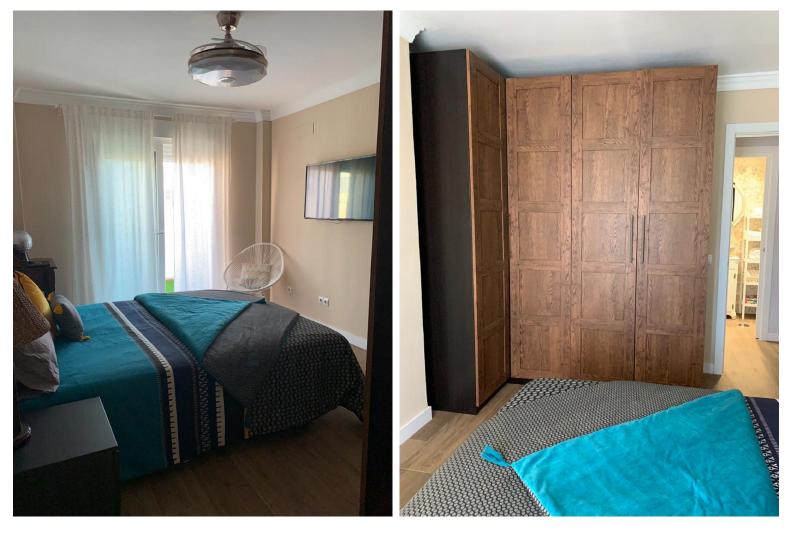

## **IN BENALMADENA COSTA**

beautiful apartment in Benalmadina Marina Middle Floor Apartment, Benalmadena Costa, Costa del Sol. 2 Bedrooms, 2 Bathrooms, Built 85 m<sup>2</sup>, Terrace 30 m<sup>2</sup>. Setting : Commercial Area, Close To Port, Close To Shops, Close To Sea, Marina, Close To Marina. Orientation : South East. Condition : Excellent. Climate Control : Pre Installed A/C. Views : Sea, Port. Features : Lift, Private Terrace, Satellite TV, Ensuite Bathroom, Double Glazing, Fiber Optic. Furniture : Fully Furnished. Kitchen : Fully Fitted. Security : Gated Complex, Entry Phone. Parking : Street, Communal. Utilities : Electricity, Drinkable Water. Category : Beachfront.