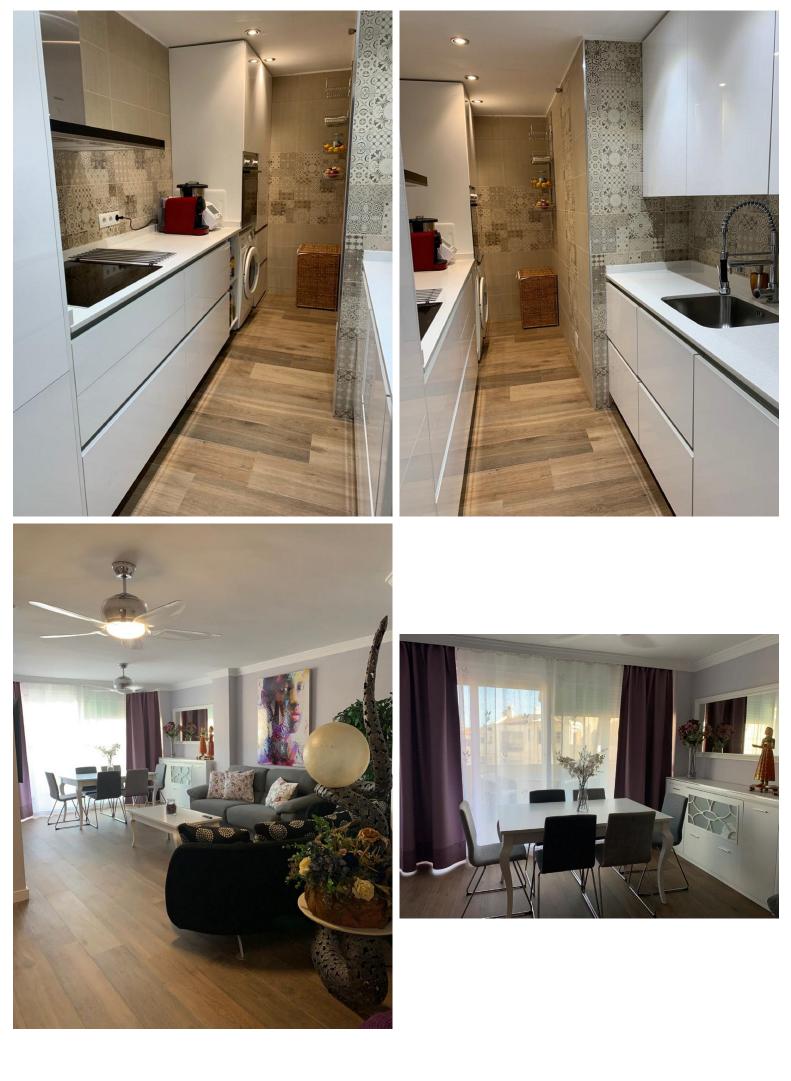

## **IN BENALMADENA COSTA**

beautiful apartment in Benalmadina Marina Middle Floor Apartment, Benalmadena Costa, Costa del Sol. 2 Bedrooms, 2 Bathrooms, Built 85 m<sup>2</sup>, Terrace 30 m<sup>2</sup>. Setting : Commercial Area, Close To Port, Close To Shops, Close To Sea, Marina, Close To Marina. Orientation : South East. Condition : Excellent. Climate Control : Pre Installed A/C. Views : Sea, Port. Features : Lift, Private Terrace, Satellite TV, Ensuite Bathroom, Double Glazing, Fiber Optic. Furniture : Fully Furnished. Kitchen : Fully Fitted. Security : Gated Complex, Entry Phone. Parking : Street, Communal. Utilities : Electricity, Drinkable Water. Category : Beachfront.