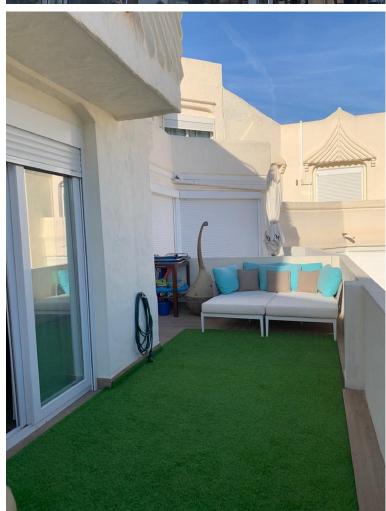

## ■■■■■■■■■■■■ IN BENALMADENA COSTA

beautiful apartment in Benalmadina Marina Middle Floor Apartment, Benalmadena Costa, Costa del Sol. 2 Bedrooms, 2 Bathrooms, Built 85 m², Terrace 30 m². Setting: Commercial Area, Close To Port, Close To Shops, Close To Sea, Marina, Close To Marina. Orientation: South East. Condition: Excellent. Climate Control: Pre Installed A/C. Views: Sea, Port. Features: Lift, Private Terrace, Satellite TV, Ensuite Bathroom, Double Glazing, Fiber Optic. Furniture: Fully Furnished. Kitchen: Fully Fitted. Security: Gated Complex, Entry Phone. Parking: Street, Communal. Utilities: Electricity, Drinkable Water. Category: Beachfront.