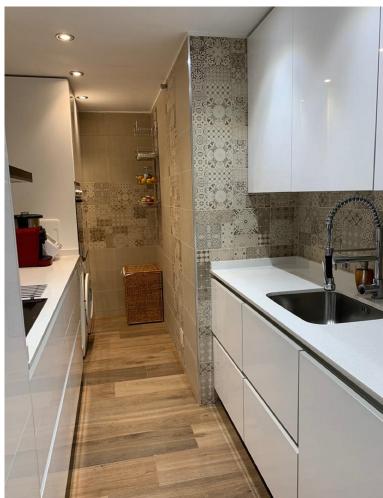

## ■■■■■■■■■■■■ IN BENALMADENA COSTA

beautiful apartment in Benalmadina Marina Middle Floor Apartment, Benalmadena Costa, Costa del Sol. 2 Bedrooms, 2 Bathrooms, Built 85 m², Terrace 30 m². Setting: Commercial Area, Close To Port, Close To Shops, Close To Sea, Marina, Close To Marina. Orientation: South East. Condition: Excellent. Climate Control: Pre Installed A/C. Views: Sea, Port. Features: Lift, Private Terrace, Satellite TV, Ensuite Bathroom, Double Glazing, Fiber Optic. Furniture: Fully Furnished. Kitchen: Fully Fitted. Security: Gated Complex, Entry Phone. Parking: Street, Communal. Utilities: Electricity, Drinkable Water. Category: Beachfront.