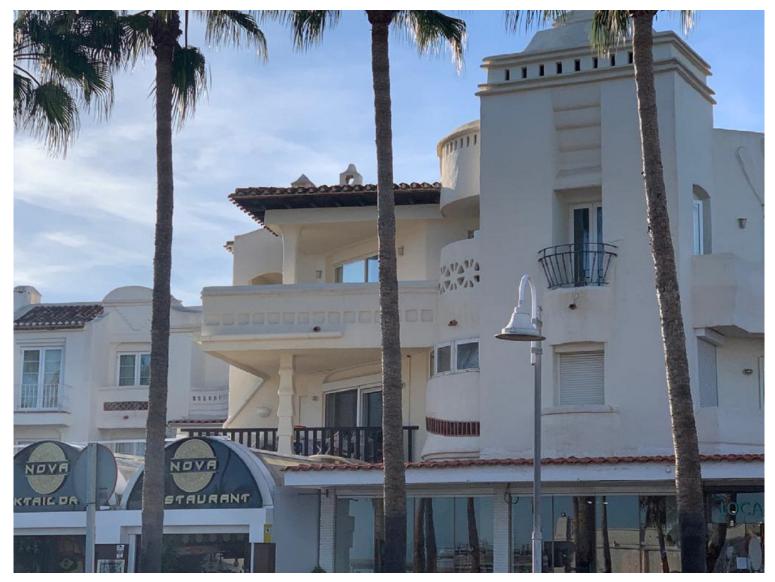

## ■■■■■■■■■■■■ IN BENALMADENA COSTA

beautiful apartment in Benalmadina Marina Middle Floor Apartment, Benalmadena Costa, Costa del Sol. 2 Bedrooms, 2 Bathrooms, Built 85 m², Terrace 30 m². Setting: Commercial Area, Close To Port, Close To Shops, Close To Sea, Marina, Close To Marina. Orientation: South East. Condition: Excellent. Climate Control: Pre Installed A/C. Views: Sea, Port. Features: Lift, Private Terrace, Satellite TV, Ensuite Bathroom, Double Glazing, Fiber Optic. Furniture: Fully Furnished. Kitchen: Fully Fitted. Security: Gated Complex, Entry Phone. Parking: Street, Communal. Utilities: Electricity, Drinkable Water. Category: Beachfront.