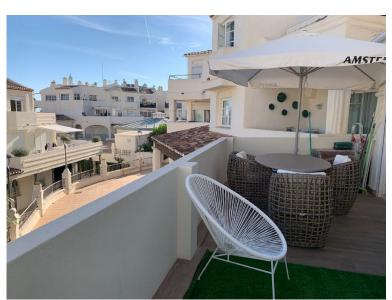

## BENALMADENA COSTA

bedrooms bathrooms built  $m^2$  terrace  $m^2$  2 85 30

## ■■■■■■■■■■■■ IN BENALMADENA COSTA

beautiful apartment in Benalmadina Marina Middle Floor Apartment, Benalmadena Costa, Costa del Sol. 2 Bedrooms, 2 Bathrooms, Built 85 m², Terrace 30 m². Setting: Commercial Area, Close To Port, Close To Shops, Close To Sea, Marina, Close To Marina. Orientation: South East. Condition: Excellent. Climate Control: Pre Installed A/C. Views: Sea, Port. Features: Lift, Private Terrace, Satellite TV, Ensuite Bathroom, Double Glazing, Fiber Optic. Furniture: Fully Furnished. Kitchen: Fully Fitted. Security: Gated Complex, Entry Phone. Parking: Street, Communal. Utilities: Electricity, Drinkable Water. Category: Beachfront.