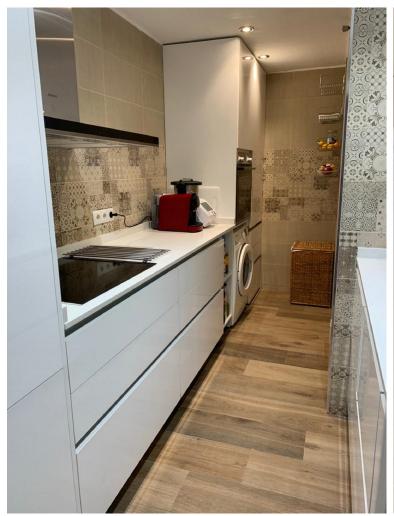

## ■■■■■■■■■■■■ IN BENALMADENA COSTA

beautiful apartment in Benalmadina Marina Middle Floor Apartment, Benalmadena Costa, Costa del Sol. 2 Bedrooms, 2 Bathrooms, Built 85 m², Terrace 30 m². Setting: Commercial Area, Close To Port, Close To Shops, Close To Sea, Marina, Close To Marina. Orientation: South East. Condition: Excellent. Climate Control: Pre Installed A/C. Views: Sea, Port. Features: Lift, Private Terrace, Satellite TV, Ensuite Bathroom, Double Glazing, Fiber Optic. Furniture: Fully Furnished. Kitchen: Fully Fitted. Security: Gated Complex, Entry Phone. Parking: Street, Communal. Utilities: Electricity, Drinkable Water. Category: Beachfront.