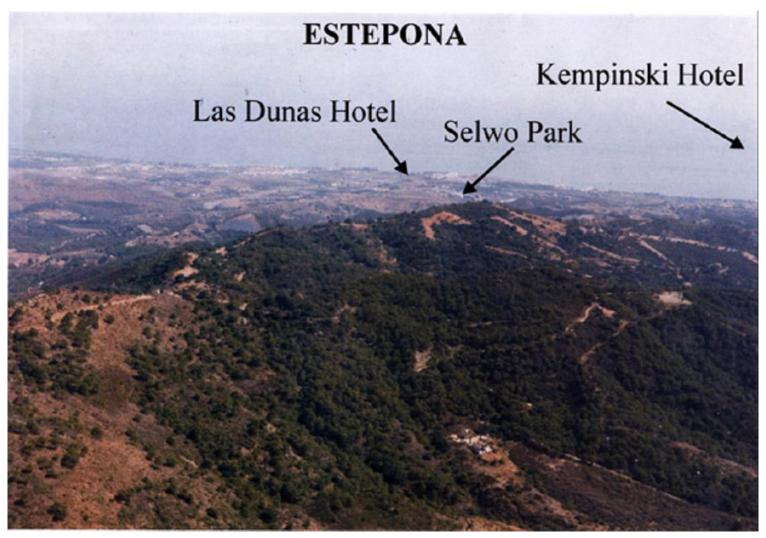

## ■■■■■■ IN ESTEPONA

Magnificent estate of 1/2 million square meters located in the valleys behind Las Dunas and the Kempinski Hotel in Estepona. Situated approximately 6 kilometers from the main coastal road, and a large part of the land borders Rio Velerin. Great mountains and sea views as far as Gibraltar and Africa can be seen from most part of the estate. The estate has an existing rustic farm house with 4 bedrooms, 2 bathrooms, kitchen/breakfast room, living room as well as several out buildings. The land has in the past been used for a Vineyard, Mango Plantation, Hunting Estate and Olive grove. Planning: The area is currently 'green belt' and therefore the minimum plot size is 30.000 sq.m. Each plot could accommodate a farm house of appr. 1.000 sq.m. with its own plantation. Possible other uses could comprise: hotel, environmental group activity construction, camping, medical, school, equ...