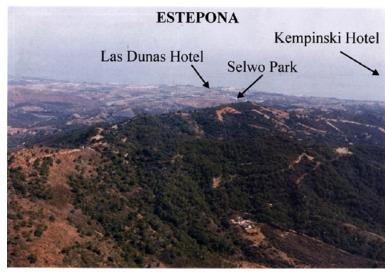

## ■■■■■■ IN ESTEPONA

Magnificent estate of 1/2 million square meters located in the valleys behind Las Dunas and the Kempinski Hotel in Estepona. Situated approximately 6 kilometers from the main coastal road, and a large part of the land borders Rio Velerin. Great mountains and sea views as far as Gibraltar and Africa can be seen from most part of the estate. The estate has an existing rustic farm house with 4 bedrooms, 2 bathrooms, kitchen/breakfast room, living room as well as several out buildings. The land has in the past been used for a Vineyard, Mango Plantation, Hunting Estate and Olive grove. Planning: The area is currently 'green belt' and therefore the minimum plot size is 30.000 sq.m. Each plot could accommodate a farm house of appr. 1.000 sq.m. with its own plantation. Possible other uses could comprise: hotel, environmental group activity construction, camping, medical, school, equ...