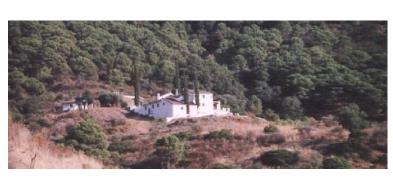

## ■■■■■■ IN ESTEPONA

Magnificent estate of 1/2 million square meters located in the valleys behind Las Dunas and the Kempinski Hotel in Estepona. Situated approximately 6 kilometers from the main coastal road, and a large part of the land borders Rio Velerin. Great mountains and sea views as far as Gibraltar and Africa can be seen from most part of the estate. The estate has an existing rustic farm house with 4 bedrooms, 2 bathrooms, kitchen/breakfast room, living room as well as several out buildings. The land has in the past been used for a Vineyard, Mango Plantation, Hunting Estate and Olive grove. Planning: The area is currently 'green belt' and therefore the minimum plot size is 30.000 sq.m. Each plot could accommodate a farm house of appr. 1.000 sq.m. with its own plantation. Possible other uses could comprise: hotel, environmental group activity construction, camping, medical, school, equ...