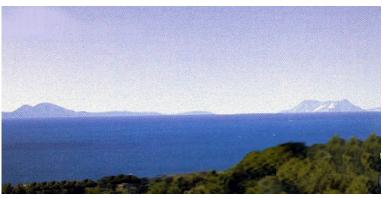

## ■■■■■■ IN ESTEPONA

Magnificent estate of 1/2 million square meters located in the valleys behind Las Dunas and the Kempinski Hotel in Estepona. Situated approximately 6 kilometers from the main coastal road, and a large part of the land borders Rio Velerin. Great mountains and sea views as far as Gibraltar and Africa can be seen from most part of the estate. The estate has an existing rustic farm house with 4 bedrooms, 2 bathrooms, kitchen/breakfast room, living room as well as several out buildings. The land has in the past been used for a Vineyard, Mango Plantation, Hunting Estate and Olive grove. Planning: The area is currently 'green belt' and therefore the minimum plot size is 30.000 sq.m. Each plot could accommodate a farm house of appr. 1.000 sq.m. with its own plantation. Possible other uses could comprise: hotel, environmental group activity construction, camping, medical, school, equ...