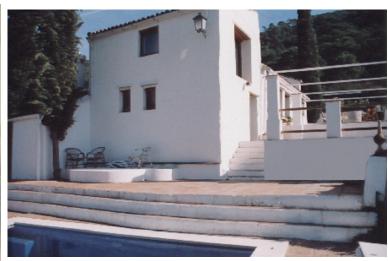

## ■■■■■■ IN ESTEPONA

Magnificent estate of 1/2 million square meters located in the valleys behind Las Dunas and the Kempinski Hotel in Estepona. Situated approximately 6 kilometers from the main coastal road, and a large part of the land borders Rio Velerin. Great mountains and sea views as far as Gibraltar and Africa can be seen from most part of the estate. The estate has an existing rustic farm house with 4 bedrooms, 2 bathrooms, kitchen/breakfast room, living room as well as several out buildings. The land has in the past been used for a Vineyard, Mango Plantation, Hunting Estate and Olive grove. Planning: The area is currently 'green belt' and therefore the minimum plot size is 30.000 sq.m. Each plot could accommodate a farm house of appr. 1.000 sq.m. with its own plantation. Possible other uses could comprise: hotel, environmental group activity construction, camping, medical, school, equ...