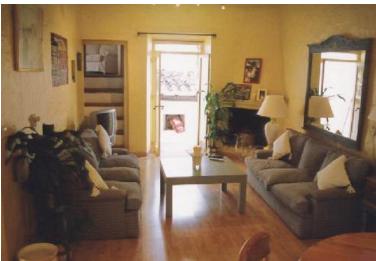

## ■■■■■■ IN ESTEPONA

Magnificent estate of 1/2 million square meters located in the valleys behind Las Dunas and the Kempinski Hotel in Estepona. Situated approximately 6 kilometers from the main coastal road, and a large part of the land borders Rio Velerin. Great mountains and sea views as far as Gibraltar and Africa can be seen from most part of the estate. The estate has an existing rustic farm house with 4 bedrooms, 2 bathrooms, kitchen/breakfast room, living room as well as several out buildings. The land has in the past been used for a Vineyard, Mango Plantation, Hunting Estate and Olive grove. Planning: The area is currently 'green belt' and therefore the minimum plot size is 30.000 sq.m. Each plot could accommodate a farm house of appr. 1.000 sq.m. with its own plantation. Possible other uses could comprise: hotel, environmental group activity construction, camping, medical, school, equ...