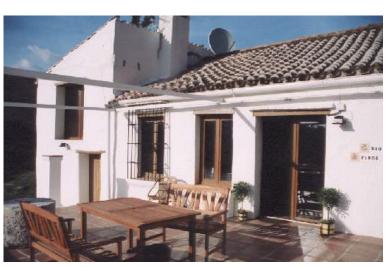

## ■■■■■■ IN ESTEPONA

Magnificent estate of 1/2 million square meters located in the valleys behind Las Dunas and the Kempinski Hotel in Estepona. Situated approximately 6 kilometers from the main coastal road, and a large part of the land borders Rio Velerin. Great mountains and sea views as far as Gibraltar and Africa can be seen from most part of the estate. The estate has an existing rustic farm house with 4 bedrooms, 2 bathrooms, kitchen/breakfast room, living room as well as several out buildings. The land has in the past been used for a Vineyard, Mango Plantation, Hunting Estate and Olive grove. Planning: The area is currently 'green belt' and therefore the minimum plot size is 30.000 sq.m. Each plot could accommodate a farm house of appr. 1.000 sq.m. with its own plantation. Possible other uses could comprise: hotel, environmental group activity construction, camping, medical, school, equ...