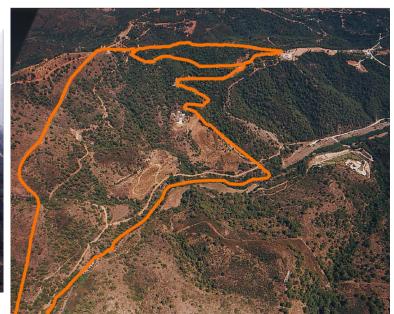

## ■■■■■■ IN ESTEPONA

Magnificent estate of 1/2 million square meters located in the valleys behind Las Dunas and the Kempinski Hotel in Estepona. Situated approximately 6 kilometers from the main coastal road, and a large part of the land borders Rio Velerin. Great mountains and sea views as far as Gibraltar and Africa can be seen from most part of the estate. The estate has an existing rustic farm house with 4 bedrooms, 2 bathrooms, kitchen/breakfast room, living room as well as several out buildings. The land has in the past been used for a Vineyard, Mango Plantation, Hunting Estate and Olive grove. Planning: The area is currently 'green belt' and therefore the minimum plot size is 30.000 sq.m. Each plot could accommodate a farm house of appr. 1.000 sq.m. with its own plantation. Possible other uses could comprise: hotel, environmental group activity construction, camping, medical, school, equ...