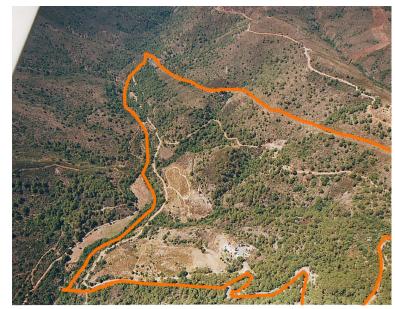

## ■■■■■■ IN ESTEPONA

Magnificent estate of 1/2 million square meters located in the valleys behind Las Dunas and the Kempinski Hotel in Estepona. Situated approximately 6 kilometers from the main coastal road, and a large part of the land borders Rio Velerin. Great mountains and sea views as far as Gibraltar and Africa can be seen from most part of the estate. The estate has an existing rustic farm house with 4 bedrooms, 2 bathrooms, kitchen/breakfast room, living room as well as several out buildings. The land has in the past been used for a Vineyard, Mango Plantation, Hunting Estate and Olive grove. Planning: The area is currently 'green belt' and therefore the minimum plot size is 30.000 sq.m. Each plot could accommodate a farm house of appr. 1.000 sq.m. with its own plantation. Possible other uses could comprise: hotel, environmental group activity construction, camping, medical, school, equ...