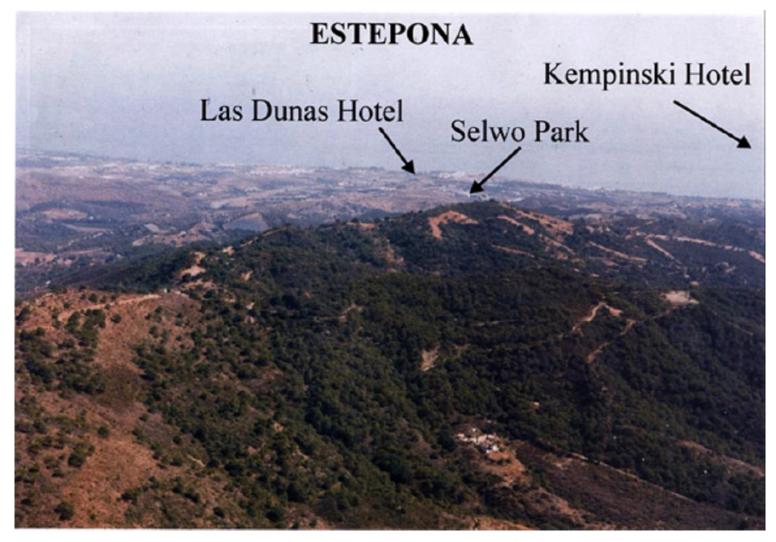

## **ESTEPONA**

bedrooms bathrooms plot  $m^2$  < -- 452 000

## ■■■■■■ IN ESTEPONA

Magnificent estate of 1/2 million square meters located in the valleys behind Las Dunas and the Kempinski Hotel in Estepona. Situated approximately 6 kilometers from the main coastal road, and a large part of the land borders Rio Velerin. Great mountains and sea views as far as Gibraltar and Africa can be seen from most part of the estate. The estate has an existing rustic farm house with 4 bedrooms, 2 bathrooms, kitchen/breakfast room, living room as well as several out buildings. The land has in the past been used for a Vineyard, Mango Plantation, Hunting Estate and Olive grove. Planning: The area is currently 'green belt' and therefore the minimum plot size is 30.000 sq.m. Each plot could accommodate a farm house of appr. 1.000 sq.m. with its own plantation. Possible other uses could comprise: hotel, environmental group activity construction, camping, medical, school, equ...