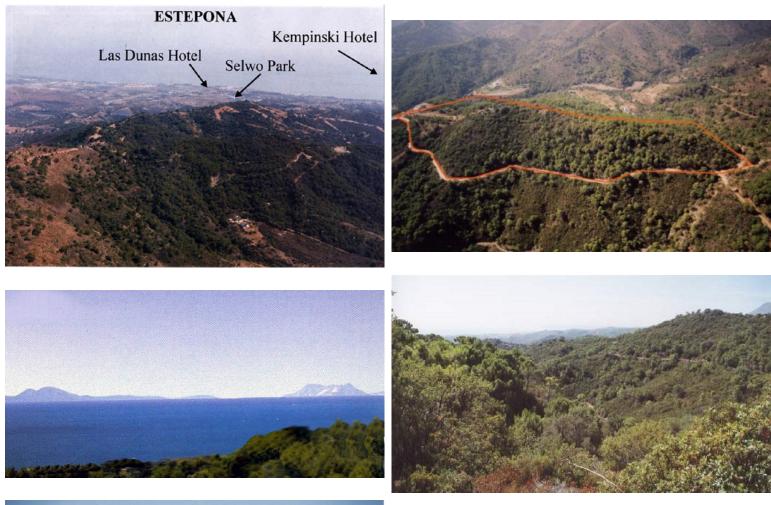

## IN ESTEPONA

Magnificent estate of 95.000 square meters located in the valleys behind Las Dunas and the Kempinski Hotel in Estepona. Situated approximately 6 kilometers from the main coastal road, and a large part of the land borders Rio Velerin. Great mountains and sea views as far as Gibraltar and Africa can be seen from most part of the estate. The property is an entire mountain top with a road going round the perimeter. Electricity : The property is connected to the mains electricity supply. Water : Permission has been granted for a large water deposit to be constructed near this plot. Right of way to the river will be granted. The entire estate has access to 40,000 cubic metres from the river per annum. Wildlife: The property has eagles, wild boar, partridge, hawks, deer, mongoose, foxes, and pigeon. Views: Many parts of this plot have outstanding views from Gibraltar to Puerto Banus. Planning:...