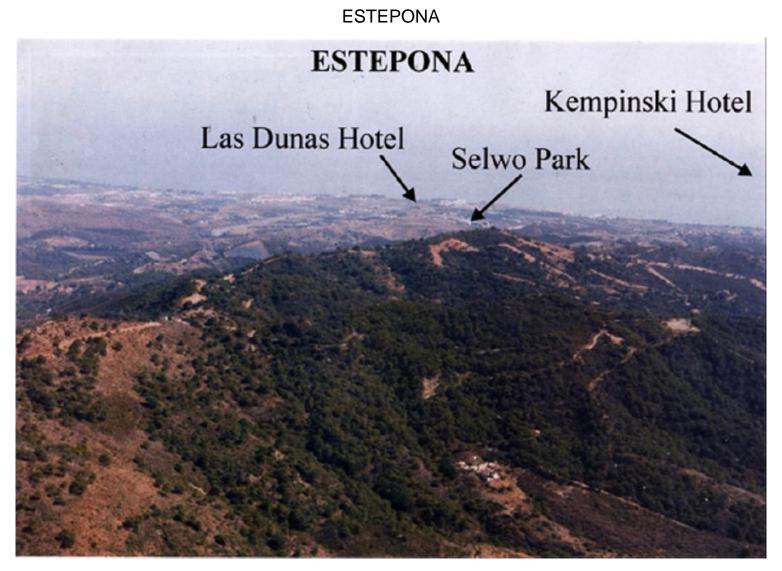

## IN ESTEPONA

Magnificent estate of 95.000 square meters located in the valleys behind Las Dunas and the Kempinski Hotel in Estepona. Situated approximately 6 kilometers from the main coastal road, and a large part of the land borders Rio Velerin. Great mountains and sea views as far as Gibraltar and Africa can be seen from most part of the estate. The property is an entire mountain top with a road going round the perimeter. Electricity : The property is connected to the mains electricity supply. Water : Permission has been granted for a large water deposit to be constructed near this plot. Right of way to the river will be granted. The entire estate has access to 40,000 cubic metres from the river per annum. Wildlife: The property has eagles, wild boar, partridge, hawks, deer, mongoose, foxes, and pigeon. Views: Many parts of this plot have outstanding views from Gibraltar to Puerto Banus. Planning:...