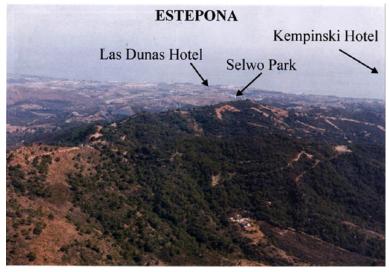

## ■■■■■■ IN ESTEPONA

Magnificent estate of 95.000 square meters located in the valleys behind Las Dunas and the Kempinski Hotel in Estepona. Situated approximately 6 kilometers from the main coastal road, and a large part of the land borders Rio Velerin. Great mountains and sea views as far as Gibraltar and Africa can be seen from most part of the estate. The property is an entire mountain top with a road going round the perimeter. Electricity: The property is connected to the mains electricity supply. Water: Permission has been granted for a large water deposit to be constructed near this plot. Right of way to the river will be granted. The entire estate has access to 40,000 cubic metres from the river per annum. Wildlife: The property has eagles, wild boar, partridge, hawks, deer, mongoose, foxes, and pigeon. Views: Many parts of this plot have outstanding views from Gibraltar to Puerto Banus. Planning:...