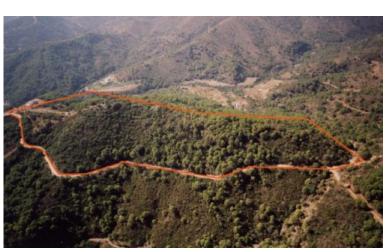

## ■■■■■■ IN ESTEPONA

Magnificent estate of 95.000 square meters located in the valleys behind Las Dunas and the Kempinski Hotel in Estepona. Situated approximately 6 kilometers from the main coastal road, and a large part of the land borders Rio Velerin. Great mountains and sea views as far as Gibraltar and Africa can be seen from most part of the estate. The property is an entire mountain top with a road going round the perimeter. Electricity: The property is connected to the mains electricity supply. Water: Permission has been granted for a large water deposit to be constructed near this plot. Right of way to the river will be granted. The entire estate has access to 40,000 cubic metres from the river per annum. Wildlife: The property has eagles, wild boar, partridge, hawks, deer, mongoose, foxes, and pigeon. Views: Many parts of this plot have outstanding views from Gibraltar to Puerto Banus. Planning:...