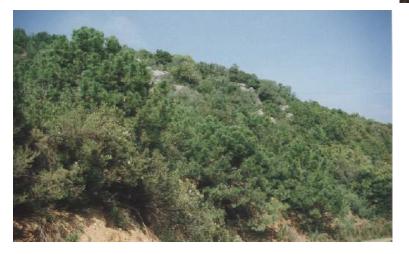

## ■■■■■■ IN ESTEPONA

Magnificent estate of 95.000 square meters located in the valleys behind Las Dunas and the Kempinski Hotel in Estepona. Situated approximately 6 kilometers from the main coastal road, and a large part of the land borders Rio Velerin. Great mountains and sea views as far as Gibraltar and Africa can be seen from most part of the estate. The property is an entire mountain top with a road going round the perimeter. Electricity: The property is connected to the mains electricity supply. Water: Permission has been granted for a large water deposit to be constructed near this plot. Right of way to the river will be granted. The entire estate has access to 40,000 cubic metres from the river per annum. Wildlife: The property has eagles, wild boar, partridge, hawks, deer, mongoose, foxes, and pigeon. Views: Many parts of this plot have outstanding views from Gibraltar to Puerto Banus. Planning:...