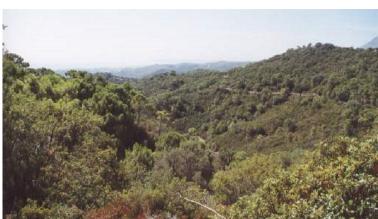

## ■■■■■■ IN ESTEPONA

Magnificent estate of 95.000 square meters located in the valleys behind Las Dunas and the Kempinski Hotel in Estepona. Situated approximately 6 kilometers from the main coastal road, and a large part of the land borders Rio Velerin. Great mountains and sea views as far as Gibraltar and Africa can be seen from most part of the estate. The property is an entire mountain top with a road going round the perimeter. Electricity: The property is connected to the mains electricity supply. Water: Permission has been granted for a large water deposit to be constructed near this plot. Right of way to the river will be granted. The entire estate has access to 40,000 cubic metres from the river per annum. Wildlife: The property has eagles, wild boar, partridge, hawks, deer, mongoose, foxes, and pigeon. Views: Many parts of this plot have outstanding views from Gibraltar to Puerto Banus. Planning:...