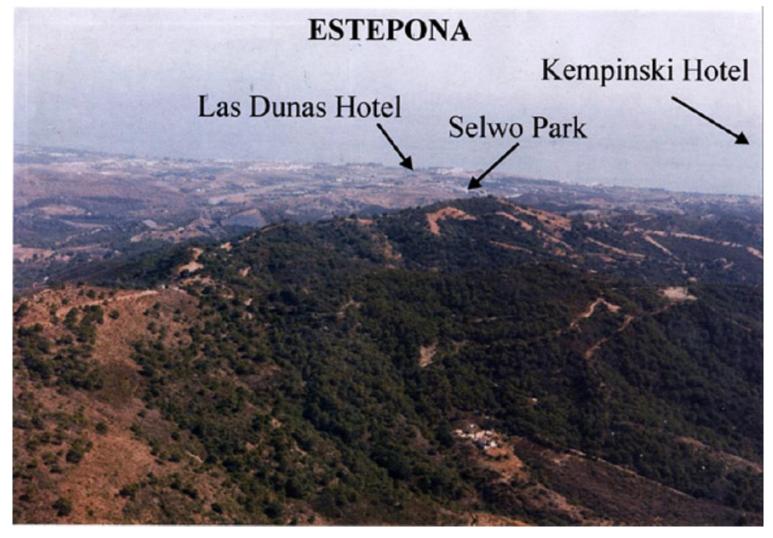

## ■■■■■■ IN ESTEPONA

Magnificent estate of 95.000 square meters located in the valleys behind Las Dunas and the Kempinski Hotel in Estepona. Situated approximately 6 kilometers from the main coastal road, and a large part of the land borders Rio Velerin. Great mountains and sea views as far as Gibraltar and Africa can be seen from most part of the estate. The property is an entire mountain top with a road going round the perimeter. Electricity: The property is connected to the mains electricity supply. Water: Permission has been granted for a large water deposit to be constructed near this plot. Right of way to the river will be granted. The entire estate has access to 40,000 cubic metres from the river per annum. Wildlife: The property has eagles, wild boar, partridge, hawks, deer, mongoose, foxes, and pigeon. Views: Many parts of this plot have outstanding views from Gibraltar to Puerto Banus. Planning:...