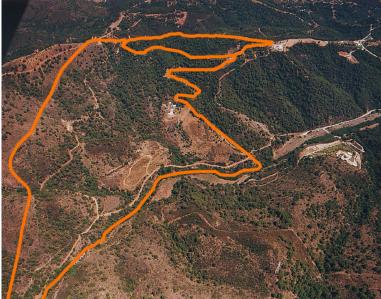

## IN ESTEPONA

Almost every square meter of this plot has fantastic views of the coast and in one location there are views that spread from Puerto Banus to Gibraltar. Houses : There are "out-houses and sheds" on the plot that until recently were used by a goatherdsman. Planning to build 250m2 would almost certainly be granted provided the building also allowed for "use with animals" complimentary to a green-belt environment. Access: There is a dirt track road to the property. The nearest asphalt road is about 1000m away in Camino Nicola Alto. Water : There is a small well on the property.