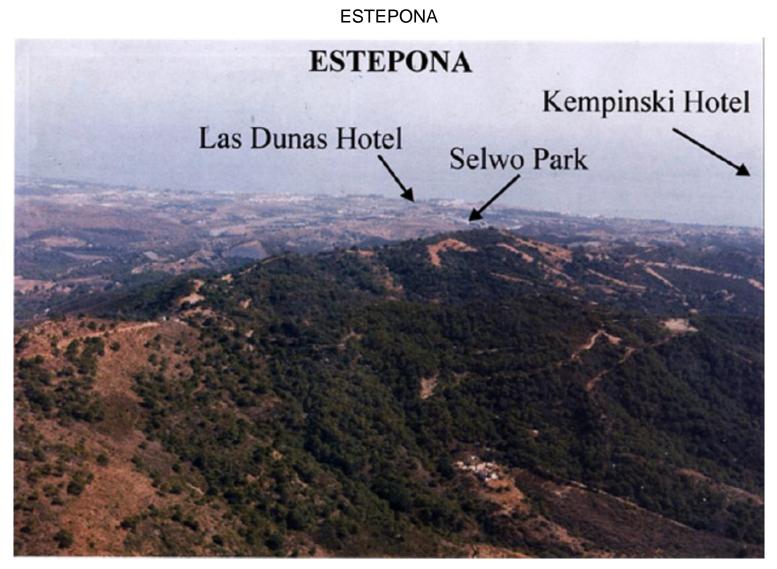

## IN ESTEPONA

Almost every square meter of this plot has fantastic views of the coast and in one location there are views that spread from Puerto Banus to Gibraltar. Houses : There are "out-houses and sheds" on the plot that until recently were used by a goatherdsman. Planning to build 250m2 would almost certainly be granted provided the building also allowed for "use with animals" complimentary to a green-belt environment. Access: There is a dirt track road to the property. The nearest asphalt road is about 1000m away in Camino Nicola Alto. Water : There is a small well on the property.