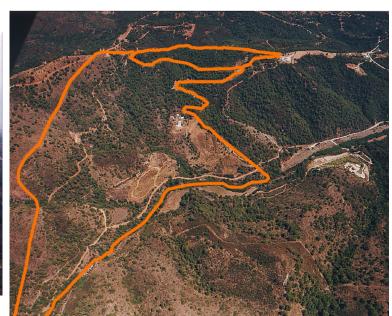

## **ESTEPONA**

bedrooms bathrooms plot  $m^2$  < -- 71.808

## ■■■■■■ IN ESTEPONA

Almost every square meter of this plot has fantastic views of the coast and in one location there are views that spread from Puerto Banus to Gibraltar. Houses: There are "out-houses and sheds" on the plot that until recently were used by a goatherdsman. Planning to build 250m2 would almost certainly be granted provided the building also allowed for "use with animals" complimentary to a green-belt environment. Access: There is a dirt track road to the property. The nearest asphalt road is about 1000m away in Camino Nicola Alto. Water: There is a small well on the property.