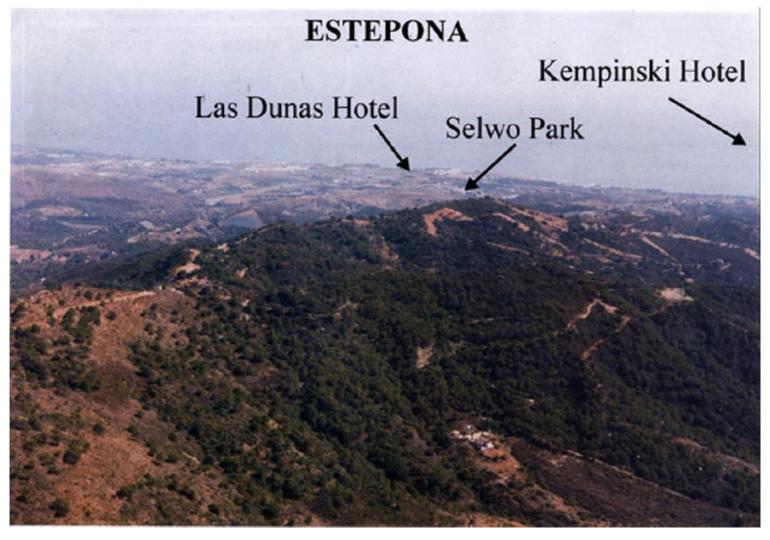

## **ESTEPONA**

bedrooms bathrooms plot  $m^2$  < -- 71.808

## ■■■■■■ IN ESTEPONA

Almost every square meter of this plot has fantastic views of the coast and in one location there are views that spread from Puerto Banus to Gibraltar. Houses: There are "out-houses and sheds" on the plot that until recently were used by a goatherdsman. Planning to build 250m2 would almost certainly be granted provided the building also allowed for "use with animals" complimentary to a green-belt environment. Access: There is a dirt track road to the property. The nearest asphalt road is about 1000m away in Camino Nicola Alto. Water: There is a small well on the property.