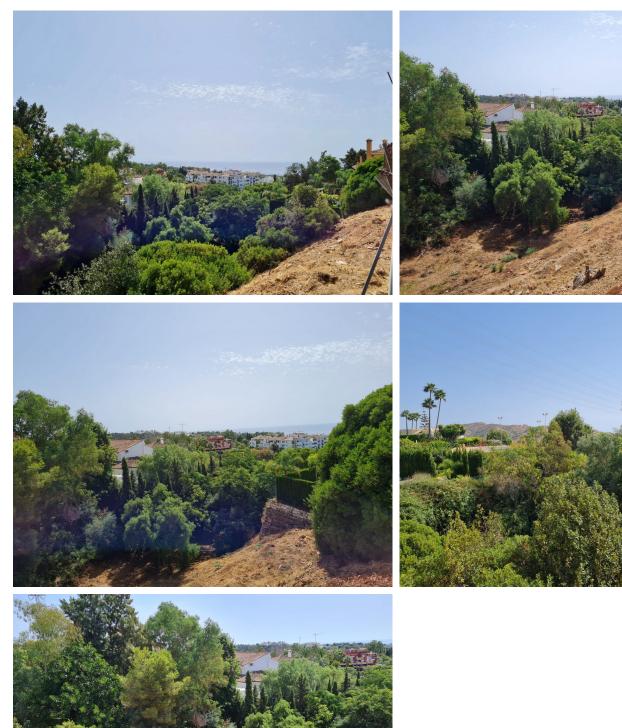

## ■■■■■■■ IN HACIENDA LAS CHAPAS

Plot for sale located in the very private and exclusive area of Hacienda Las Chapas, East of Marbella. Close to amenities, supermarkets, and a 5-minute drive to the beach and Elviria. Also located 15 minutes away from Marbella and Puerto Banús. This is a sloped south-facing plot of 1.500 square metres, which includes a project for a villa. Surrounded by a pine forest and looking out to the sea, it is the perfect plot for a private and luxurious detached villa with panoramic sea views. There is 24h security in the area of the community with constant patrolling of all streets in the neighborhood.