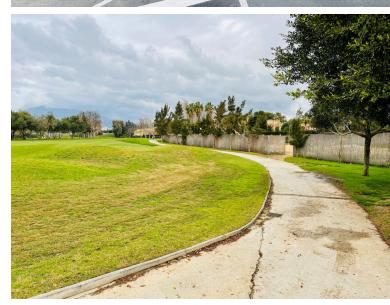

## ■■■■■■■ IN GUADALMINA BAJA

3011m2 plot for sale, frontline Guadalmina Baja golf course Located in one of the most prestigious residential areas of west Marbella, Guadalmina Baja, this large plot of more than 3000m2 where you can build your dream villas. The plot is located at frontline golf, within walking distance to the Shopping Centre with its multiple services and restaurants, the Guadalmina Hotel and the beach. It also has easy access to the motorway and San Pedro Alcantara town centre. With no doubt, this single family plot of exceptional size is a great opportunity for investors or clients who dream of building a villa in a quiet and luxurious area of Marbella. The plot has 27% buildable area. For more information, do not hesitate to get in touch with us.