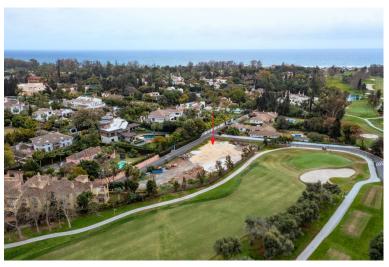

## ■■■■■■■ IN GUADALMINA BAJA

3011m2 plot for sale, frontline Guadalmina Baja golf course Located in one of the most prestigious residential areas of west Marbella, Guadalmina Baja, this large plot of more than 3000m2 where you can build your dream villas. The plot is located at frontline golf, within walking distance to the Shopping Centre with its multiple services and restaurants, the Guadalmina Hotel and the beach. It also has easy access to the motorway and San Pedro Alcantara town centre. With no doubt, this single family plot of exceptional size is a great opportunity for investors or clients who dream of building a villa in a quiet and luxurious area of Marbella. The plot has 27% buildable area. For more information, do not hesitate to get in touch with us.