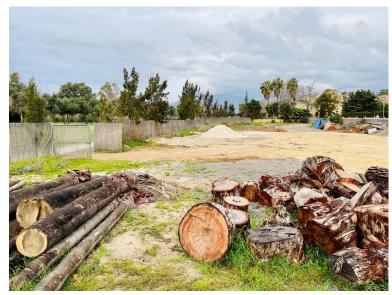

## ■■■■■■■ IN GUADALMINA BAJA

3011m2 plot for sale, frontline Guadalmina Baja golf course Located in one of the most prestigious residential areas of west Marbella, Guadalmina Baja, this large plot of more than 3000m2 where you can build your dream villas. The plot is located at frontline golf, within walking distance to the Shopping Centre with its multiple services and restaurants, the Guadalmina Hotel and the beach. It also has easy access to the motorway and San Pedro Alcantara town centre. With no doubt, this single family plot of exceptional size is a great opportunity for investors or clients who dream of building a villa in a quiet and luxurious area of Marbella. The plot has 27% buildable area. For more information, do not hesitate to get in touch with us.