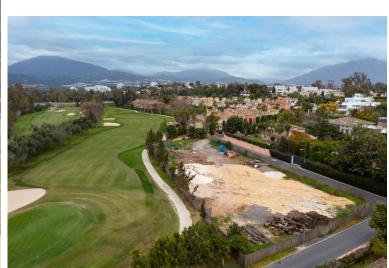

## ■■■■■■■ IN GUADALMINA BAJA

3011m2 plot for sale, frontline Guadalmina Baja golf course Located in one of the most prestigious residential areas of west Marbella, Guadalmina Baja, this large plot of more than 3000m2 where you can build your dream villas. The plot is located at frontline golf, within walking distance to the Shopping Centre with its multiple services and restaurants, the Guadalmina Hotel and the beach. It also has easy access to the motorway and San Pedro Alcantara town centre. With no doubt, this single family plot of exceptional size is a great opportunity for investors or clients who dream of building a villa in a quiet and luxurious area of Marbella. The plot has 27% buildable area. For more information, do not hesitate to get in touch with us.