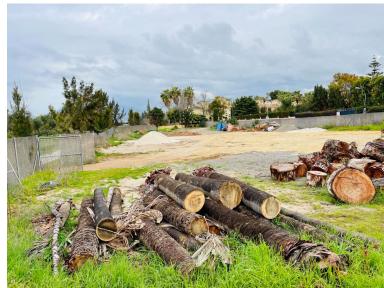

## ■■■■■■■ IN GUADALMINA BAJA

3011m2 plot for sale, frontline Guadalmina Baja golf course Located in one of the most prestigious residential areas of west Marbella, Guadalmina Baja, this large plot of more than 3000m2 where you can build your dream villas. The plot is located at frontline golf, within walking distance to the Shopping Centre with its multiple services and restaurants, the Guadalmina Hotel and the beach. It also has easy access to the motorway and San Pedro Alcantara town centre. With no doubt, this single family plot of exceptional size is a great opportunity for investors or clients who dream of building a villa in a quiet and luxurious area of Marbella. The plot has 27% buildable area. For more information, do not hesitate to get in touch with us.