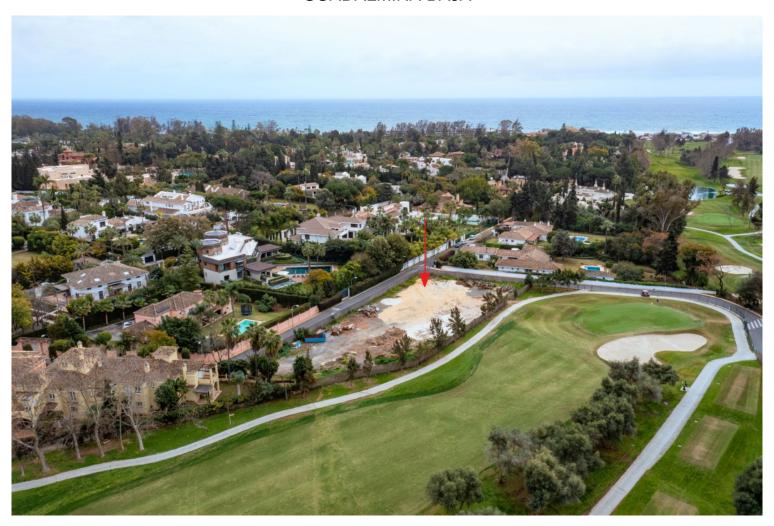

## ■■■■■■■ IN GUADALMINA BAJA

3011m2 plot for sale, frontline Guadalmina Baja golf course Located in one of the most prestigious residential areas of west Marbella, Guadalmina Baja, this large plot of more than 3000m2 where you can build your dream villas. The plot is located at frontline golf, within walking distance to the Shopping Centre with its multiple services and restaurants, the Guadalmina Hotel and the beach. It also has easy access to the motorway and San Pedro Alcantara town centre. With no doubt, this single family plot of exceptional size is a great opportunity for investors or clients who dream of building a villa in a quiet and luxurious area of Marbella. The plot has 27% buildable area. For more information, do not hesitate to get in touch with us.