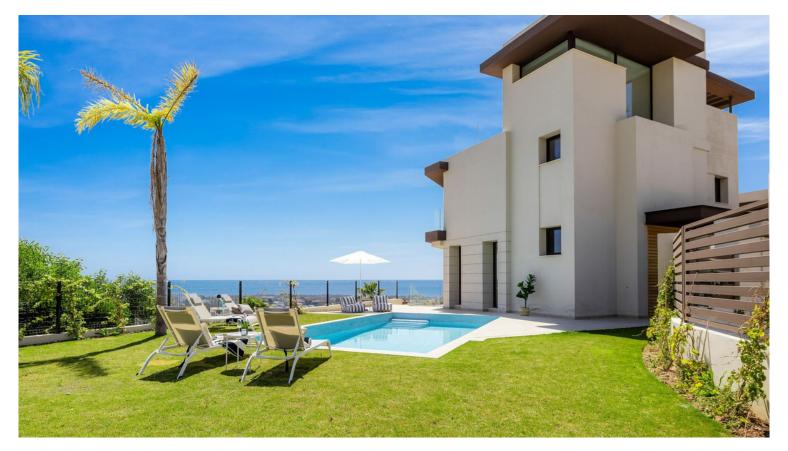

## ■■■■ IN BENAHAVÍS

\*\*\*RESALE - NEW BUILD VILLA WITH BREATHTAKING PANORAMIC SEA VIEWS \*\*\* - Fully furnished and ready to move in immediately! Modern, newly built, detached villa in a corner position, facing east/southeast, with private garden, private pool, underfloor heating on both main floors and in the bathrooms and spectacular sea and mountain views in Benahavis in a new, gated complex of 13 villas. In the area, within 10-20 minutes drive, you will find some of the best golf courses on the Costa del Sol. The picturesque "Pueblo Blanco de Benahavis" with its wide selection of restaurants, cafes, bars and a supermarket is only 10 minutes away by car. The famous Puerto Banús marina with numerous restaurants, bars, wide beaches with beach clubs and luxury boutiques is only 16 minutes away by car. The layout of this villa is spread over 2 floors plus basement and solarium, with 4 bedrooms, 3 b...