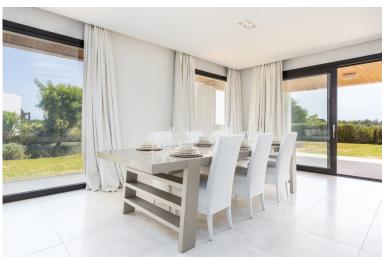

## ■■■■■■■■■■■ IN SOTOGRANDE

This property is a HUGE groundfloor apartment with BOFFI kitchen and GAGGENAU appliances, 2 terraces, and 3 big bedrooms and bathrooms ensuite (and an amazing basement) in the complex La Hacienda de Valderrama. Furniture optional. The property has 574 m2 of constructed area (245,30 m2 on the ground floor, plus 229,60 m2 in the basement, plus 99,18 m2 of terraces) and has been built to the highest quality with spacious and modern interiors and private lift with panoramic views. The space in the basement (-1) is UNIQUE. A garage where you can easily park 4 cars, and 2 large basement spaces that qualify for polyvalent use. There are also a couple of smaller basement rooms in the basement, all together with an area of 230 m2 on the -1 floor alone. This apartment is part of a project that has been built in 2008-2010. It is a property with ITP (7% Transfer Tax), and not with VAT (which sh...