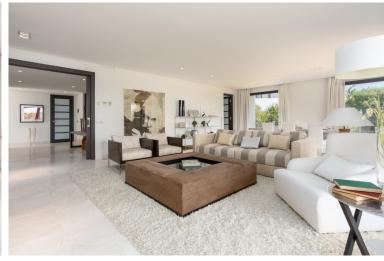

## ■■■■■■■■■■■ IN SOTOGRANDE

This property is a HUGE groundfloor apartment with BOFFI kitchen and GAGGENAU appliances, 2 terraces, and 3 big bedrooms and bathrooms ensuite (and an amazing basement) in the complex La Hacienda de Valderrama. Furniture optional. The property has 574 m2 of constructed area (245,30 m2 on the ground floor, plus 229,60 m2 in the basement, plus 99,18 m2 of terraces) and has been built to the highest quality with spacious and modern interiors and private lift with panoramic views. The space in the basement (-1) is UNIQUE. A garage where you can easily park 4 cars, and 2 large basement spaces that qualify for polyvalent use. There are also a couple of smaller basement rooms in the basement, all together with an area of 230 m2 on the -1 floor alone. This apartment is part of a project that has been built in 2008-2010. It is a property with ITP (7% Transfer Tax), and not with VAT (which sh...