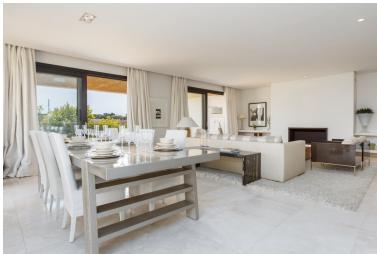

## ■■■■■■■■■■■ IN SOTOGRANDE

This property is a HUGE groundfloor apartment with BOFFI kitchen and GAGGENAU appliances, 2 terraces, and 3 big bedrooms and bathrooms ensuite (and an amazing basement) in the complex La Hacienda de Valderrama. Furniture optional. The property has 574 m2 of constructed area (245,30 m2 on the ground floor, plus 229,60 m2 in the basement, plus 99,18 m2 of terraces) and has been built to the highest quality with spacious and modern interiors and private lift with panoramic views. The space in the basement (-1) is UNIQUE. A garage where you can easily park 4 cars, and 2 large basement spaces that qualify for polyvalent use. There are also a couple of smaller basement rooms in the basement, all together with an area of 230 m2 on the -1 floor alone. This apartment is part of a project that has been built in 2008-2010. It is a property with ITP (7% Transfer Tax), and not with VAT (which sh...