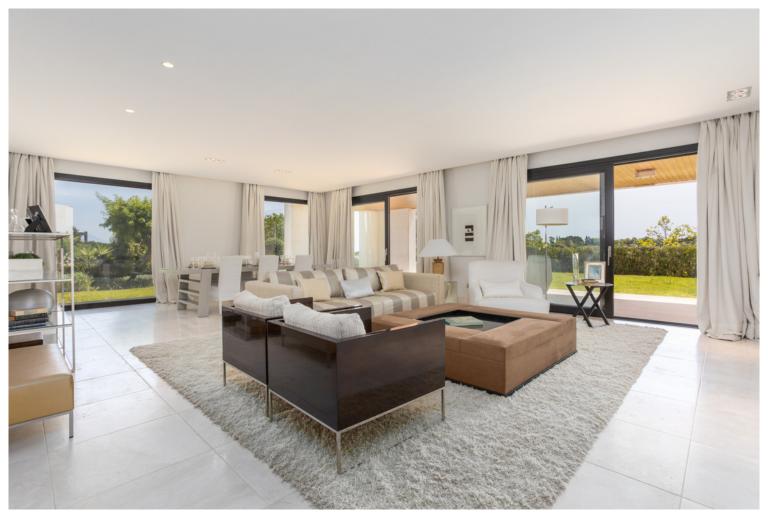

## ■■■■■■■■■■■ IN SOTOGRANDE

This property is a HUGE groundfloor apartment with BOFFI kitchen and GAGGENAU appliances, 2 terraces, and 3 big bedrooms and bathrooms ensuite (and an amazing basement) in the complex La Hacienda de Valderrama. Furniture optional. The property has 574 m2 of constructed area (245,30 m2 on the ground floor, plus 229,60 m2 in the basement, plus 99,18 m2 of terraces) and has been built to the highest quality with spacious and modern interiors and private lift with panoramic views. The space in the basement (-1) is UNIQUE. A garage where you can easily park 4 cars, and 2 large basement spaces that qualify for polyvalent use. There are also a couple of smaller basement rooms in the basement, all together with an area of 230 m2 on the -1 floor alone. This apartment is part of a project that has been built in 2008-2010. It is a property with ITP (7% Transfer Tax), and not with VAT (which sh...