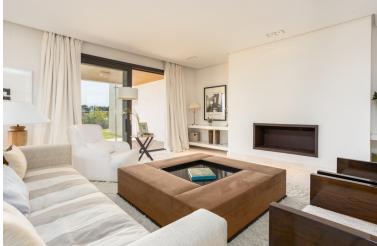

## ■■■■■■■■■■■ IN SOTOGRANDE

This property is a HUGE groundfloor apartment with BOFFI kitchen and GAGGENAU appliances, 2 terraces, and 3 big bedrooms and bathrooms ensuite (and an amazing basement) in the complex La Hacienda de Valderrama. Furniture optional. The property has 574 m2 of constructed area (245,30 m2 on the ground floor, plus 229,60 m2 in the basement, plus 99,18 m2 of terraces) and has been built to the highest quality with spacious and modern interiors and private lift with panoramic views. The space in the basement (-1) is UNIQUE. A garage where you can easily park 4 cars, and 2 large basement spaces that qualify for polyvalent use. There are also a couple of smaller basement rooms in the basement, all together with an area of 230 m2 on the -1 floor alone. This apartment is part of a project that has been built in 2008-2010. It is a property with ITP (7% Transfer Tax), and not with VAT (which sh...