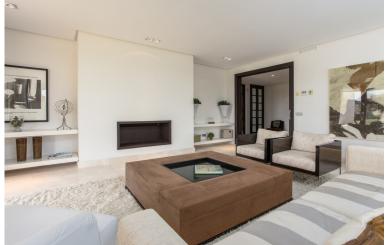

## **IN SOTOGRANDE**

This property is a HUGE groundfloor apartment with BOFFI kitchen and GAGGENAU appliances, 2 terraces, and 3 big bedrooms and bathrooms ensuite (and an amazing basement) in the complex La Hacienda de Valderrama. Furniture optional. The property has 574 m2 of constructed area (245,30 m2 on the ground floor, plus 229,60 m2 in the basement, plus 99,18 m2 of terraces) and has been built to the highest quality with spacious and modern interiors and private lift with panoramic views. The space in the basement (-1) is UNIQUE. A garage where you can easily park 4 cars, and 2 large basement spaces that qualify for polyvalent use. There are also a couple of smaller basement rooms in the basement, all together with an area of 230 m2 on the -1 floor alone. This apartment is part of a project that has been built in 2008-2010. It is a property with ITP (7% Transfer Tax), and not with VAT (which sh...