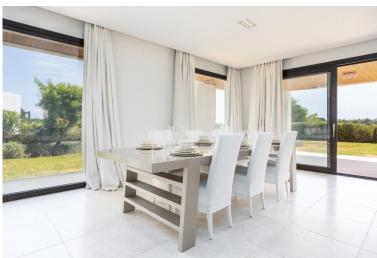

## **IN SOTOGRANDE**

This property is a HUGE groundfloor apartment with BOFFI kitchen and GAGGENAU appliances, 2 terraces, and 3 big bedrooms and bathrooms ensuite (and an amazing basement) in the complex La Hacienda de Valderrama. Furniture optional. The property has 574 m2 of constructed area (245,30 m2 on the ground floor, plus 229,60 m2 in the basement, plus 99,18 m2 of terraces) and has been built to the highest quality with spacious and modern interiors and private lift with panoramic views. The space in the basement (-1) is UNIQUE. A garage where you can easily park 4 cars, and 2 large basement spaces that qualify for polyvalent use. There are also a couple of smaller basement rooms in the basement, all together with an area of 230 m2 on the -1 floor alone. This apartment is part of a project that has been built in 2008-2010. It is a property with ITP (7% Transfer Tax), and not with VAT (which sh...