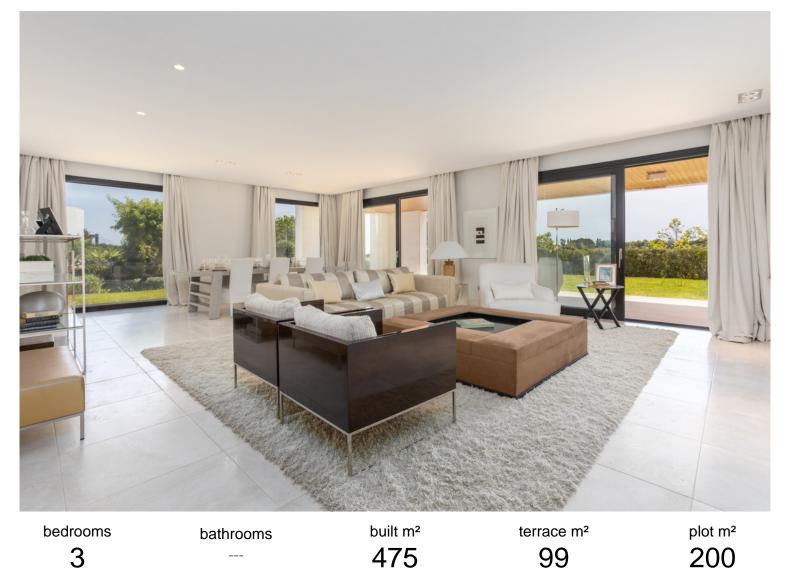

## **IN SOTOGRANDE**

This property is a HUGE groundfloor apartment with BOFFI kitchen and GAGGENAU appliances, 2 terraces, and 3 big bedrooms and bathrooms ensuite (and an amazing basement) in the complex La Hacienda de Valderrama. Furniture optional. The property has 574 m2 of constructed area (245,30 m2 on the ground floor, plus 229,60 m2 in the basement, plus 99,18 m2 of terraces) and has been built to the highest quality with spacious and modern interiors and private lift with panoramic views. The space in the basement (-1) is UNIQUE. A garage where you can easily park 4 cars, and 2 large basement spaces that qualify for polyvalent use. There are also a couple of smaller basement rooms in the basement, all together with an area of 230 m2 on the -1 floor alone. This apartment is part of a project that has been built in 2008-2010. It is a property with ITP (7% Transfer Tax), and not with VAT (which sh...