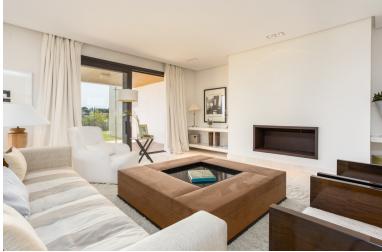

## **IN SOTOGRANDE**

This property is a HUGE groundfloor apartment with BOFFI kitchen and GAGGENAU appliances, 2 terraces, and 3 big bedrooms and bathrooms ensuite (and an amazing basement) in the complex La Hacienda de Valderrama. Furniture optional. The property has 574 m2 of constructed area (245,30 m2 on the ground floor, plus 229,60 m2 in the basement, plus 99,18 m2 of terraces) and has been built to the highest quality with spacious and modern interiors and private lift with panoramic views. The space in the basement (-1) is UNIQUE. A garage where you can easily park 4 cars, and 2 large basement spaces that qualify for polyvalent use. There are also a couple of smaller basement rooms in the basement, all together with an area of 230 m2 on the -1 floor alone. This apartment is part of a project that has been built in 2008-2010. It is a property with ITP (7% Transfer Tax), and not with VAT (which sh...