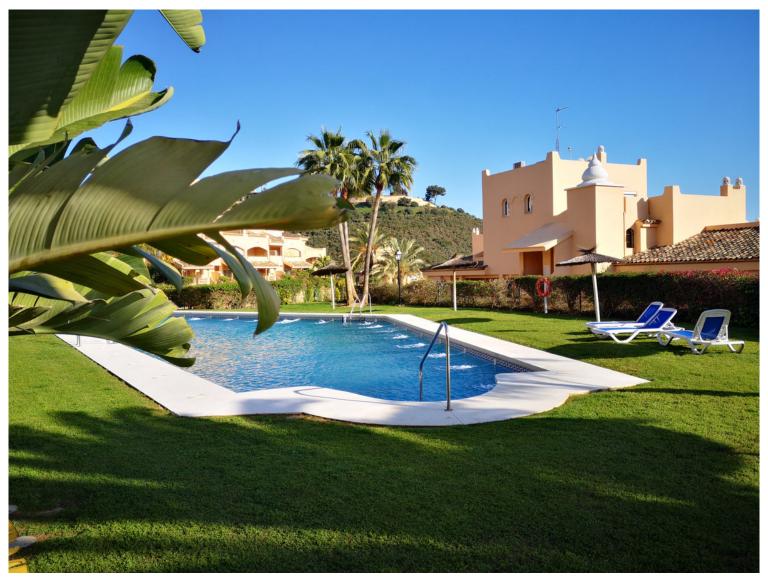

## **EXECUTE:** IN ELVIRIA

Available for viewings from 1st July 2024: Santa Maria Village Elviria, a ground floor apartment with lovely south facing terrace, with a partial sea and mountain view, which opens out directly to a small part of the communal gardens which may be used by owners too. There are two double bedrooms with fitted wardrobes (Master Bedroom opens out directly onto terrace), fully fitted and spacious open plan kitchen, and generous lounge dining room. Both sliding patio doors are protected by useful electric security shutters giving peace of mind when the property might be left empty, or for those who like to sleep at night with some fresh air. One underground parking space as well as storage room is also included in the price. A further parking space in a separate block can also be purchased, price negotiable. Santa Maria Village is a 24 hour security controlled and gated urbanisation, ...