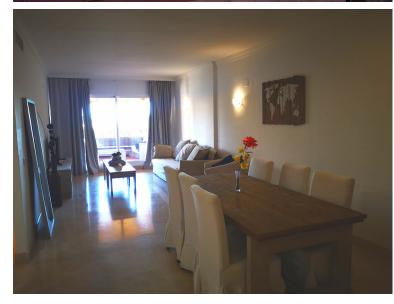

## **EXECUTE:** IN ELVIRIA

Available for viewings from 1st July 2024: Santa Maria Village Elviria, a ground floor apartment with lovely south facing terrace, with a partial sea and mountain view, which opens out directly to a small part of the communal gardens which may be used by owners too. There are two double bedrooms with fitted wardrobes (Master Bedroom opens out directly onto terrace), fully fitted and spacious open plan kitchen, and generous lounge dining room. Both sliding patio doors are protected by useful electric security shutters giving peace of mind when the property might be left empty, or for those who like to sleep at night with some fresh air. One underground parking space as well as storage room is also included in the price. A further parking space in a separate block can also be purchased, price negotiable. Santa Maria Village is a 24 hour security controlled and gated urbanisation, ...