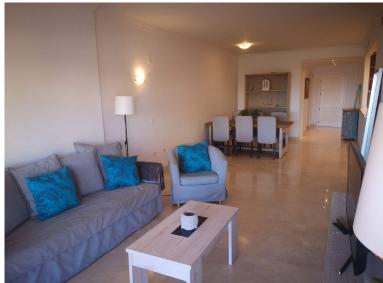

## **EXECUTE:** IN ELVIRIA

Available for viewings from 1st July 2024: Santa Maria Village Elviria, a ground floor apartment with lovely south facing terrace, with a partial sea and mountain view, which opens out directly to a small part of the communal gardens which may be used by owners too. There are two double bedrooms with fitted wardrobes (Master Bedroom opens out directly onto terrace), fully fitted and spacious open plan kitchen, and generous lounge dining room. Both sliding patio doors are protected by useful electric security shutters giving peace of mind when the property might be left empty, or for those who like to sleep at night with some fresh air. One underground parking space as well as storage room is also included in the price. A further parking space in a separate block can also be purchased, price negotiable. Santa Maria Village is a 24 hour security controlled and gated urbanisation, ...