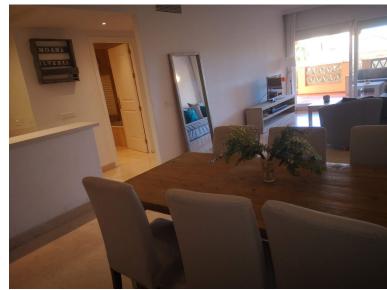

## **EXECUTE:** IN ELVIRIA

Available for viewings from 1st July 2024: Santa Maria Village Elviria, a ground floor apartment with lovely south facing terrace, with a partial sea and mountain view, which opens out directly to a small part of the communal gardens which may be used by owners too. There are two double bedrooms with fitted wardrobes (Master Bedroom opens out directly onto terrace), fully fitted and spacious open plan kitchen, and generous lounge dining room. Both sliding patio doors are protected by useful electric security shutters giving peace of mind when the property might be left empty, or for those who like to sleep at night with some fresh air. One underground parking space as well as storage room is also included in the price. A further parking space in a separate block can also be purchased, price negotiable. Santa Maria Village is a 24 hour security controlled and gated urbanisation, ...