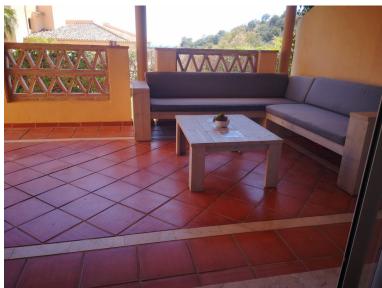

## **EXECUTE:** IN ELVIRIA

Available for viewings from 1st July 2024: Santa Maria Village Elviria, a ground floor apartment with lovely south facing terrace, with a partial sea and mountain view, which opens out directly to a small part of the communal gardens which may be used by owners too. There are two double bedrooms with fitted wardrobes (Master Bedroom opens out directly onto terrace), fully fitted and spacious open plan kitchen, and generous lounge dining room. Both sliding patio doors are protected by useful electric security shutters giving peace of mind when the property might be left empty, or for those who like to sleep at night with some fresh air. One underground parking space as well as storage room is also included in the price. A further parking space in a separate block can also be purchased, price negotiable. Santa Maria Village is a 24 hour security controlled and gated urbanisation, ...