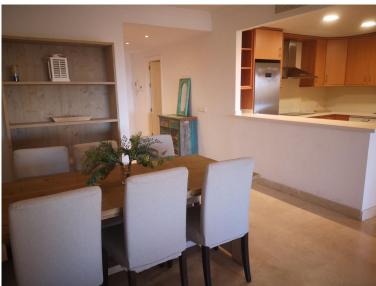

## **EXECUTE:** IN ELVIRIA

Available for viewings from 1st July 2024: Santa Maria Village Elviria, a ground floor apartment with lovely south facing terrace, with a partial sea and mountain view, which opens out directly to a small part of the communal gardens which may be used by owners too. There are two double bedrooms with fitted wardrobes (Master Bedroom opens out directly onto terrace), fully fitted and spacious open plan kitchen, and generous lounge dining room. Both sliding patio doors are protected by useful electric security shutters giving peace of mind when the property might be left empty, or for those who like to sleep at night with some fresh air. One underground parking space as well as storage room is also included in the price. A further parking space in a separate block can also be purchased, price negotiable. Santa Maria Village is a 24 hour security controlled and gated urbanisation, ...