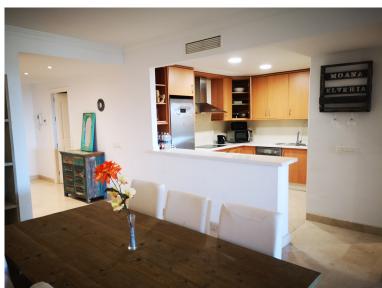

## **EXECUTE:** IN ELVIRIA

Available for viewings from 1st July 2024: Santa Maria Village Elviria, a ground floor apartment with lovely south facing terrace, with a partial sea and mountain view, which opens out directly to a small part of the communal gardens which may be used by owners too. There are two double bedrooms with fitted wardrobes (Master Bedroom opens out directly onto terrace), fully fitted and spacious open plan kitchen, and generous lounge dining room. Both sliding patio doors are protected by useful electric security shutters giving peace of mind when the property might be left empty, or for those who like to sleep at night with some fresh air. One underground parking space as well as storage room is also included in the price. A further parking space in a separate block can also be purchased, price negotiable. Santa Maria Village is a 24 hour security controlled and gated urbanisation, ...