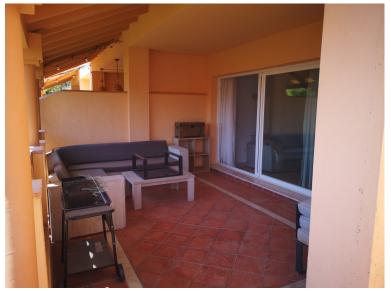

## **EXECUTE:** IN ELVIRIA

Available for viewings from 1st July 2024: Santa Maria Village Elviria, a ground floor apartment with lovely south facing terrace, with a partial sea and mountain view, which opens out directly to a small part of the communal gardens which may be used by owners too. There are two double bedrooms with fitted wardrobes (Master Bedroom opens out directly onto terrace), fully fitted and spacious open plan kitchen, and generous lounge dining room. Both sliding patio doors are protected by useful electric security shutters giving peace of mind when the property might be left empty, or for those who like to sleep at night with some fresh air. One underground parking space as well as storage room is also included in the price. A further parking space in a separate block can also be purchased, price negotiable. Santa Maria Village is a 24 hour security controlled and gated urbanisation, ...