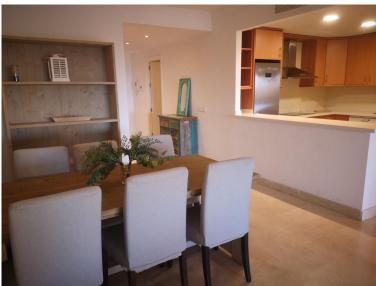

## ■■■■■■■■■■■■ IN ELVIRIA

Available for viewings from 1st July 2024: Santa Maria Village Elviria, a ground floor apartment with lovely south facing terrace, with a partial sea and mountain view, which opens out directly to a small part of the communal gardens which may be used by owners too. There are two double bedrooms with fitted wardrobes (Master Bedroom opens out directly onto terrace), fully fitted and spacious open plan kitchen, and generous lounge dining room. Both sliding patio doors are protected by useful electric security shutters giving peace of mind when the property might be left empty, or for those who like to sleep at night with some fresh air. One underground parking space as well as storage room is also included in the price. A further parking space in a separate block can also be purchased, price negotiable. Santa Maria Village is a 24 hour security controlled and gated urbanisation, ...