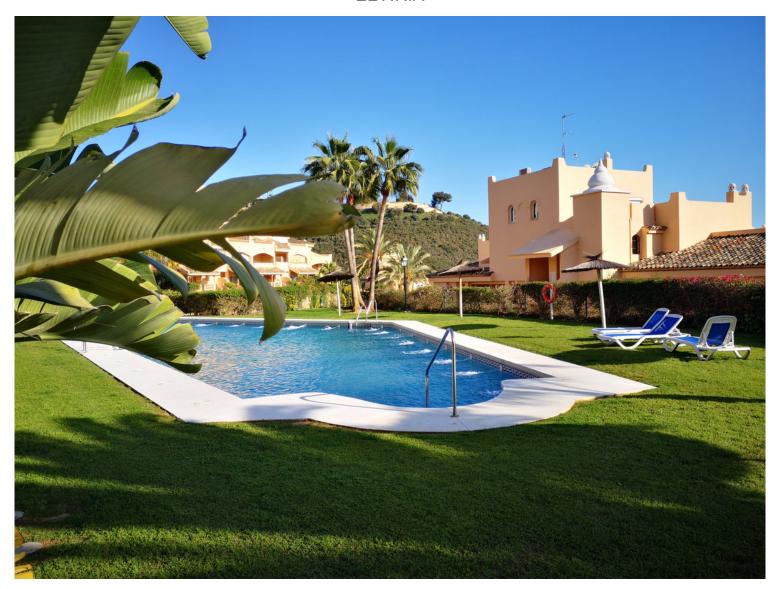

## ■■■■■■■■■■■■ IN ELVIRIA

Available for viewings from 1st July 2024: Santa Maria Village Elviria, a ground floor apartment with lovely south facing terrace, with a partial sea and mountain view, which opens out directly to a small part of the communal gardens which may be used by owners too. There are two double bedrooms with fitted wardrobes (Master Bedroom opens out directly onto terrace), fully fitted and spacious open plan kitchen, and generous lounge dining room. Both sliding patio doors are protected by useful electric security shutters giving peace of mind when the property might be left empty, or for those who like to sleep at night with some fresh air. One underground parking space as well as storage room is also included in the price. A further parking space in a separate block can also be purchased, price negotiable. Santa Maria Village is a 24 hour security controlled and gated urbanisation, ...