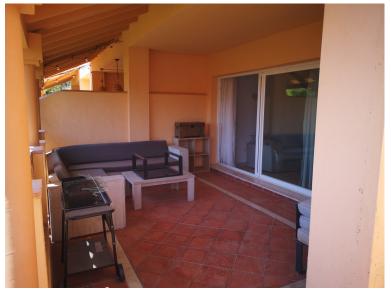

## ■■■■■■■■■■■■ IN ELVIRIA

Available for viewings from 1st July 2024: Santa Maria Village Elviria, a ground floor apartment with lovely south facing terrace, with a partial sea and mountain view, which opens out directly to a small part of the communal gardens which may be used by owners too. There are two double bedrooms with fitted wardrobes (Master Bedroom opens out directly onto terrace), fully fitted and spacious open plan kitchen, and generous lounge dining room. Both sliding patio doors are protected by useful electric security shutters giving peace of mind when the property might be left empty, or for those who like to sleep at night with some fresh air. One underground parking space as well as storage room is also included in the price. A further parking space in a separate block can also be purchased, price negotiable. Santa Maria Village is a 24 hour security controlled and gated urbanisation, ...