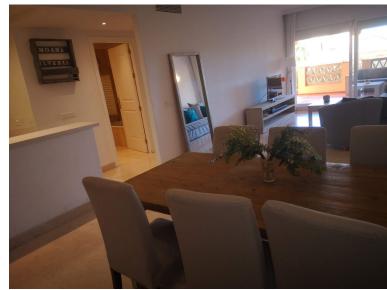

## ■■■■■■■■■■■■ IN ELVIRIA

Available for viewings from 1st July 2024: Santa Maria Village Elviria, a ground floor apartment with lovely south facing terrace, with a partial sea and mountain view, which opens out directly to a small part of the communal gardens which may be used by owners too. There are two double bedrooms with fitted wardrobes (Master Bedroom opens out directly onto terrace), fully fitted and spacious open plan kitchen, and generous lounge dining room. Both sliding patio doors are protected by useful electric security shutters giving peace of mind when the property might be left empty, or for those who like to sleep at night with some fresh air. One underground parking space as well as storage room is also included in the price. A further parking space in a separate block can also be purchased, price negotiable. Santa Maria Village is a 24 hour security controlled and gated urbanisation, ...