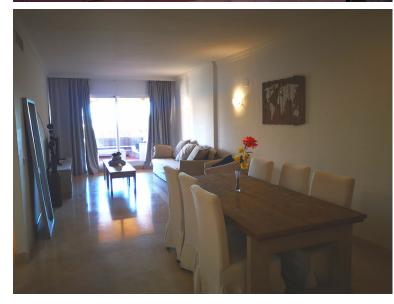

## ■■■■■■■■■■■■ IN ELVIRIA

Available for viewings from 1st July 2024: Santa Maria Village Elviria, a ground floor apartment with lovely south facing terrace, with a partial sea and mountain view, which opens out directly to a small part of the communal gardens which may be used by owners too. There are two double bedrooms with fitted wardrobes (Master Bedroom opens out directly onto terrace), fully fitted and spacious open plan kitchen, and generous lounge dining room. Both sliding patio doors are protected by useful electric security shutters giving peace of mind when the property might be left empty, or for those who like to sleep at night with some fresh air. One underground parking space as well as storage room is also included in the price. A further parking space in a separate block can also be purchased, price negotiable. Santa Maria Village is a 24 hour security controlled and gated urbanisation, ...