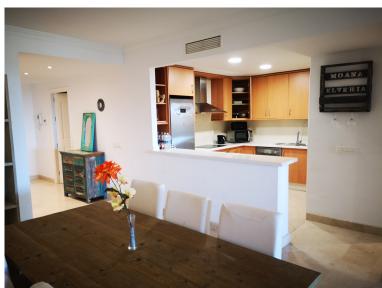

## ■■■■■■■■■■■■ IN ELVIRIA

Available for viewings from 1st July 2024: Santa Maria Village Elviria, a ground floor apartment with lovely south facing terrace, with a partial sea and mountain view, which opens out directly to a small part of the communal gardens which may be used by owners too. There are two double bedrooms with fitted wardrobes (Master Bedroom opens out directly onto terrace), fully fitted and spacious open plan kitchen, and generous lounge dining room. Both sliding patio doors are protected by useful electric security shutters giving peace of mind when the property might be left empty, or for those who like to sleep at night with some fresh air. One underground parking space as well as storage room is also included in the price. A further parking space in a separate block can also be purchased, price negotiable. Santa Maria Village is a 24 hour security controlled and gated urbanisation, ...