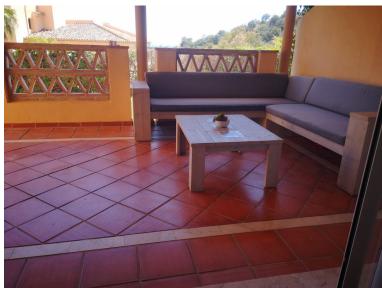

## ■■■■■■■■■■■■ IN ELVIRIA

Available for viewings from 1st July 2024: Santa Maria Village Elviria, a ground floor apartment with lovely south facing terrace, with a partial sea and mountain view, which opens out directly to a small part of the communal gardens which may be used by owners too. There are two double bedrooms with fitted wardrobes (Master Bedroom opens out directly onto terrace), fully fitted and spacious open plan kitchen, and generous lounge dining room. Both sliding patio doors are protected by useful electric security shutters giving peace of mind when the property might be left empty, or for those who like to sleep at night with some fresh air. One underground parking space as well as storage room is also included in the price. A further parking space in a separate block can also be purchased, price negotiable. Santa Maria Village is a 24 hour security controlled and gated urbanisation, ...