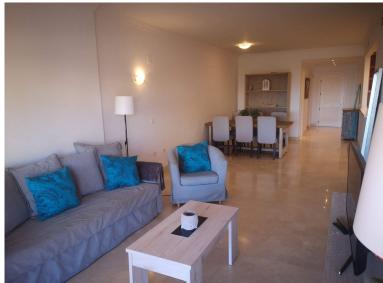

## ■■■■■■■■■■■■ IN ELVIRIA

Available for viewings from 1st July 2024: Santa Maria Village Elviria, a ground floor apartment with lovely south facing terrace, with a partial sea and mountain view, which opens out directly to a small part of the communal gardens which may be used by owners too. There are two double bedrooms with fitted wardrobes (Master Bedroom opens out directly onto terrace), fully fitted and spacious open plan kitchen, and generous lounge dining room. Both sliding patio doors are protected by useful electric security shutters giving peace of mind when the property might be left empty, or for those who like to sleep at night with some fresh air. One underground parking space as well as storage room is also included in the price. A further parking space in a separate block can also be purchased, price negotiable. Santa Maria Village is a 24 hour security controlled and gated urbanisation, ...