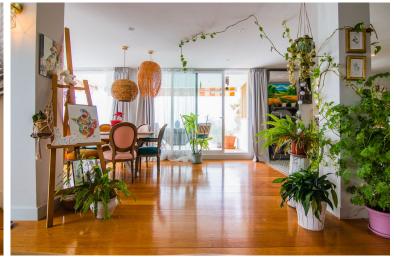

## ■■■■■■■■■■■■ IN BENALMADENA COSTA

FRONT APARTMENT TO THE SEA WITH ITS PRIVATE BEACH!! There is nothing on the market like this property, it is like living on a boat, since this building is built on the beach itself. The property consists of 300 square meters, it is a unique farm that has been divided into two independent floors. THE MAIN HOUSE: It has a useful area of 160 square meters. It is distributed in wide entrance. Laundry area. Beautiful living room with kitchen in open space, terrace of more than 10 square meters. 2 bedrooms and 2 bathrooms Dressing room. The main bedroom has a luxurious en-suite bathroom. From the entire property there are PANORAMIC SEA views SECOND HOUSE: (currently the owner rents, it has its own entrance, you can see in the photos the two entrances of both floors, totally independent) It consists of a useful area of 110 square meters. It is distributed in wide entrance. Living room wit...