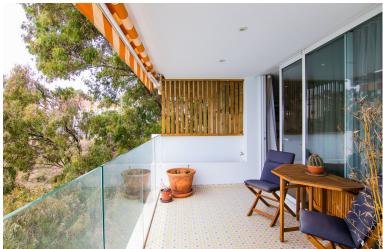

## ■■■■■■■■■■■■ IN BENALMADENA COSTA

FRONT APARTMENT TO THE SEA WITH ITS PRIVATE BEACH!! There is nothing on the market like this property, it is like living on a boat, since this building is built on the beach itself. The property consists of 300 square meters, it is a unique farm that has been divided into two independent floors. THE MAIN HOUSE: It has a useful area of 160 square meters. It is distributed in wide entrance. Laundry area. Beautiful living room with kitchen in open space, terrace of more than 10 square meters. 2 bedrooms and 2 bathrooms Dressing room. The main bedroom has a luxurious en-suite bathroom. From the entire property there are PANORAMIC SEA views SECOND HOUSE: (currently the owner rents, it has its own entrance, you can see in the photos the two entrances of both floors, totally independent) It consists of a useful area of 110 square meters. It is distributed in wide entrance. Living room wit...