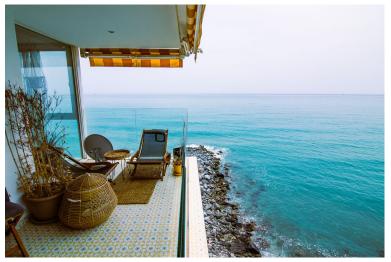

## ■■■■■■■■■■■■ IN BENALMADENA COSTA

FRONT APARTMENT TO THE SEA WITH ITS PRIVATE BEACH!! There is nothing on the market like this property, it is like living on a boat, since this building is built on the beach itself. The property consists of 300 square meters, it is a unique farm that has been divided into two independent floors. THE MAIN HOUSE: It has a useful area of 160 square meters. It is distributed in wide entrance. Laundry area. Beautiful living room with kitchen in open space, terrace of more than 10 square meters. 2 bedrooms and 2 bathrooms Dressing room. The main bedroom has a luxurious en-suite bathroom. From the entire property there are PANORAMIC SEA views SECOND HOUSE: (currently the owner rents, it has its own entrance, you can see in the photos the two entrances of both floors, totally independent) It consists of a useful area of 110 square meters. It is distributed in wide entrance. Living room wit...