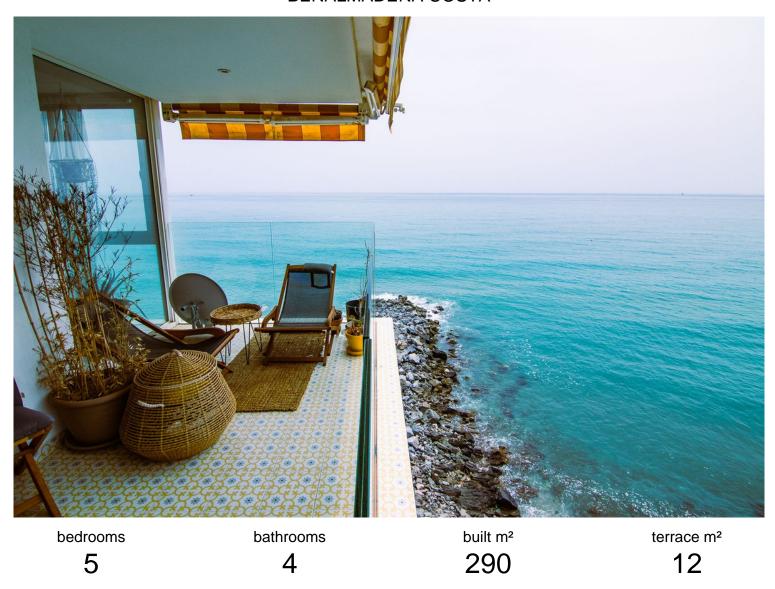

## ■■■■■■■■■■■■ IN BENALMADENA COSTA

FRONT APARTMENT TO THE SEA WITH ITS PRIVATE BEACH!! There is nothing on the market like this property, it is like living on a boat, since this building is built on the beach itself. The property consists of 300 square meters, it is a unique farm that has been divided into two independent floors. THE MAIN HOUSE: It has a useful area of 160 square meters. It is distributed in wide entrance. Laundry area. Beautiful living room with kitchen in open space, terrace of more than 10 square meters. 2 bedrooms and 2 bathrooms Dressing room. The main bedroom has a luxurious en-suite bathroom. From the entire property there are PANORAMIC SEA views SECOND HOUSE: (currently the owner rents, it has its own entrance, you can see in the photos the two entrances of both floors, totally independent) It consists of a useful area of 110 square meters. It is distributed in wide entrance. Living room wit...