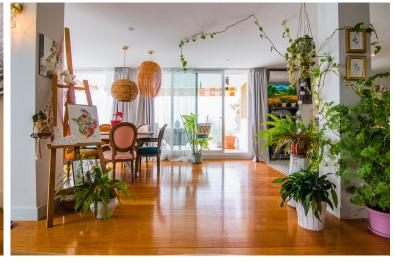

## ■■■■■■■■■■■ IN BENALMADENA COSTA

FRONT APARTMENT TO THE SEA WITH ITS PRIVATE BEACH!! There is nothing on the market like this property, it is like living on a boat, since this building is built on the beach itself. The property consists of 300 square meters, it is a unique farm that has been divided into two independent floors. THE MAIN HOUSE: It has a useful area of 160 square meters. It is distributed in wide entrance. Laundry area. Beautiful living room with kitchen in open space. terrace of more than 10 square meters. 2 bedrooms and 2 bathrooms Dressing room. The main bedroom has a luxurious en-suite bathroom. From the entire property there are PANORAMIC SEA views SECOND HOUSE: (currently the owner rents, it has its own entrance, you can see in the photos the two entrances of both floors, totally independent) It consists of a useful area of 110 square meters. It is distributed in wide entrance. Living room wit...