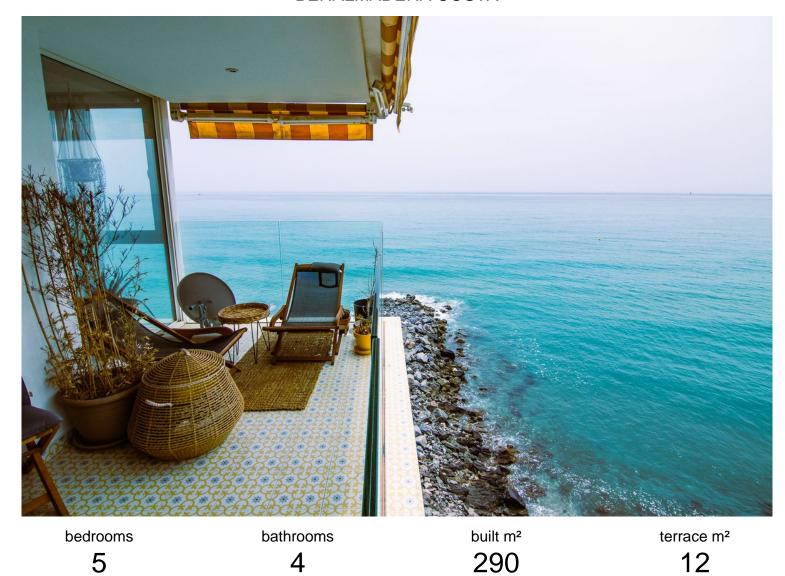

## ■■■■■■■■■■■ IN BENALMADENA COSTA

FRONT APARTMENT TO THE SEA WITH ITS PRIVATE BEACH!! There is nothing on the market like this property, it is like living on a boat, since this building is built on the beach itself. The property consists of 300 square meters, it is a unique farm that has been divided into two independent floors. THE MAIN HOUSE: It has a useful area of 160 square meters. It is distributed in wide entrance. Laundry area. Beautiful living room with kitchen in open space. terrace of more than 10 square meters. 2 bedrooms and 2 bathrooms Dressing room. The main bedroom has a luxurious en-suite bathroom. From the entire property there are PANORAMIC SEA views SECOND HOUSE: (currently the owner rents, it has its own entrance, you can see in the photos the two entrances of both floors, totally independent) It consists of a useful area of 110 square meters. It is distributed in wide entrance. Living room wit...