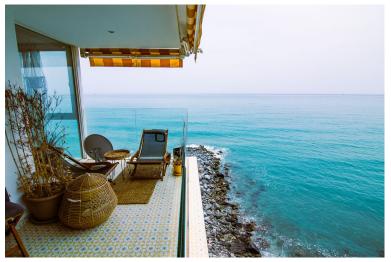

## ■■■■■■■■■■■ IN BENALMADENA COSTA

FRONT APARTMENT TO THE SEA WITH ITS PRIVATE BEACH!! There is nothing on the market like this property, it is like living on a boat, since this building is built on the beach itself. The property consists of 300 square meters, it is a unique farm that has been divided into two independent floors. THE MAIN HOUSE: It has a useful area of 160 square meters. It is distributed in wide entrance. Laundry area. Beautiful living room with kitchen in open space. terrace of more than 10 square meters. 2 bedrooms and 2 bathrooms Dressing room. The main bedroom has a luxurious en-suite bathroom. From the entire property there are PANORAMIC SEA views SECOND HOUSE: (currently the owner rents, it has its own entrance, you can see in the photos the two entrances of both floors, totally independent) It consists of a useful area of 110 square meters. It is distributed in wide entrance. Living room wit...