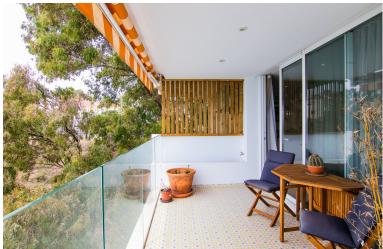

## ■■■■■■■■■■■ IN BENALMADENA COSTA

FRONT APARTMENT TO THE SEA WITH ITS PRIVATE BEACH!! There is nothing on the market like this property, it is like living on a boat, since this building is built on the beach itself. The property consists of 300 square meters, it is a unique farm that has been divided into two independent floors. THE MAIN HOUSE: It has a useful area of 160 square meters. It is distributed in wide entrance. Laundry area. Beautiful living room with kitchen in open space. terrace of more than 10 square meters. 2 bedrooms and 2 bathrooms Dressing room. The main bedroom has a luxurious en-suite bathroom. From the entire property there are PANORAMIC SEA views SECOND HOUSE: (currently the owner rents, it has its own entrance, you can see in the photos the two entrances of both floors, totally independent) It consists of a useful area of 110 square meters. It is distributed in wide entrance. Living room wit...