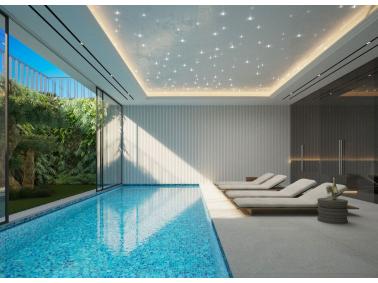

## **BEERE** IN BENAHAVÍS

This contemporary design villa located on the first line of the La Alquieria golf course is a stunning project that promises to provide an exceptional living experience. The villa boasts high-quality materials and finishes, and the panoramic view of the golf course from the terrace is breathtaking. With 616 square meters of built-up area spread over two levels, the villa is spacious and designed to offer maximum comfort. The large basement provides ample space for storage, and the five bedrooms and five bathrooms ensure that every member of the family has their own space. The immense terraces on the property, covering 131 square meters, offer a perfect place to unwind and relax while enjoying the scenic views. The contemporary design of the villa blends seamlessly with its natural surroundings, providing a luxurious and peaceful living environment. This project is perfect for those w...