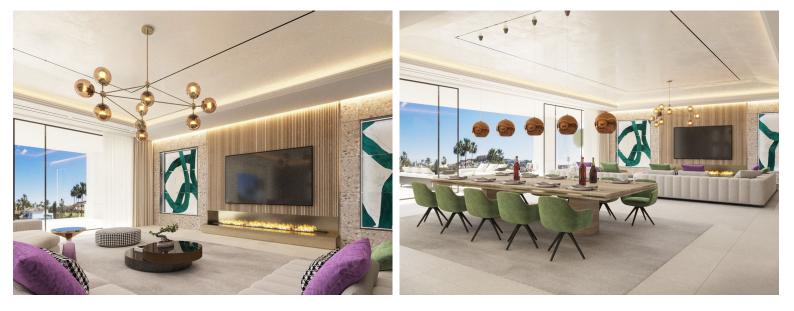

## **BEERE** IN BENAHAVÍS

This contemporary design villa located on the first line of the La Alquieria golf course is a stunning project that promises to provide an exceptional living experience. The villa boasts high-quality materials and finishes, and the panoramic view of the golf course from the terrace is breathtaking. With 616 square meters of built-up area spread over two levels, the villa is spacious and designed to offer maximum comfort. The large basement provides ample space for storage, and the five bedrooms and five bathrooms ensure that every member of the family has their own space. The immense terraces on the property, covering 131 square meters, offer a perfect place to unwind and relax while enjoying the scenic views. The contemporary design of the villa blends seamlessly with its natural surroundings, providing a luxurious and peaceful living environment. This project is perfect for those w...