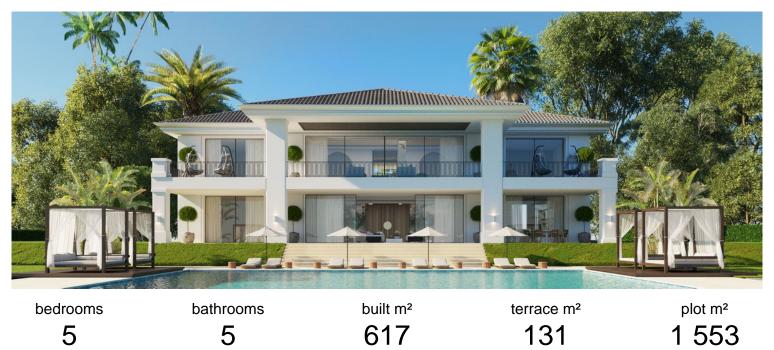

## **BEERE** IN BENAHAVÍS

This contemporary design villa located on the first line of the La Alquieria golf course is a stunning project that promises to provide an exceptional living experience. The villa boasts high-quality materials and finishes, and the panoramic view of the golf course from the terrace is breathtaking. With 616 square meters of built-up area spread over two levels, the villa is spacious and designed to offer maximum comfort. The large basement provides ample space for storage, and the five bedrooms and five bathrooms ensure that every member of the family has their own space. The immense terraces on the property, covering 131 square meters, offer a perfect place to unwind and relax while enjoying the scenic views. The contemporary design of the villa blends seamlessly with its natural surroundings, providing a luxurious and peaceful living environment. This project is perfect for those w...