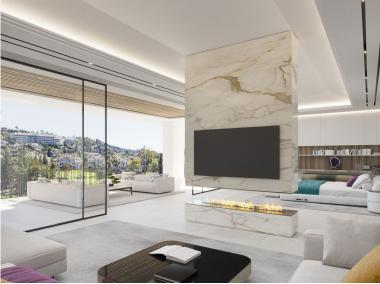

## **BEERE** IN BENAHAVÍS

This contemporary design villa located on the first line of the La Alquieria golf course is a stunning project that promises to provide an exceptional living experience. The villa boasts high-quality materials and finishes, and the panoramic view of the golf course from the terrace is breathtaking. With 616 square meters of built-up area spread over two levels, the villa is spacious and designed to offer maximum comfort. The large basement provides ample space for storage, and the five bedrooms and five bathrooms ensure that every member of the family has their own space. The immense terraces on the property, covering 131 square meters, offer a perfect place to unwind and relax while enjoying the scenic views. The contemporary design of the villa blends seamlessly with its natural surroundings, providing a luxurious and peaceful living environment. This project is perfect for those w...