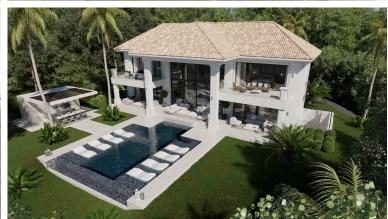

## EL MADROÑAL

bedrooms bathrooms built  $m^2$  terrace  $m^2$  plot  $m^2$  6 -- 745 233 4 248

## ■■■■ IN EL MADROÑAL

As you walk the grounds you will discover superior landscaping that blends into the countryside adding the perfect touch of greenery whenever it is needed, while offering a wonderful contrast to the stark white pillars of your home. This villa has been created to offer you the choice of pleasures you desire most. Settle into the shade or catch some sun. Ease yourself into the pool a step at a time, and feel the cool water envelop you as you swim across the length of the pool. The idyllic life you lead at Nova Hill will likely be centred upon the living room. Designed to be the heart of your home, we have crafted an area that exudes refined elegance. As you sit between two open fireplaces sunlight streams in from immense southern facing windows. A tall ceiling soars overhead, with chandeliers catching and refracting light from inside or outside the home. Effortlessly connecting to an op...