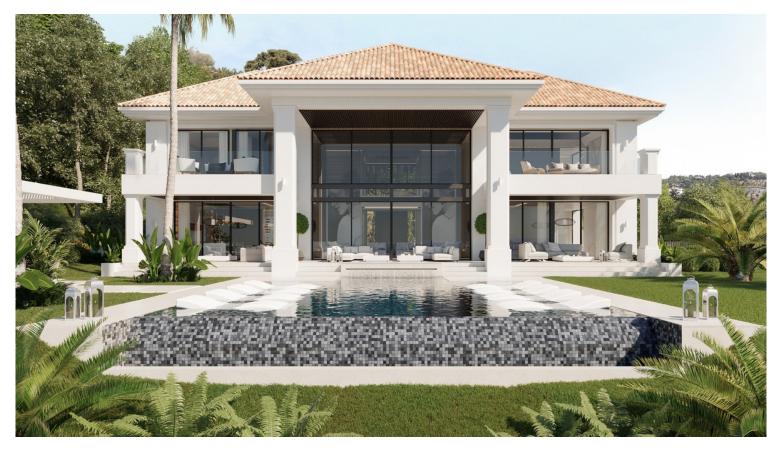

## ■■■■ IN EL MADROÑAL

As you walk the grounds you will discover superior landscaping that blends into the countryside adding the perfect touch of greenery whenever it is needed, while offering a wonderful contrast to the stark white pillars of your home. This villa has been created to offer you the choice of pleasures you desire most. Settle into the shade or catch some sun. Ease yourself into the pool a step at a time, and feel the cool water envelop you as you swim across the length of the pool. The idyllic life you lead at Nova Hill will likely be centred upon the living room. Designed to be the heart of your home, we have crafted an area that exudes refined elegance. As you sit between two open fireplaces sunlight streams in from immense southern facing windows. A tall ceiling soars overhead, with chandeliers catching and refracting light from inside or outside the home. Effortlessly connecting to an op...