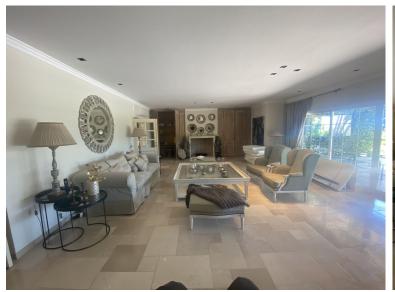

## ■■■■ IN NUEVA ANDALUCÍA

Main floor: hallway with guest toilet, living room with semi-separate dining room, TV-room/library, large kitchen with kitchen island. East wing with master bedroom, walk-in wardrobe and batroom, guest bedroom with bathroom. West wing: 2 guest bedroom both with en-suite bathroom. Basement (enter from living room): large versatile room, laundry room, huge storage room, 1 car garage, guest bedroom with en-suite bathrrom, double size bedroom with bathroom (suitable for staff apartment. Separate direct entrance in basement. Large elevated plot over the golf course, flat, but on two levels, large driveway with space for parking 3-4 cars. Swimming pool with separate deck for dining. Charming terrace covered with vines. Partial sea and golf views.