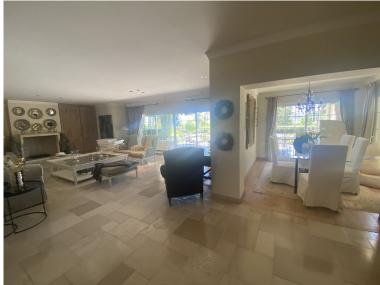

## ■■■■ IN NUEVA ANDALUCÍA

Main floor: hallway with guest toilet, living room with semi-separate dining room, TV-room/library, large kitchen with kitchen island. East wing with master bedroom, walk-in wardrobe and batroom, guest bedroom with bathroom. West wing: 2 guest bedroom both with en-suite bathroom. Basement (enter from living room): large versatile room, laundry room, huge storage room, 1 car garage, guest bedroom with en-suite bathrrom, double size bedroom with bathroom (suitable for staff apartment. Separate direct entrance in basement. Large elevated plot over the golf course, flat, but on two levels, large driveway with space for parking 3-4 cars. Swimming pool with separate deck for dining. Charming terrace covered with vines. Partial sea and golf views.