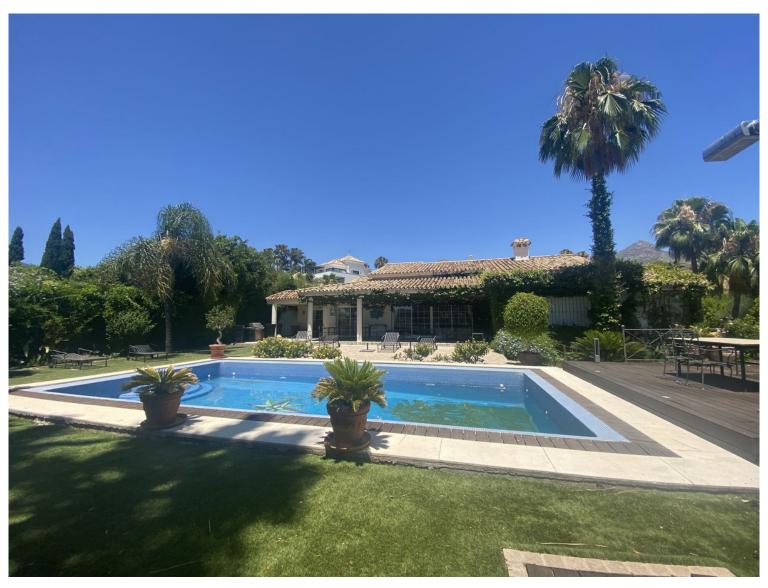

## ■■■■ IN NUEVA ANDALUCÍA

Main floor: hallway with guest toilet, living room with semi-separate dining room, TV-room/library, large kitchen with kitchen island. East wing with master bedroom, walk-in wardrobe and batroom, guest bedroom with bathroom. West wing: 2 guest bedroom both with en-suite bathroom. Basement (enter from living room): large versatile room, laundry room, huge storage room, 1 car garage, guest bedroom with en-suite bathrrom, double size bedroom with bathroom (suitable for staff apartment. Separate direct entrance in basement. Large elevated plot over the golf course, flat, but on two levels, large driveway with space for parking 3-4 cars. Swimming pool with separate deck for dining. Charming terrace covered with vines. Partial sea and golf views.