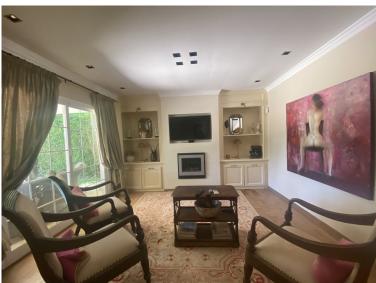

## ■■■■ IN NUEVA ANDALUCÍA

Main floor: hallway with guest toilet, living room with semi-separate dining room, TV-room/library, large kitchen with kitchen island. East wing with master bedroom, walk-in wardrobe and batroom, guest bedroom with bathroom. West wing: 2 guest bedroom both with en-suite bathroom. Basement (enter from living room): large versatile room, laundry room, huge storage room, 1 car garage, guest bedroom with en-suite bathrrom, double size bedroom with bathroom (suitable for staff apartment. Separate direct entrance in basement. Large elevated plot over the golf course, flat, but on two levels, large driveway with space for parking 3-4 cars. Swimming pool with separate deck for dining. Charming terrace covered with vines. Partial sea and golf views.