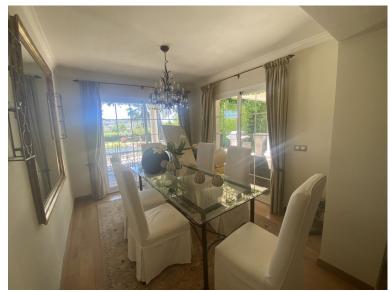

## ■■■■ IN NUEVA ANDALUCÍA

Main floor: hallway with guest toilet, living room with semi-separate dining room, TV-room/library, large kitchen with kitchen island. East wing with master bedroom, walk-in wardrobe and batroom, guest bedroom with bathroom. West wing: 2 guest bedroom both with en-suite bathroom. Basement (enter from living room): large versatile room, laundry room, huge storage room, 1 car garage, guest bedroom with en-suite bathrrom, double size bedroom with bathroom (suitable for staff apartment. Separate direct entrance in basement. Large elevated plot over the golf course, flat, but on two levels, large driveway with space for parking 3-4 cars. Swimming pool with separate deck for dining. Charming terrace covered with vines. Partial sea and golf views.