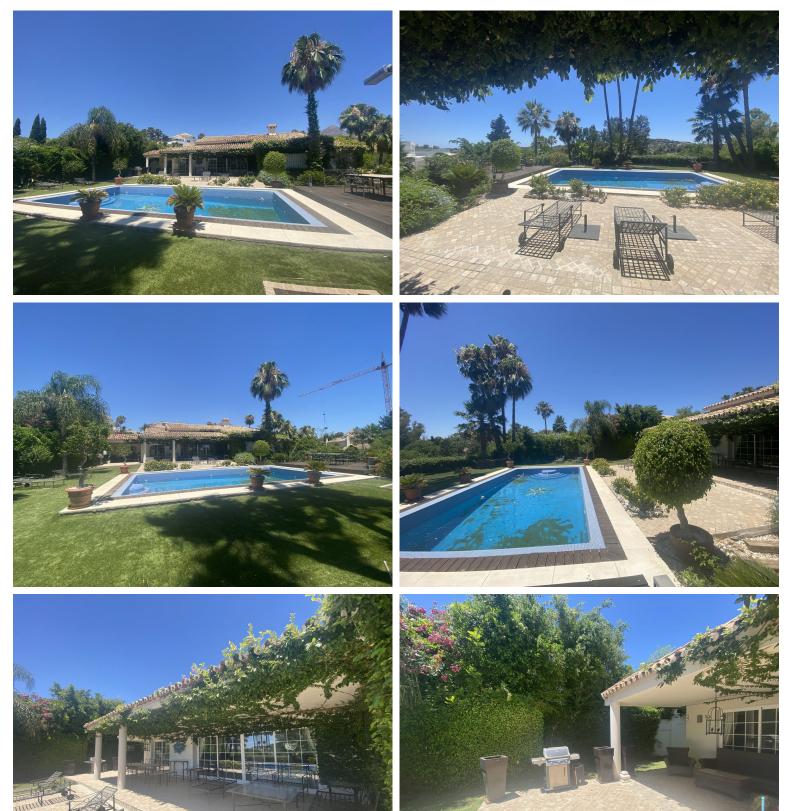

## ■■■■ IN NUEVA ANDALUCÍA

Main floor: hallway with guest toilet, living room with semi-separate dining room, TV-room/library, large kitchen with kitchen island. East wing with master bedroom, walk-in wardrobe and batroom, guest bedroom with bathroom. West wing: 2 guest bedroom both with en-suite bathroom. Basement (enter from living room): large versatile room, laundry room, huge storage room, 1 car garage, guest bedroom with en-suite bathrrom, double size bedroom with bathroom (suitable for staff apartment. Separate direct entrance in basement. Large elevated plot over the golf course, flat, but on two levels, large driveway with space for parking 3-4 cars. Swimming pool with separate deck for dining. Charming terrace covered with vines. Partial sea and golf views.