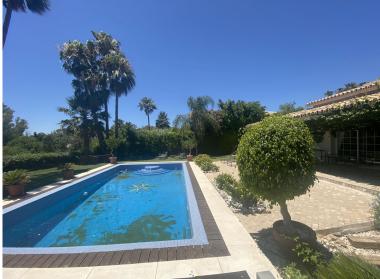

## NUEVA ANDALUCÍA

IN NUEVA ANDALUCÍA

Main floor: hallway with guest toilet, living room with semi-separate dining room, TV-room/library, large kitchen with kitchen island. East wing with master bedroom, walk-in wardrobe and batroom, guest bedroom with bathroom. West wing: 2 guest bedroom both with en-suite bathroom. Basement (enter from living room): large versatile room, laundry room, huge storage room, 1 car garage, guest bedroom with en-suite bathroom, double size bedroom with bathroom (suitable for staff apartment. Separate direct entrance in basement. Large elevated plot over the golf course, flat, but on two levels, large driveway with space for parking 3-4 cars. Swimming pool with separate deck for dining. Charming terrace covered with vines. Partial sea and golf views.