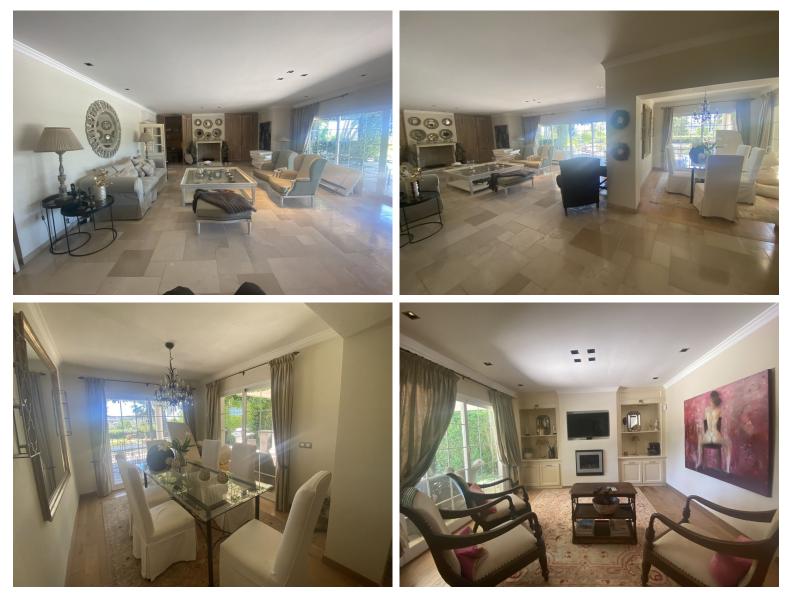

## NUEVA ANDALUCÍA

IN NUEVA ANDALUCÍA

Main floor: hallway with guest toilet, living room with semi-separate dining room, TV-room/library, large kitchen with kitchen island. East wing with master bedroom, walk-in wardrobe and batroom, guest bedroom with bathroom. West wing: 2 guest bedroom both with en-suite bathroom. Basement (enter from living room): large versatile room, laundry room, huge storage room, 1 car garage, guest bedroom with en-suite bathroom, double size bedroom with bathroom (suitable for staff apartment. Separate direct entrance in basement. Large elevated plot over the golf course, flat, but on two levels, large driveway with space for parking 3-4 cars. Swimming pool with separate deck for dining. Charming terrace covered with vines. Partial sea and golf views.