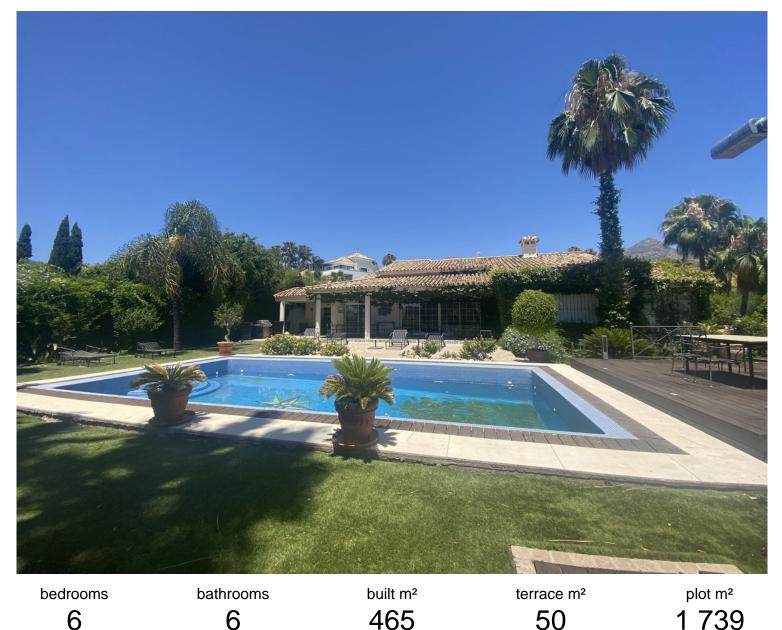

## NUEVA ANDALUCÍA

IN NUEVA ANDALUCÍA

Main floor: hallway with guest toilet, living room with semi-separate dining room, TV-room/library, large kitchen with kitchen island. East wing with master bedroom, walk-in wardrobe and batroom, guest bedroom with bathroom. West wing: 2 guest bedroom both with en-suite bathroom. Basement (enter from living room): large versatile room, laundry room, huge storage room, 1 car garage, guest bedroom with en-suite bathroom, double size bedroom with bathroom (suitable for staff apartment. Separate direct entrance in basement. Large elevated plot over the golf course, flat, but on two levels, large driveway with space for parking 3-4 cars. Swimming pool with separate deck for dining. Charming terrace covered with vines. Partial sea and golf views.