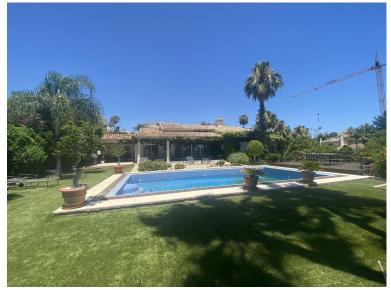

## NUEVA ANDALUCÍA

IN NUEVA ANDALUCÍA

Main floor: hallway with guest toilet, living room with semi-separate dining room, TV-room/library, large kitchen with kitchen island. East wing with master bedroom, walk-in wardrobe and batroom, guest bedroom with bathroom. West wing: 2 guest bedroom both with en-suite bathroom. Basement (enter from living room): large versatile room, laundry room, huge storage room, 1 car garage, guest bedroom with en-suite bathroom, double size bedroom with bathroom (suitable for staff apartment. Separate direct entrance in basement. Large elevated plot over the golf course, flat, but on two levels, large driveway with space for parking 3-4 cars. Swimming pool with separate deck for dining. Charming terrace covered with vines. Partial sea and golf views.