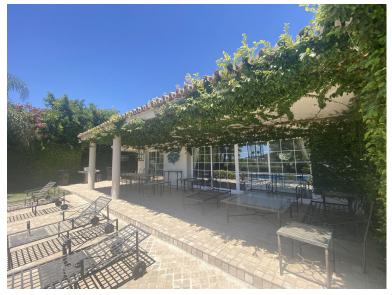

## NUEVA ANDALUCÍA

IN NUEVA ANDALUCÍA

Main floor: hallway with guest toilet, living room with semi-separate dining room, TV-room/library, large kitchen with kitchen island. East wing with master bedroom, walk-in wardrobe and batroom, guest bedroom with bathroom. West wing: 2 guest bedroom both with en-suite bathroom. Basement (enter from living room): large versatile room, laundry room, huge storage room, 1 car garage, guest bedroom with en-suite bathroom, double size bedroom with bathroom (suitable for staff apartment. Separate direct entrance in basement. Large elevated plot over the golf course, flat, but on two levels, large driveway with space for parking 3-4 cars. Swimming pool with separate deck for dining. Charming terrace covered with vines. Partial sea and golf views.