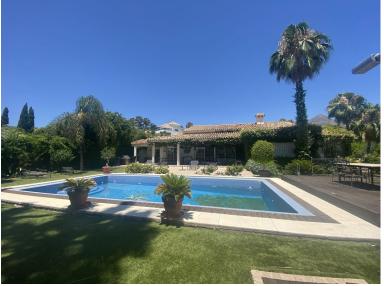

## NUEVA ANDALUCÍA

IN NUEVA ANDALUCÍA

Main floor: hallway with guest toilet, living room with semi-separate dining room, TV-room/library, large kitchen with kitchen island. East wing with master bedroom, walk-in wardrobe and batroom, guest bedroom with bathroom. West wing: 2 guest bedroom both with en-suite bathroom. Basement (enter from living room): large versatile room, laundry room, huge storage room, 1 car garage, guest bedroom with en-suite bathroom, double size bedroom with bathroom (suitable for staff apartment. Separate direct entrance in basement. Large elevated plot over the golf course, flat, but on two levels, large driveway with space for parking 3-4 cars. Swimming pool with separate deck for dining. Charming terrace covered with vines. Partial sea and golf views.