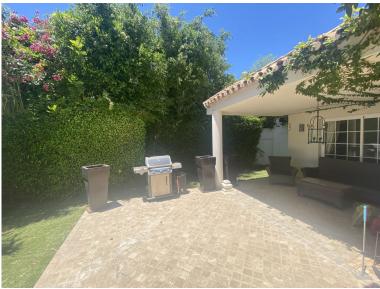

## NUEVA ANDALUCÍA

IN NUEVA ANDALUCÍA

Main floor: hallway with guest toilet, living room with semi-separate dining room, TV-room/library, large kitchen with kitchen island. East wing with master bedroom, walk-in wardrobe and batroom, guest bedroom with bathroom. West wing: 2 guest bedroom both with en-suite bathroom. Basement (enter from living room): large versatile room, laundry room, huge storage room, 1 car garage, guest bedroom with en-suite bathroom, double size bedroom with bathroom (suitable for staff apartment. Separate direct entrance in basement. Large elevated plot over the golf course, flat, but on two levels, large driveway with space for parking 3-4 cars. Swimming pool with separate deck for dining. Charming terrace covered with vines. Partial sea and golf views.