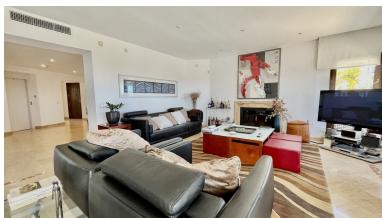

## ■■■■■■■■ IN RÍO REAL

Huge last floor apartment with 360 degrees panoramic sea views This amazing property offers spacious interior spaces and absolutely amazing sea views over the whole coast. The property consists of big entrance with a guest toilet, huge living and dinning areas, good size kitchen connected to the living area, the access to the huge terrace that goes around the whole property. A small room that can easily converted and expanded in to a bedroom in-suite, main bedroom is in-suite and access to the terrace as well, the second bedroom with mountains views and its bathrooms. The property has 2 parkings spaces and two storages. MUST BE SEEN. The complex is situated in Rio Real area, just within 5 minutes drive from Marbella City and all facilities, surrounded by golf courses and nearby the best beach of Marbella with plenty of beach restaurants and all services.