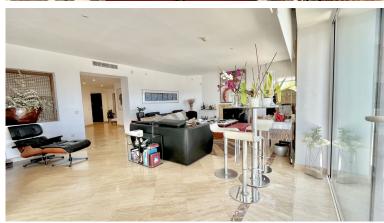

## ■■■■■■■■ IN RÍO REAL

Huge last floor apartment with 360 degrees panoramic sea views This amazing property offers spacious interior spaces and absolutely amazing sea views over the whole coast. The property consists of big entrance with a guest toilet, huge living and dinning areas, good size kitchen connected to the living area, the access to the huge terrace that goes around the whole property. A small room that can easily converted and expanded in to a bedroom in-suite, main bedroom is in-suite and access to the terrace as well, the second bedroom with mountains views and its bathrooms. The property has 2 parkings spaces and two storages. MUST BE SEEN. The complex is situated in Rio Real area, just within 5 minutes drive from Marbella City and all facilities, surrounded by golf courses and nearby the best beach of Marbella with plenty of beach restaurants and all services.