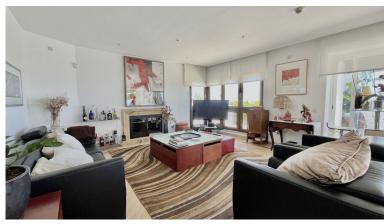

## ■■■■■■■■ IN RÍO REAL

Huge last floor apartment with 360 degrees panoramic sea views This amazing property offers spacious interior spaces and absolutely amazing sea views over the whole coast. The property consists of big entrance with a guest toilet, huge living and dinning areas, good size kitchen connected to the living area, the access to the huge terrace that goes around the whole property. A small room that can easily converted and expanded in to a bedroom in-suite, main bedroom is in-suite and access to the terrace as well, the second bedroom with mountains views and its bathrooms. The property has 2 parkings spaces and two storages. MUST BE SEEN. The complex is situated in Rio Real area, just within 5 minutes drive from Marbella City and all facilities, surrounded by golf courses and nearby the best beach of Marbella with plenty of beach restaurants and all services.