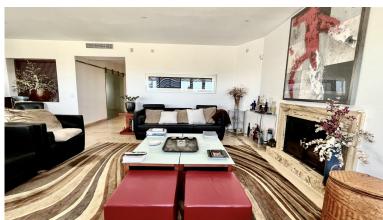

## ■■■■■■■■ IN RÍO REAL

Huge last floor apartment with 360 degrees panoramic sea views This amazing property offers spacious interior spaces and absolutely amazing sea views over the whole coast. The property consists of big entrance with a guest toilet, huge living and dinning areas, good size kitchen connected to the living area, the access to the huge terrace that goes around the whole property. A small room that can easily converted and expanded in to a bedroom in-suite, main bedroom is in-suite and access to the terrace as well, the second bedroom with mountains views and its bathrooms. The property has 2 parkings spaces and two storages. MUST BE SEEN. The complex is situated in Rio Real area, just within 5 minutes drive from Marbella City and all facilities, surrounded by golf courses and nearby the best beach of Marbella with plenty of beach restaurants and all services.