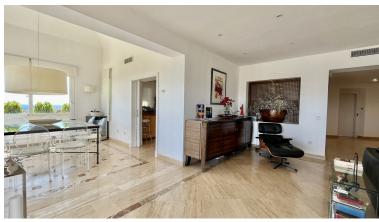

## ■■■■■■■■ IN RÍO REAL

Huge last floor apartment with 360 degrees panoramic sea views This amazing property offers spacious interior spaces and absolutely amazing sea views over the whole coast. The property consists of big entrance with a guest toilet, huge living and dinning areas, good size kitchen connected to the living area, the access to the huge terrace that goes around the whole property. A small room that can easily converted and expanded in to a bedroom in-suite, main bedroom is in-suite and access to the terrace as well, the second bedroom with mountains views and its bathrooms. The property has 2 parkings spaces and two storages. MUST BE SEEN. The complex is situated in Rio Real area, just within 5 minutes drive from Marbella City and all facilities, surrounded by golf courses and nearby the best beach of Marbella with plenty of beach restaurants and all services.