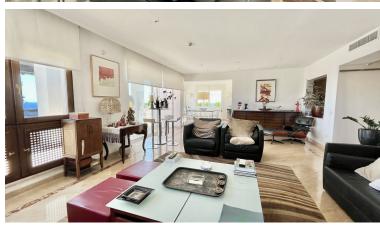

## ■■■■■■■■ IN RÍO REAL

Huge last floor apartment with 360 degrees panoramic sea views This amazing property offers spacious interior spaces and absolutely amazing sea views over the whole coast. The property consists of big entrance with a guest toilet, huge living and dinning areas, good size kitchen connected to the living area, the access to the huge terrace that goes around the whole property. A small room that can easily converted and expanded in to a bedroom in-suite, main bedroom is in-suite and access to the terrace as well, the second bedroom with mountains views and its bathrooms. The property has 2 parkings spaces and two storages. MUST BE SEEN. The complex is situated in Rio Real area, just within 5 minutes drive from Marbella City and all facilities, surrounded by golf courses and nearby the best beach of Marbella with plenty of beach restaurants and all services.