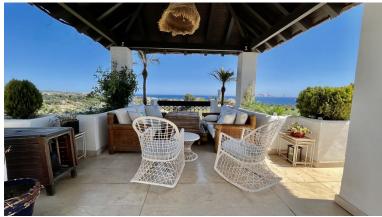

## ■■■■■■■■ IN RÍO REAL

Huge last floor apartment with 360 degrees panoramic sea views This amazing property offers spacious interior spaces and absolutely amazing sea views over the whole coast. The property consists of big entrance with a guest toilet, huge living and dinning areas, good size kitchen connected to the living area, the access to the huge terrace that goes around the whole property. A small room that can easily converted and expanded in to a bedroom in-suite, main bedroom is in-suite and access to the terrace as well, the second bedroom with mountains views and its bathrooms. The property has 2 parkings spaces and two storages. MUST BE SEEN. The complex is situated in Rio Real area, just within 5 minutes drive from Marbella City and all facilities, surrounded by golf courses and nearby the best beach of Marbella with plenty of beach restaurants and all services.