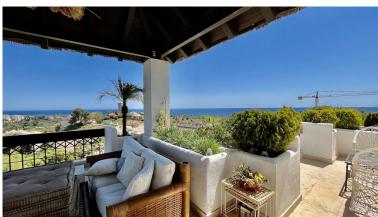

## ■■■■■■■■ IN RÍO REAL

Huge last floor apartment with 360 degrees panoramic sea views This amazing property offers spacious interior spaces and absolutely amazing sea views over the whole coast. The property consists of big entrance with a guest toilet, huge living and dinning areas, good size kitchen connected to the living area, the access to the huge terrace that goes around the whole property. A small room that can easily converted and expanded in to a bedroom in-suite, main bedroom is in-suite and access to the terrace as well, the second bedroom with mountains views and its bathrooms. The property has 2 parkings spaces and two storages. MUST BE SEEN. The complex is situated in Rio Real area, just within 5 minutes drive from Marbella City and all facilities, surrounded by golf courses and nearby the best beach of Marbella with plenty of beach restaurants and all services.