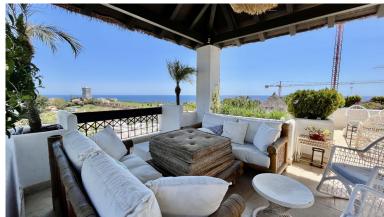

## ■■■■■■■■ IN RÍO REAL

Huge last floor apartment with 360 degrees panoramic sea views This amazing property offers spacious interior spaces and absolutely amazing sea views over the whole coast. The property consists of big entrance with a guest toilet, huge living and dinning areas, good size kitchen connected to the living area, the access to the huge terrace that goes around the whole property. A small room that can easily converted and expanded in to a bedroom in-suite, main bedroom is in-suite and access to the terrace as well, the second bedroom with mountains views and its bathrooms. The property has 2 parkings spaces and two storages. MUST BE SEEN. The complex is situated in Rio Real area, just within 5 minutes drive from Marbella City and all facilities, surrounded by golf courses and nearby the best beach of Marbella with plenty of beach restaurants and all services.