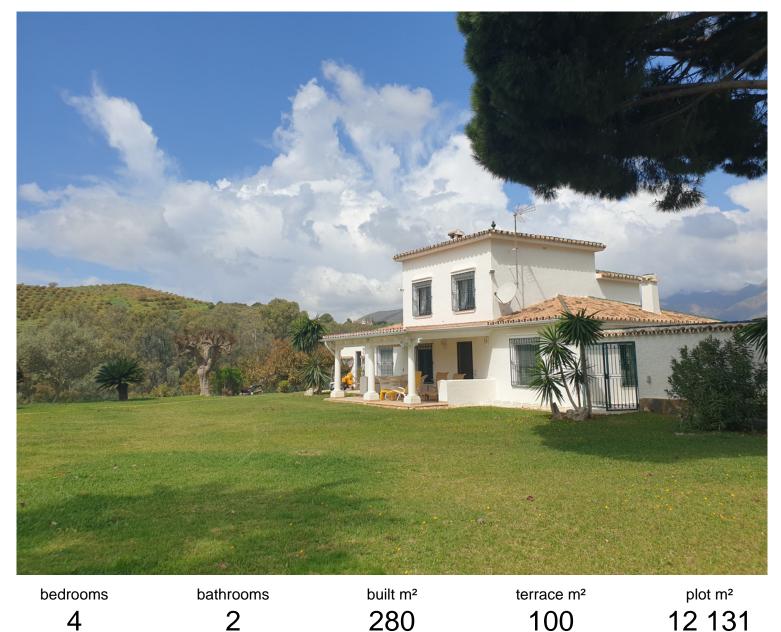

## IN LA CALA GOLF

Nestled between the golf courses of La Cala Golf and Santana Golf, this well-built finca constructed in 1987 offers stunning green views on a magnificent country plot of 12.000 m2 only 10 minutes drive from a wealth of amenities and the beach at La Cala de Mijas. The property features a large lawn garden and pool with wonderful open views overlooking private meadows with wild flowers towards Santana Golf, with a majestic forest and mountain backdrop. This is truly a nature lover's paradise in an idyllic environment not far from the coast. Upon entry, there is a private gated driveway leading to extensive private parking. Inside, there is a spacious open plan living and dining area with fireplace opening onto the covered garden terrace with wonderful open views, a modern fully equipped kitchen, two large bedrooms, one with en-suite bathroom, and a guest bathroom. The grand entrance …