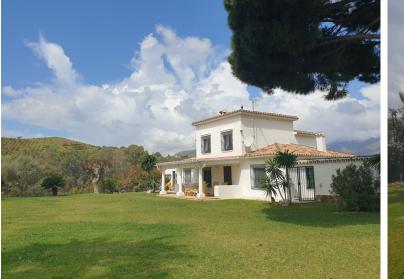

## IN LA CALA GOLF

Nestled between the golf courses of La Cala Golf and Santana Golf, this well-built finca constructed in 1987 offers stunning green views on a magnificent country plot of 12.000 m2 only 10 minutes drive from a wealth of amenities and the beach at La Cala de Mijas. The property features a large lawn garden and pool with wonderful open views overlooking private meadows with wild flowers towards Santana Golf, with a majestic forest and mountain backdrop. This is truly a nature lover's paradise in an idyllic environment not far from the coast. Upon entry, there is a private gated driveway leading to extensive private parking. Inside, there is a spacious open plan living and dining area with fireplace opening onto the covered garden terrace with wonderful open views, a modern fully equipped kitchen, two large bedrooms, one with en-suite bathroom, and a guest bathroom. The grand entrance …