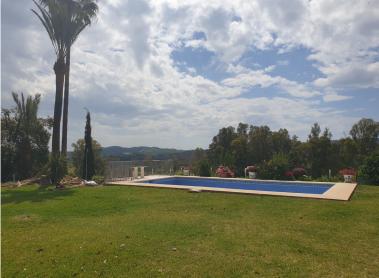

## IN LA CALA GOLF

Nestled between the golf courses of La Cala Golf and Santana Golf, this well-built finca constructed in 1987 offers stunning green views on a magnificent country plot of 12.000 m2 only 10 minutes drive from a wealth of amenities and the beach at La Cala de Mijas. The property features a large lawn garden and pool with wonderful open views overlooking private meadows with wild flowers towards Santana Golf, with a majestic forest and mountain backdrop. This is truly a nature lover's paradise in an idyllic environment not far from the coast. Upon entry, there is a private gated driveway leading to extensive private parking. Inside, there is a spacious open plan living and dining area with fireplace opening onto the covered garden terrace with wonderful open views, a modern fully equipped kitchen, two large bedrooms, one with en-suite bathroom, and a guest bathroom. The grand entrance …