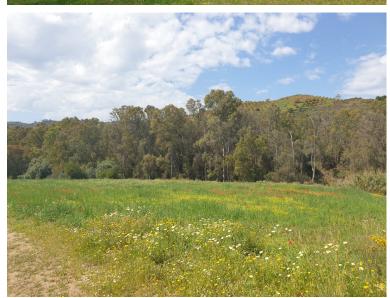

## IN LA CALA GOLF

Nestled between the golf courses of La Cala Golf and Santana Golf, this well-built finca constructed in 1987 offers stunning green views on a magnificent country plot of 12.000 m2 only 10 minutes drive from a wealth of amenities and the beach at La Cala de Mijas. The property features a large lawn garden and pool with wonderful open views overlooking private meadows with wild flowers towards Santana Golf, with a majestic forest and mountain backdrop. This is truly a nature lover's paradise in an idyllic environment not far from the coast. Upon entry, there is a private gated driveway leading to extensive private parking. Inside, there is a spacious open plan living and dining area with fireplace opening onto the covered garden terrace with wonderful open views, a modern fully equipped kitchen, two large bedrooms, one with en-suite bathroom, and a guest bathroom. The grand entrance …