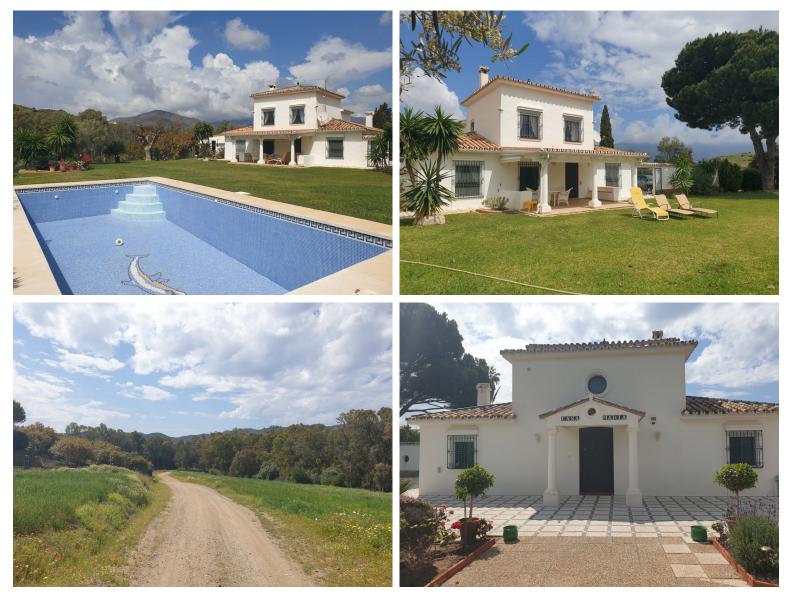

## IN LA CALA GOLF

Nestled between the golf courses of La Cala Golf and Santana Golf, this well-built finca constructed in 1987 offers stunning green views on a magnificent country plot of 12.000 m2 only 10 minutes drive from a wealth of amenities and the beach at La Cala de Mijas. The property features a large lawn garden and pool with wonderful open views overlooking private meadows with wild flowers towards Santana Golf, with a majestic forest and mountain backdrop. This is truly a nature lover's paradise in an idyllic environment not far from the coast. Upon entry, there is a private gated driveway leading to extensive private parking. Inside, there is a spacious open plan living and dining area with fireplace opening onto the covered garden terrace with wonderful open views, a modern fully equipped kitchen, two large bedrooms, one with en-suite bathroom, and a guest bathroom. The grand entrance …