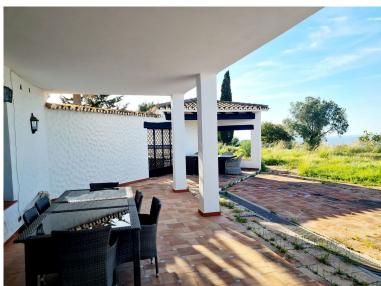

## ■■■■ IN LAS CHAPAS

Country estate in the East of Marbella, for nature lovers. Great opportunity to build a dressage and circuit equestrian center with international competition capacity, in a quiet residential area just 10 minutes from the lively beaches and restaurants of Marbella. The plot has a total area of 110,000 m2 and is located in Coto de los Dolores, near the small town of La Mairena in the mountains above Elviria and Las Chapas. There is a four-bedroom house, built in the centre of the plot, with a total area of 1475m2 with gardens and private pool and an additional one-bedroom house of 315m2 with kitchen for guests. Both houses are connected to the town infrastructure. In addition, there are three water wells on the plot for agricultural purposes.