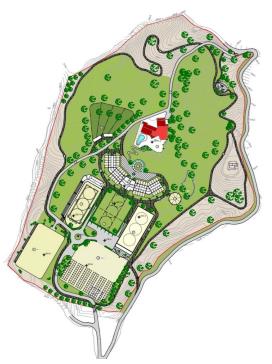

## ■■■■ IN LAS CHAPAS

Country estate in the East of Marbella, for nature lovers. Great opportunity to build a dressage and circuit equestrian center with international competition capacity, in a quiet residential area just 10 minutes from the lively beaches and restaurants of Marbella. The plot has a total area of 110,000 m2 and is located in Coto de los Dolores, near the small town of La Mairena in the mountains above Elviria and Las Chapas. There is a four-bedroom house, built in the centre of the plot, with a total area of 1475m2 with gardens and private pool and an additional one-bedroom house of 315m2 with kitchen for guests. Both houses are connected to the town infrastructure. In addition, there are three water wells on the plot for agricultural purposes.