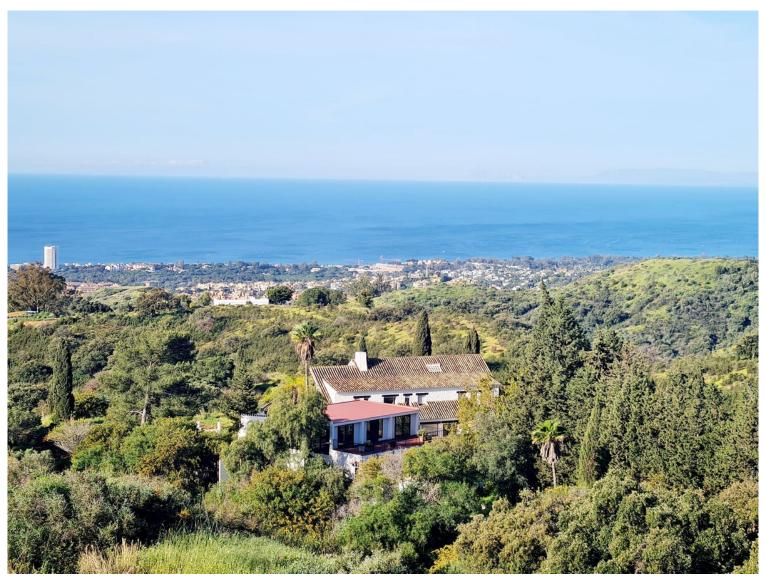

## ■■■■ IN LAS CHAPAS

Country estate in the East of Marbella, for nature lovers. Great opportunity to build a dressage and circuit equestrian center with international competition capacity, in a quiet residential area just 10 minutes from the lively beaches and restaurants of Marbella. The plot has a total area of 110,000 m2 and is located in Coto de los Dolores, near the small town of La Mairena in the mountains above Elviria and Las Chapas. There is a four-bedroom house, built in the centre of the plot, with a total area of 1475m2 with gardens and private pool and an additional one-bedroom house of 315m2 with kitchen for guests. Both houses are connected to the town infrastructure. In addition, there are three water wells on the plot for agricultural purposes.