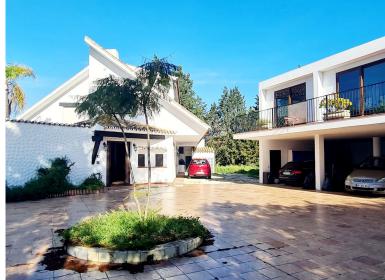

## ■■■■ IN LAS CHAPAS

Country estate in the East of Marbella, for nature lovers. Great opportunity to build a dressage and circuit equestrian center with international competition capacity, in a quiet residential area just 10 minutes from the lively beaches and restaurants of Marbella. The plot has a total area of 110,000 m2 and is located in Coto de los Dolores, near the small town of La Mairena in the mountains above Elviria and Las Chapas. There is a four-bedroom house, built in the centre of the plot, with a total area of 1475m2 with gardens and private pool and an additional one-bedroom house of 315m2 with kitchen for guests. Both houses are connected to the town infrastructure. In addition, there are three water wells on the plot for agricultural purposes.