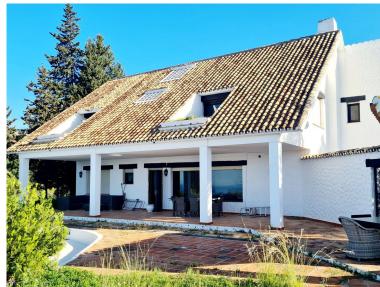

## ■■■■ IN LAS CHAPAS

Country estate in the East of Marbella, for nature lovers. Great opportunity to build a dressage and circuit equestrian center with international competition capacity, in a quiet residential area just 10 minutes from the lively beaches and restaurants of Marbella. The plot has a total area of 110,000 m2 and is located in Coto de los Dolores, near the small town of La Mairena in the mountains above Elviria and Las Chapas. There is a four-bedroom house, built in the centre of the plot, with a total area of 1475m2 with gardens and private pool and an additional one-bedroom house of 315m2 with kitchen for guests. Both houses are connected to the town infrastructure. In addition, there are three water wells on the plot for agricultural purposes.