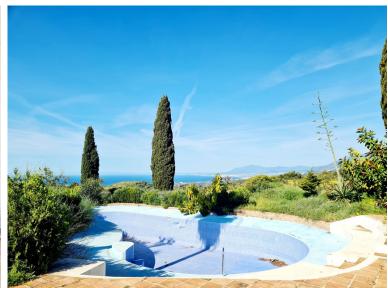

## ■■■■ IN LAS CHAPAS

Country estate in the East of Marbella, for nature lovers. Great opportunity to build a dressage and circuit equestrian center with international competition capacity, in a quiet residential area just 10 minutes from the lively beaches and restaurants of Marbella. The plot has a total area of 110,000 m2 and is located in Coto de los Dolores, near the small town of La Mairena in the mountains above Elviria and Las Chapas. There is a four-bedroom house, built in the centre of the plot, with a total area of 1475m2 with gardens and private pool and an additional one-bedroom house of 315m2 with kitchen for guests. Both houses are connected to the town infrastructure. In addition, there are three water wells on the plot for agricultural purposes.