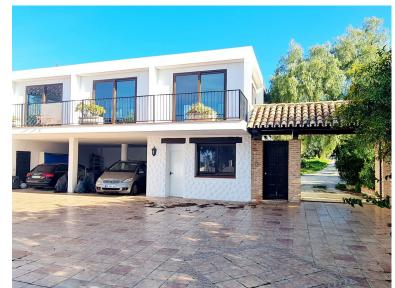

## ■■■■ IN LAS CHAPAS

Country estate in the East of Marbella, for nature lovers. Great opportunity to build a dressage and circuit equestrian center with international competition capacity, in a quiet residential area just 10 minutes from the lively beaches and restaurants of Marbella. The plot has a total area of 110,000 m2 and is located in Coto de los Dolores, near the small town of La Mairena in the mountains above Elviria and Las Chapas. There is a four-bedroom house, built in the centre of the plot, with a total area of 1475m2 with gardens and private pool and an additional one-bedroom house of 315m2 with kitchen for guests. Both houses are connected to the town infrastructure. In addition, there are three water wells on the plot for agricultural purposes.