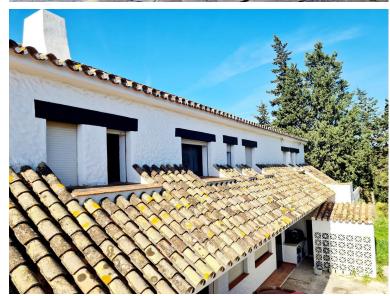

## ■■■■ IN LAS CHAPAS

Country estate in the East of Marbella, for nature lovers. Great opportunity to build a dressage and circuit equestrian center with international competition capacity, in a quiet residential area just 10 minutes from the lively beaches and restaurants of Marbella. The plot has a total area of 110,000 m2 and is located in Coto de los Dolores, near the small town of La Mairena in the mountains above Elviria and Las Chapas. There is a four-bedroom house, built in the centre of the plot, with a total area of 1475m2 with gardens and private pool and an additional one-bedroom house of 315m2 with kitchen for guests. Both houses are connected to the town infrastructure. In addition, there are three water wells on the plot for agricultural purposes.