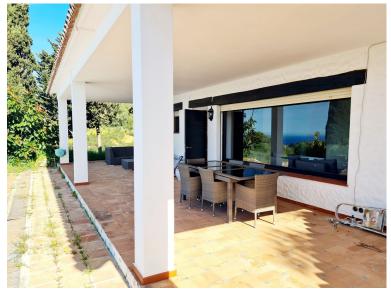

## ■■■■ IN LAS CHAPAS

Country estate in the East of Marbella, for nature lovers. Great opportunity to build a dressage and circuit equestrian center with international competition capacity, in a quiet residential area just 10 minutes from the lively beaches and restaurants of Marbella. The plot has a total area of 110,000 m2 and is located in Coto de los Dolores, near the small town of La Mairena in the mountains above Elviria and Las Chapas. There is a four-bedroom house, built in the centre of the plot, with a total area of 1475m2 with gardens and private pool and an additional one-bedroom house of 315m2 with kitchen for guests. Both houses are connected to the town infrastructure. In addition, there are three water wells on the plot for agricultural purposes.