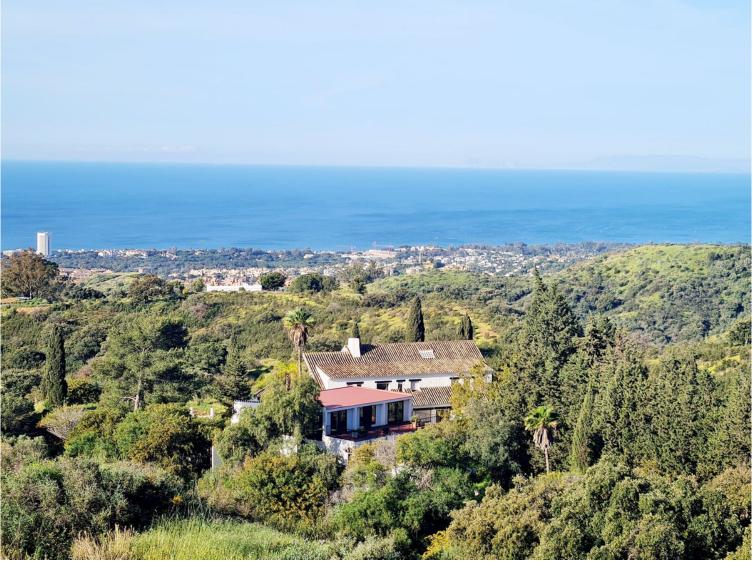

## **IN LAS CHAPAS**

Country estate in the East of Marbella, for nature lovers. Great opportunity to build a dressage and circuit equestrian center with international competition capacity, in a quiet residential area just 10 minutes from the lively beaches and restaurants of Marbella. The plot has a total area of **III**10,000 m2 and is located in Coto de los Dolores, near the small town of La Mairena in the mountains above Elviria and Las Chapas. There is a four-bedroom house, built in the centre of the plot, with a total area of **III**475m2 with gardens and private pool and an additional one-bedroom house of 315m2 with kitchen for guests. Both houses are connected to the town infrastructure. In addition, there are three water wells on the plot for agricultural purposes.