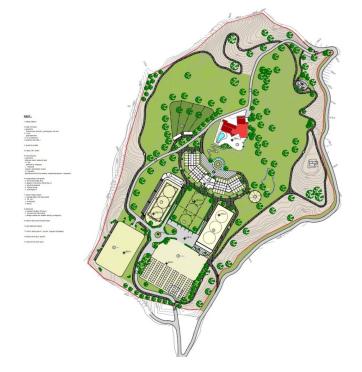

## **IN LAS CHAPAS**

Country estate in the East of Marbella, for nature lovers. Great opportunity to build a dressage and circuit equestrian center with international competition capacity, in a quiet residential area just 10 minutes from the lively beaches and restaurants of Marbella. The plot has a total area of **III**10,000 m2 and is located in Coto de los Dolores, near the small town of La Mairena in the mountains above Elviria and Las Chapas. There is a four-bedroom house, built in the centre of the plot, with a total area of **III**475m2 with gardens and private pool and an additional one-bedroom house of 315m2 with kitchen for guests. Both houses are connected to the town infrastructure. In addition, there are three water wells on the plot for agricultural purposes.