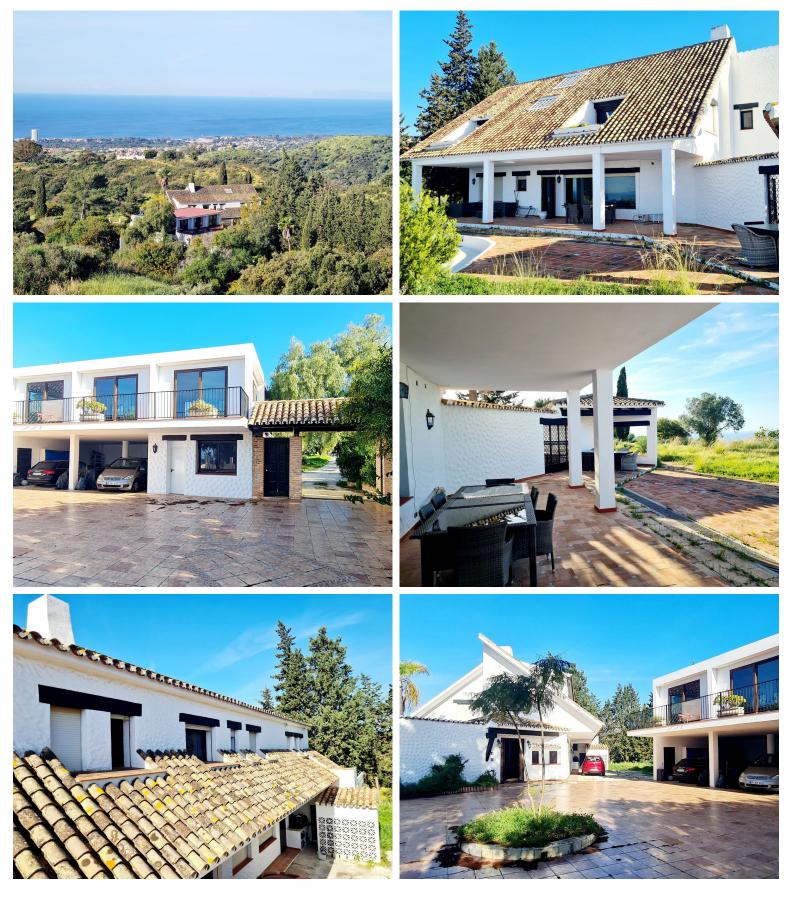

## **IN LAS CHAPAS**

Country estate in the East of Marbella, for nature lovers. Great opportunity to build a dressage and circuit equestrian center with international competition capacity, in a quiet residential area just 10 minutes from the lively beaches and restaurants of Marbella. The plot has a total area of **III**10,000 m2 and is located in Coto de los Dolores, near the small town of La Mairena in the mountains above Elviria and Las Chapas. There is a four-bedroom house, built in the centre of the plot, with a total area of **III**475m2 with gardens and private pool and an additional one-bedroom house of 315m2 with kitchen for guests. Both houses are connected to the town infrastructure. In addition, there are three water wells on the plot for agricultural purposes.