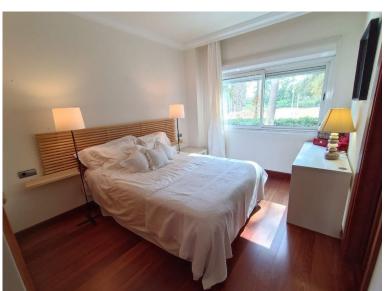

## PUERTO BANÚS

bedrooms bathrooms built  $m^2$  terrace  $m^2$  2 2 157 70

## ■■■■■■■■■■■ IN PUERTO BANÚS

walking to banus, very complete community, gym, indoor swimming pool, cafeteria, security 24h, sauna, beatiful gardens Ground Floor Apartment, Puerto Banús, Costa del Sol. 2 Bedrooms, 2 Bathrooms, Built 157 m², Terrace 70 m². Setting: Beachside, Close To Port, Close To Shops, Close To Sea, Close To Schools, Close To Marina, Urbanisation, Front Line Beach Complex. Orientation: South East. Condition: Good. Pool: Communal, Indoor, Heated. Climate Control: Air Conditioning, Pre Installed A/C, Hot A/C, Cold A/C. Views: Garden, Pool. Features: Covered Terrace, Lift, Fitted Wardrobes, Near Transport, Private Terrace, WiFi, Gym, Sauna, Storage Room, Utility Room, Ensuite Bathroom, Disabled Access, Marble Flooring, Jacuzzi, Double Glazing, 24 Hour Reception, Courtesy Bus, Handicap access. Furniture: Fully Furnished. Kitchen: Fully Fitted. Garden: Communal. Security: Gated Complex,...