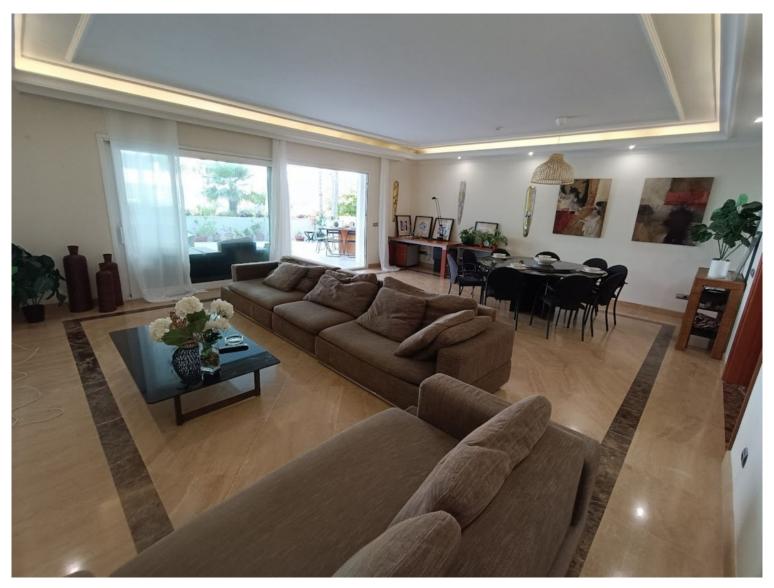

## ■■■■■■■■■■■ IN PUERTO BANÚS

walking to banus, very complete community, gym, indoor swimming pool, cafeteria, security 24h, sauna, beatiful gardens Ground Floor Apartment, Puerto Banús, Costa del Sol. 2 Bedrooms, 2 Bathrooms, Built 157 m², Terrace 70 m². Setting: Beachside, Close To Port, Close To Shops, Close To Sea, Close To Schools, Close To Marina, Urbanisation, Front Line Beach Complex. Orientation: South East. Condition: Good. Pool: Communal, Indoor, Heated. Climate Control: Air Conditioning, Pre Installed A/C, Hot A/C, Cold A/C. Views: Garden, Pool. Features: Covered Terrace, Lift, Fitted Wardrobes, Near Transport, Private Terrace, WiFi, Gym, Sauna, Storage Room, Utility Room, Ensuite Bathroom, Disabled Access, Marble Flooring, Jacuzzi, Double Glazing, 24 Hour Reception, Courtesy Bus, Handicap access. Furniture: Fully Furnished. Kitchen: Fully Fitted. Garden: Communal. Security: Gated Complex,...