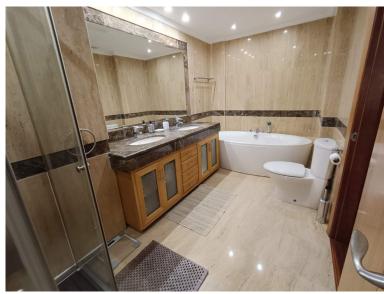

## ■■■■■■■■■■■ IN PUERTO BANÚS

walking to banus, very complete community, gym, indoor swimming pool, cafeteria, security 24h, sauna, beatiful gardens Ground Floor Apartment, Puerto Banús, Costa del Sol. 2 Bedrooms, 2 Bathrooms, Built 157 m², Terrace 70 m². Setting: Beachside, Close To Port, Close To Shops, Close To Sea, Close To Schools, Close To Marina, Urbanisation, Front Line Beach Complex. Orientation: South East. Condition: Good. Pool: Communal, Indoor, Heated. Climate Control: Air Conditioning, Pre Installed A/C, Hot A/C, Cold A/C. Views: Garden, Pool. Features: Covered Terrace, Lift, Fitted Wardrobes, Near Transport, Private Terrace, WiFi, Gym, Sauna, Storage Room, Utility Room, Ensuite Bathroom, Disabled Access, Marble Flooring, Jacuzzi, Double Glazing, 24 Hour Reception, Courtesy Bus, Handicap access. Furniture: Fully Furnished. Kitchen: Fully Fitted. Garden: Communal. Security: Gated Complex,...