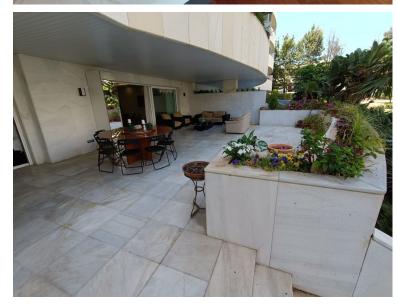

## ■■■■■■■■■■■ IN PUERTO BANÚS

walking to banus, very complete community, gym, indoor swimming pool, cafeteria, security 24h, sauna, beatiful gardens Ground Floor Apartment, Puerto Banús, Costa del Sol. 2 Bedrooms, 2 Bathrooms, Built 157 m², Terrace 70 m². Setting: Beachside, Close To Port, Close To Shops, Close To Sea, Close To Schools, Close To Marina, Urbanisation, Front Line Beach Complex. Orientation: South East. Condition: Good. Pool: Communal, Indoor, Heated. Climate Control: Air Conditioning, Pre Installed A/C, Hot A/C, Cold A/C. Views: Garden, Pool. Features: Covered Terrace, Lift, Fitted Wardrobes, Near Transport, Private Terrace, WiFi, Gym, Sauna, Storage Room, Utility Room, Ensuite Bathroom, Disabled Access, Marble Flooring, Jacuzzi, Double Glazing, 24 Hour Reception, Courtesy Bus, Handicap access. Furniture: Fully Furnished. Kitchen: Fully Fitted. Garden: Communal. Security: Gated Complex,...