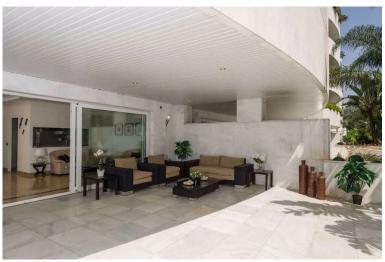

## ■■■■■■■■■■■ IN PUERTO BANÚS

walking to banus, very complete community, gym, indoor swimming pool, cafeteria, security 24h, sauna, beatiful gardens Ground Floor Apartment, Puerto Banús, Costa del Sol. 2 Bedrooms, 2 Bathrooms, Built 157 m², Terrace 70 m². Setting: Beachside, Close To Port, Close To Shops, Close To Sea, Close To Schools, Close To Marina, Urbanisation, Front Line Beach Complex. Orientation: South East. Condition: Good. Pool: Communal, Indoor, Heated. Climate Control: Air Conditioning, Pre Installed A/C, Hot A/C, Cold A/C. Views: Garden, Pool. Features: Covered Terrace, Lift, Fitted Wardrobes, Near Transport, Private Terrace, WiFi, Gym, Sauna, Storage Room, Utility Room, Ensuite Bathroom, Disabled Access, Marble Flooring, Jacuzzi, Double Glazing, 24 Hour Reception, Courtesy Bus, Handicap access. Furniture: Fully Furnished. Kitchen: Fully Fitted. Garden: Communal. Security: Gated Complex,...