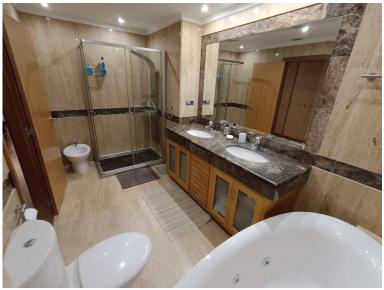

## ■■■■■■■■■■■ IN PUERTO BANÚS

walking to banus, very complete community, gym, indoor swimming pool, cafeteria, security 24h, sauna, beatiful gardens Ground Floor Apartment, Puerto Banús, Costa del Sol. 2 Bedrooms, 2 Bathrooms, Built 157 m², Terrace 70 m². Setting: Beachside, Close To Port, Close To Shops, Close To Sea, Close To Schools, Close To Marina, Urbanisation, Front Line Beach Complex. Orientation: South East. Condition: Good. Pool: Communal, Indoor, Heated. Climate Control: Air Conditioning, Pre Installed A/C, Hot A/C, Cold A/C. Views: Garden, Pool. Features: Covered Terrace, Lift, Fitted Wardrobes, Near Transport, Private Terrace, WiFi, Gym, Sauna, Storage Room, Utility Room, Ensuite Bathroom, Disabled Access, Marble Flooring, Jacuzzi, Double Glazing, 24 Hour Reception, Courtesy Bus, Handicap access. Furniture: Fully Furnished. Kitchen: Fully Fitted. Garden: Communal. Security: Gated Complex,...