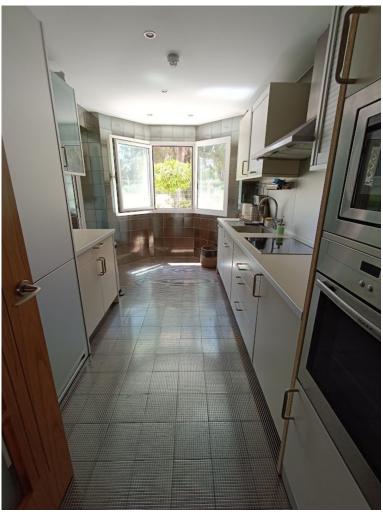

## ■■■■■■■■■■■ IN PUERTO BANÚS

walking to banus, very complete community, gym, indoor swimming pool, cafeteria, security 24h, sauna, beatiful gardens Ground Floor Apartment, Puerto Banús, Costa del Sol. 2 Bedrooms, 2 Bathrooms, Built 157 m², Terrace 70 m². Setting: Beachside, Close To Port, Close To Shops, Close To Sea, Close To Schools, Close To Marina, Urbanisation, Front Line Beach Complex. Orientation: South East. Condition: Good. Pool: Communal, Indoor, Heated. Climate Control: Air Conditioning, Pre Installed A/C, Hot A/C, Cold A/C. Views: Garden, Pool. Features: Covered Terrace, Lift, Fitted Wardrobes, Near Transport, Private Terrace, WiFi, Gym, Sauna, Storage Room, Utility Room, Ensuite Bathroom, Disabled Access, Marble Flooring, Jacuzzi, Double Glazing, 24 Hour Reception, Courtesy Bus, Handicap access. Furniture: Fully Furnished. Kitchen: Fully Fitted. Garden: Communal. Security: Gated Complex,...