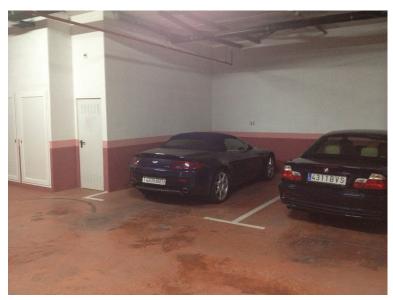

## ■■■■■■■■■■■ IN PUERTO BANÚS

walking to banus, very complete community, gym, indoor swimming pool, cafeteria, security 24h, sauna, beatiful gardens Ground Floor Apartment, Puerto Banús, Costa del Sol. 2 Bedrooms, 2 Bathrooms, Built 157 m², Terrace 70 m². Setting: Beachside, Close To Port, Close To Shops, Close To Sea, Close To Schools, Close To Marina, Urbanisation, Front Line Beach Complex. Orientation: South East. Condition: Good. Pool: Communal, Indoor, Heated. Climate Control: Air Conditioning, Pre Installed A/C, Hot A/C, Cold A/C. Views: Garden, Pool. Features: Covered Terrace, Lift, Fitted Wardrobes, Near Transport, Private Terrace, WiFi, Gym, Sauna, Storage Room, Utility Room, Ensuite Bathroom, Disabled Access, Marble Flooring, Jacuzzi, Double Glazing, 24 Hour Reception, Courtesy Bus, Handicap access. Furniture: Fully Furnished. Kitchen: Fully Fitted. Garden: Communal. Security: Gated Complex,...