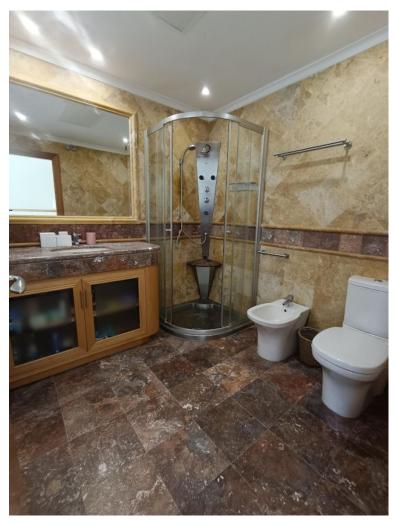

## ■■■■■■■■■■■ IN PUERTO BANÚS

walking to banus, very complete community, gym, indoor swimming pool, cafeteria, security 24h, sauna, beatiful gardens Ground Floor Apartment, Puerto Banús, Costa del Sol. 2 Bedrooms, 2 Bathrooms, Built 157 m², Terrace 70 m². Setting: Beachside, Close To Port, Close To Shops, Close To Sea, Close To Schools, Close To Marina, Urbanisation, Front Line Beach Complex. Orientation: South East. Condition: Good. Pool: Communal, Indoor, Heated. Climate Control: Air Conditioning, Pre Installed A/C, Hot A/C, Cold A/C. Views: Garden, Pool. Features: Covered Terrace, Lift, Fitted Wardrobes, Near Transport, Private Terrace, WiFi, Gym, Sauna, Storage Room, Utility Room, Ensuite Bathroom, Disabled Access, Marble Flooring, Jacuzzi, Double Glazing, 24 Hour Reception, Courtesy Bus, Handicap access. Furniture: Fully Furnished. Kitchen: Fully Fitted. Garden: Communal. Security: Gated Complex,...