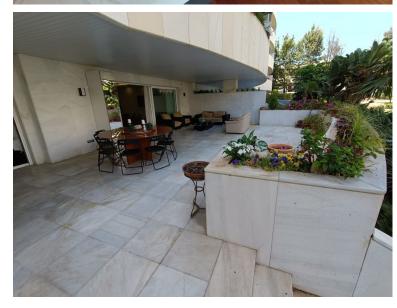

## **PUERTO BANÚS**

bedrooms bathrooms built  $m^2$  terrace  $m^2$  2 2 157 70

## ■■■■■■■■■■ IN PUERTO BANÚS

walking to banus, very complete community, gym, indoor swimming pool, cafeteria, security 24h, sauna, beatiful gardens Ground Floor Apartment, Puerto Banús, Costa del Sol. 2 Bedrooms, 2 Bathrooms, Built 157 m², Terrace 70 m². Setting: Beachside, Close To Port, Close To Shops, Close To Sea, Close To Schools, Close To Marina, Urbanisation, Front Line Beach Complex. Orientation: South East. Condition: Good. Pool: Communal, Indoor, Heated. Climate Control: Air Conditioning, Pre Installed A/C, Hot A/C, Cold A/C. Views: Garden, Pool. Features: Covered Terrace, Lift, Fitted Wardrobes, Near Transport, Private Terrace, WiFi, Gym, Sauna, Storage Room, Utility Room, Ensuite Bathroom, Disabled Access, Marble Flooring, Jacuzzi, Double Glazing, 24 Hour Reception, Courtesy Bus, Handicap access. Furniture: Fully Furnished. Kitchen: Fully Fitted. Garden: Communal. Security: Gated Complex,...