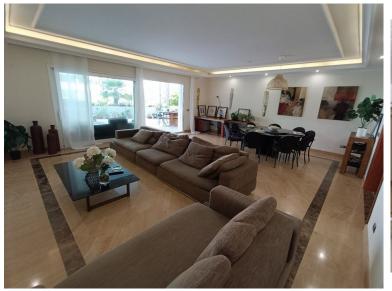

## **PUERTO BANÚS**

bedrooms bathrooms built  $m^2$  terrace  $m^2$  2 2 157 70

## ■■■■■■■■■■ IN PUERTO BANÚS

walking to banus, very complete community, gym, indoor swimming pool, cafeteria, security 24h, sauna, beatiful gardens Ground Floor Apartment, Puerto Banús, Costa del Sol. 2 Bedrooms, 2 Bathrooms, Built 157 m², Terrace 70 m². Setting: Beachside, Close To Port, Close To Shops, Close To Sea, Close To Schools, Close To Marina, Urbanisation, Front Line Beach Complex. Orientation: South East. Condition: Good. Pool: Communal, Indoor, Heated. Climate Control: Air Conditioning, Pre Installed A/C, Hot A/C, Cold A/C. Views: Garden, Pool. Features: Covered Terrace, Lift, Fitted Wardrobes, Near Transport, Private Terrace, WiFi, Gym, Sauna, Storage Room, Utility Room, Ensuite Bathroom, Disabled Access, Marble Flooring, Jacuzzi, Double Glazing, 24 Hour Reception, Courtesy Bus, Handicap access. Furniture: Fully Furnished. Kitchen: Fully Fitted. Garden: Communal. Security: Gated Complex,...