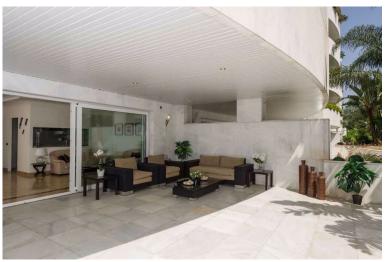

## **PUERTO BANÚS**

bedrooms bathrooms built  $m^2$  terrace  $m^2$  2 2 157 70

## ■■■■■■■■■■ IN PUERTO BANÚS

walking to banus, very complete community, gym, indoor swimming pool, cafeteria, security 24h, sauna, beatiful gardens Ground Floor Apartment, Puerto Banús, Costa del Sol. 2 Bedrooms, 2 Bathrooms, Built 157 m², Terrace 70 m². Setting: Beachside, Close To Port, Close To Shops, Close To Sea, Close To Schools, Close To Marina, Urbanisation, Front Line Beach Complex. Orientation: South East. Condition: Good. Pool: Communal, Indoor, Heated. Climate Control: Air Conditioning, Pre Installed A/C, Hot A/C, Cold A/C. Views: Garden, Pool. Features: Covered Terrace, Lift, Fitted Wardrobes, Near Transport, Private Terrace, WiFi, Gym, Sauna, Storage Room, Utility Room, Ensuite Bathroom, Disabled Access, Marble Flooring, Jacuzzi, Double Glazing, 24 Hour Reception, Courtesy Bus, Handicap access. Furniture: Fully Furnished. Kitchen: Fully Fitted. Garden: Communal. Security: Gated Complex,...