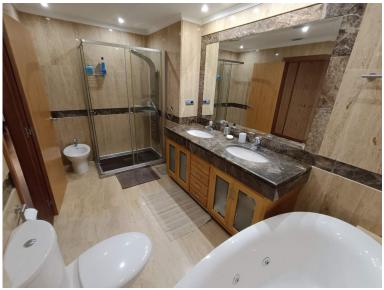

## **PUERTO BANÚS**

bedrooms bathrooms built  $m^2$  terrace  $m^2$  2 2 157 70

## ■■■■■■■■■■ IN PUERTO BANÚS

walking to banus, very complete community, gym, indoor swimming pool, cafeteria, security 24h, sauna, beatiful gardens Ground Floor Apartment, Puerto Banús, Costa del Sol. 2 Bedrooms, 2 Bathrooms, Built 157 m², Terrace 70 m². Setting: Beachside, Close To Port, Close To Shops, Close To Sea, Close To Schools, Close To Marina, Urbanisation, Front Line Beach Complex. Orientation: South East. Condition: Good. Pool: Communal, Indoor, Heated. Climate Control: Air Conditioning, Pre Installed A/C, Hot A/C, Cold A/C. Views: Garden, Pool. Features: Covered Terrace, Lift, Fitted Wardrobes, Near Transport, Private Terrace, WiFi, Gym, Sauna, Storage Room, Utility Room, Ensuite Bathroom, Disabled Access, Marble Flooring, Jacuzzi, Double Glazing, 24 Hour Reception, Courtesy Bus, Handicap access. Furniture: Fully Furnished. Kitchen: Fully Fitted. Garden: Communal. Security: Gated Complex,...