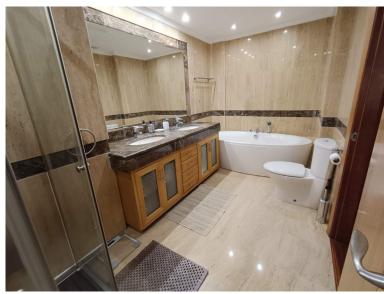

## ■■■■■■■■■■ IN PUERTO BANÚS

walking to banus, very complete community, gym, indoor swimming pool, cafeteria, security 24h, sauna, beatiful gardens Ground Floor Apartment, Puerto Banús, Costa del Sol. 2 Bedrooms, 2 Bathrooms, Built 157 m², Terrace 70 m². Setting: Beachside, Close To Port, Close To Shops, Close To Sea, Close To Schools, Close To Marina, Urbanisation, Front Line Beach Complex. Orientation: South East. Condition: Good. Pool: Communal, Indoor, Heated. Climate Control: Air Conditioning, Pre Installed A/C, Hot A/C, Cold A/C. Views: Garden, Pool. Features: Covered Terrace, Lift, Fitted Wardrobes, Near Transport, Private Terrace, WiFi, Gym, Sauna, Storage Room, Utility Room, Ensuite Bathroom, Disabled Access, Marble Flooring, Jacuzzi, Double Glazing, 24 Hour Reception, Courtesy Bus, Handicap access. Furniture: Fully Furnished. Kitchen: Fully Fitted. Garden: Communal. Security: Gated Complex,...