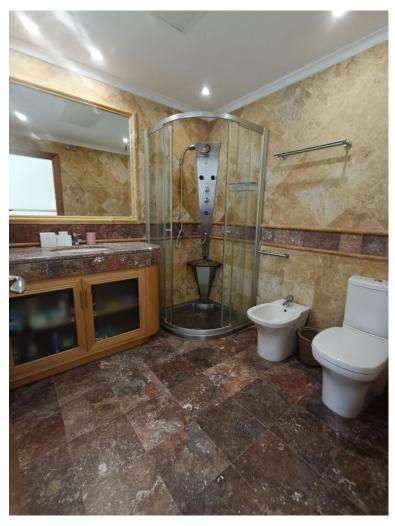

## **PUERTO BANÚS**

bedrooms bathrooms built  $m^2$  terrace  $m^2$  2 2 157 70

## ■■■■■■■■■■ IN PUERTO BANÚS

walking to banus, very complete community, gym, indoor swimming pool, cafeteria, security 24h, sauna, beatiful gardens Ground Floor Apartment, Puerto Banús, Costa del Sol. 2 Bedrooms, 2 Bathrooms, Built 157 m², Terrace 70 m². Setting: Beachside, Close To Port, Close To Shops, Close To Sea, Close To Schools, Close To Marina, Urbanisation, Front Line Beach Complex. Orientation: South East. Condition: Good. Pool: Communal, Indoor, Heated. Climate Control: Air Conditioning, Pre Installed A/C, Hot A/C, Cold A/C. Views: Garden, Pool. Features: Covered Terrace, Lift, Fitted Wardrobes, Near Transport, Private Terrace, WiFi, Gym, Sauna, Storage Room, Utility Room, Ensuite Bathroom, Disabled Access, Marble Flooring, Jacuzzi, Double Glazing, 24 Hour Reception, Courtesy Bus, Handicap access. Furniture: Fully Furnished. Kitchen: Fully Fitted. Garden: Communal. Security: Gated Complex,...