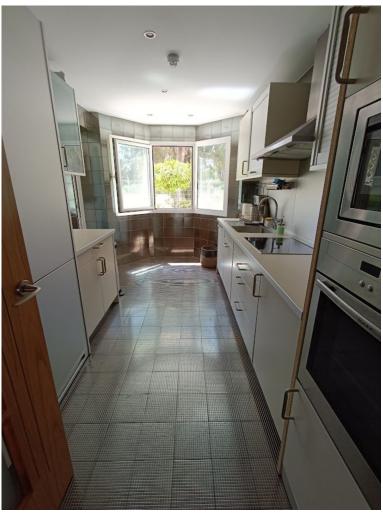

## ■■■■■■■■■■ IN PUERTO BANÚS

walking to banus, very complete community, gym, indoor swimming pool, cafeteria, security 24h, sauna, beatiful gardens Ground Floor Apartment, Puerto Banús, Costa del Sol. 2 Bedrooms, 2 Bathrooms, Built 157 m², Terrace 70 m². Setting: Beachside, Close To Port, Close To Shops, Close To Sea, Close To Schools, Close To Marina, Urbanisation, Front Line Beach Complex. Orientation: South East. Condition: Good. Pool: Communal, Indoor, Heated. Climate Control: Air Conditioning, Pre Installed A/C, Hot A/C, Cold A/C. Views: Garden, Pool. Features: Covered Terrace, Lift, Fitted Wardrobes, Near Transport, Private Terrace, WiFi, Gym, Sauna, Storage Room, Utility Room, Ensuite Bathroom, Disabled Access, Marble Flooring, Jacuzzi, Double Glazing, 24 Hour Reception, Courtesy Bus, Handicap access. Furniture: Fully Furnished. Kitchen: Fully Fitted. Garden: Communal. Security: Gated Complex,...