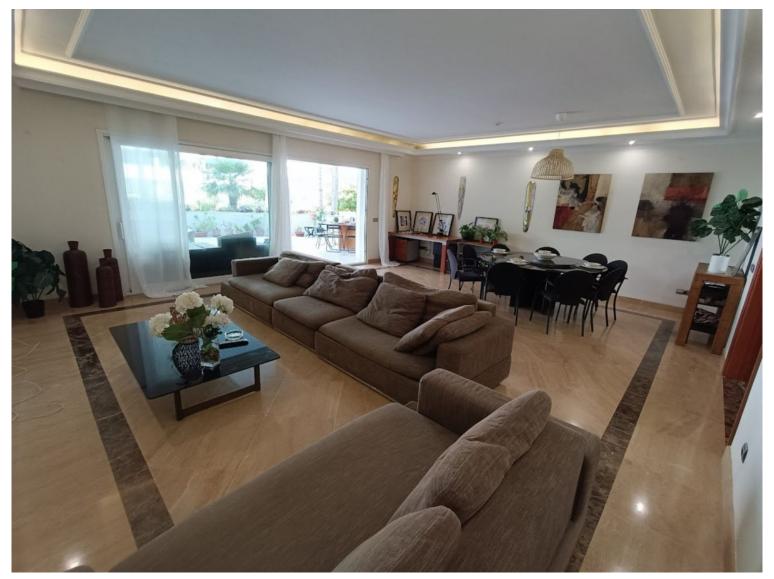

## **PUERTO BANÚS**

bedrooms bathrooms built  $m^2$  terrace  $m^2$  2 2 157 70

## ■■■■■■■■■■ IN PUERTO BANÚS

walking to banus, very complete community, gym, indoor swimming pool, cafeteria, security 24h, sauna, beatiful gardens Ground Floor Apartment, Puerto Banús, Costa del Sol. 2 Bedrooms, 2 Bathrooms, Built 157 m², Terrace 70 m². Setting: Beachside, Close To Port, Close To Shops, Close To Sea, Close To Schools, Close To Marina, Urbanisation, Front Line Beach Complex. Orientation: South East. Condition: Good. Pool: Communal, Indoor, Heated. Climate Control: Air Conditioning, Pre Installed A/C, Hot A/C, Cold A/C. Views: Garden, Pool. Features: Covered Terrace, Lift, Fitted Wardrobes, Near Transport, Private Terrace, WiFi, Gym, Sauna, Storage Room, Utility Room, Ensuite Bathroom, Disabled Access, Marble Flooring, Jacuzzi, Double Glazing, 24 Hour Reception, Courtesy Bus, Handicap access. Furniture: Fully Furnished. Kitchen: Fully Fitted. Garden: Communal. Security: Gated Complex,...