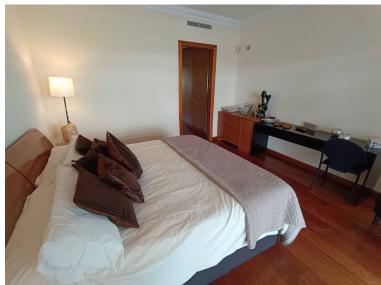

## **PUERTO BANÚS**

bedrooms bathrooms built  $m^2$  terrace  $m^2$  2 2 157 70

## ■■■■■■■■■■ IN PUERTO BANÚS

walking to banus, very complete community, gym, indoor swimming pool, cafeteria, security 24h, sauna, beatiful gardens Ground Floor Apartment, Puerto Banús, Costa del Sol. 2 Bedrooms, 2 Bathrooms, Built 157 m², Terrace 70 m². Setting: Beachside, Close To Port, Close To Shops, Close To Sea, Close To Schools, Close To Marina, Urbanisation, Front Line Beach Complex. Orientation: South East. Condition: Good. Pool: Communal, Indoor, Heated. Climate Control: Air Conditioning, Pre Installed A/C, Hot A/C, Cold A/C. Views: Garden, Pool. Features: Covered Terrace, Lift, Fitted Wardrobes, Near Transport, Private Terrace, WiFi, Gym, Sauna, Storage Room, Utility Room, Ensuite Bathroom, Disabled Access, Marble Flooring, Jacuzzi, Double Glazing, 24 Hour Reception, Courtesy Bus, Handicap access. Furniture: Fully Furnished. Kitchen: Fully Fitted. Garden: Communal. Security: Gated Complex,...