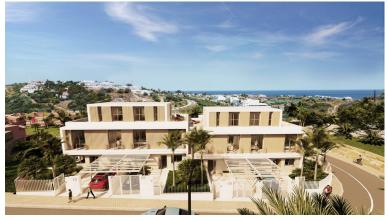

## **IN ESTEPONA**

New Development: Prices from 730,000 € to 845,500 €. [Beds: 4 - 4] [Baths: 3 - 4] [Built size: 179.00 m2 - 218.00 m2] THE DEVELOPMENT For the realisation of this exclusive new boutique development of 10 attached villas, a plot with wonderful views of the sea, the golf course and the mountains has been chosen. ARCHITECTURE AND DESIGN The architecture seeks maximum expressiveness by combining three materials. The white facade brings us closer to an environment of sun and beach, combined with the dark gray stone, they generate spaces of greater depth, the vertical elements of aluminum imitation wood will give that tone of warmth that can be seen in the images. Materials with very low maintenance that make these facades not only an impressive vision but also consistent with the environment. QUALITIES When the quality of the home is not just aesthetics, it is committed to using top brand …