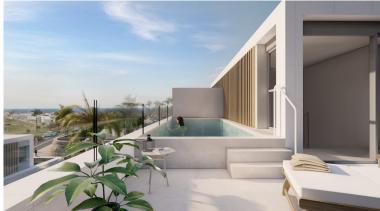

## **IN ESTEPONA**

New Development: Prices from 730,000 € to 845,500 €. [Beds: 4 - 4] [Baths: 3 - 4] [Built size: 179.00 m2 - 218.00 m2] THE DEVELOPMENT For the realisation of this exclusive new boutique development of 10 attached villas, a plot with wonderful views of the sea, the golf course and the mountains has been chosen. ARCHITECTURE AND DESIGN The architecture seeks maximum expressiveness by combining three materials. The white facade brings us closer to an environment of sun and beach, combined with the dark gray stone, they generate spaces of greater depth, the vertical elements of aluminum imitation wood will give that tone of warmth that can be seen in the images. Materials with very low maintenance that make these facades not only an impressive vision but also consistent with the environment. QUALITIES When the quality of the home is not just aesthetics, it is committed to using top brand …