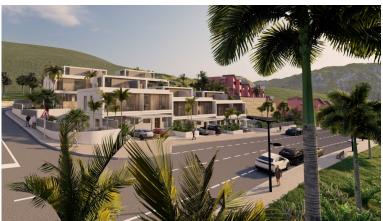

## **IN ESTEPONA**

New Development: Prices from 730,000 € to 845,500 €. [Beds: 4 - 4] [Baths: 3 - 4] [Built size: 179.00 m2 - 218.00 m2] THE DEVELOPMENT For the realisation of this exclusive new boutique development of 10 attached villas, a plot with wonderful views of the sea, the golf course and the mountains has been chosen. ARCHITECTURE AND DESIGN The architecture seeks maximum expressiveness by combining three materials. The white facade brings us closer to an environment of sun and beach, combined with the dark gray stone, they generate spaces of greater depth, the vertical elements of aluminum imitation wood will give that tone of warmth that can be seen in the images. Materials with very low maintenance that make these facades not only an impressive vision but also consistent with the environment. QUALITIES When the quality of the home is not just aesthetics, it is committed to using top brand …