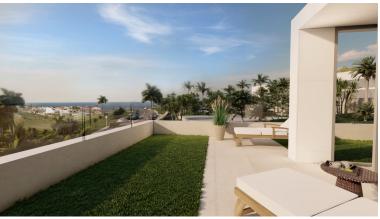

## **IN ESTEPONA**

New Development: Prices from 730,000 € to 845,500 €. [Beds: 4 - 4] [Baths: 3 - 4] [Built size: 179.00 m2 - 218.00 m2] THE DEVELOPMENT For the realisation of this exclusive new boutique development of 10 attached villas, a plot with wonderful views of the sea, the golf course and the mountains has been chosen. ARCHITECTURE AND DESIGN The architecture seeks maximum expressiveness by combining three materials. The white facade brings us closer to an environment of sun and beach, combined with the dark gray stone, they generate spaces of greater depth, the vertical elements of aluminum imitation wood will give that tone of warmth that can be seen in the images. Materials with very low maintenance that make these facades not only an impressive vision but also consistent with the environment. QUALITIES When the quality of the home is not just aesthetics, it is committed to using top brand …