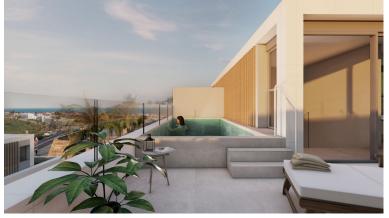

## **IN ESTEPONA**

New Development: Prices from 730,000 € to 845,500 €. [Beds: 4 - 4] [Baths: 3 - 4] [Built size: 179.00 m2 - 218.00 m2] THE DEVELOPMENT For the realisation of this exclusive new boutique development of 10 attached villas, a plot with wonderful views of the sea, the golf course and the mountains has been chosen. ARCHITECTURE AND DESIGN The architecture seeks maximum expressiveness by combining three materials. The white facade brings us closer to an environment of sun and beach, combined with the dark gray stone, they generate spaces of greater depth, the vertical elements of aluminum imitation wood will give that tone of warmth that can be seen in the images. Materials with very low maintenance that make these facades not only an impressive vision but also consistent with the environment. QUALITIES When the quality of the home is not just aesthetics, it is committed to using top brand …