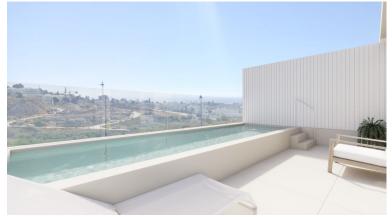

## **IN ESTEPONA**

New Development: Prices from 730,000 € to 845,500 €. [Beds: 4 - 4] [Baths: 3 - 4] [Built size: 179.00 m2 - 218.00 m2] THE DEVELOPMENT For the realisation of this exclusive new boutique development of 10 attached villas, a plot with wonderful views of the sea, the golf course and the mountains has been chosen. ARCHITECTURE AND DESIGN The architecture seeks maximum expressiveness by combining three materials. The white facade brings us closer to an environment of sun and beach, combined with the dark gray stone, they generate spaces of greater depth, the vertical elements of aluminum imitation wood will give that tone of warmth that can be seen in the images. Materials with very low maintenance that make these facades not only an impressive vision but also consistent with the environment. QUALITIES When the quality of the home is not just aesthetics, it is committed to using top brand …