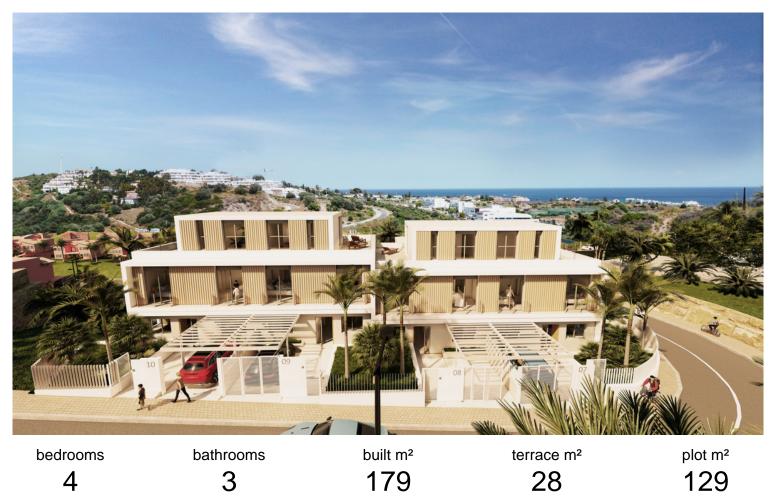

## **IN ESTEPONA**

New Development: Prices from 730,000 € to 845,500 €. [Beds: 4 - 4] [Baths: 3 - 4] [Built size: 179.00 m2 - 218.00 m2] THE DEVELOPMENT For the realisation of this exclusive new boutique development of 10 attached villas, a plot with wonderful views of the sea, the golf course and the mountains has been chosen. ARCHITECTURE AND DESIGN The architecture seeks maximum expressiveness by combining three materials. The white facade brings us closer to an environment of sun and beach, combined with the dark gray stone, they generate spaces of greater depth, the vertical elements of aluminum imitation wood will give that tone of warmth that can be seen in the images. Materials with very low maintenance that make these facades not only an impressive vision but also consistent with the environment. QUALITIES When the quality of the home is not just aesthetics, it is committed to using top brand …