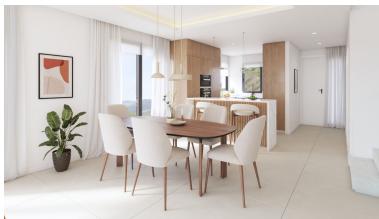

## **IN ESTEPONA**

New Development: Prices from 730,000 € to 845,500 €. [Beds: 4 - 4] [Baths: 3 - 4] [Built size: 179.00 m2 - 218.00 m2] THE DEVELOPMENT For the realisation of this exclusive new boutique development of 10 attached villas, a plot with wonderful views of the sea, the golf course and the mountains has been chosen. ARCHITECTURE AND DESIGN The architecture seeks maximum expressiveness by combining three materials. The white facade brings us closer to an environment of sun and beach, combined with the dark gray stone, they generate spaces of greater depth, the vertical elements of aluminum imitation wood will give that tone of warmth that can be seen in the images. Materials with very low maintenance that make these facades not only an impressive vision but also consistent with the environment. QUALITIES When the quality of the home is not just aesthetics, it is committed to using top brand …