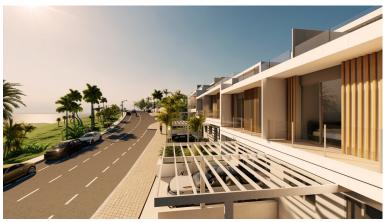

## **IN ESTEPONA**

New Development: Prices from 730,000 € to 845,500 €. [Beds: 4 - 4] [Baths: 3 - 4] [Built size: 179.00 m2 - 218.00 m2] THE DEVELOPMENT For the realisation of this exclusive new boutique development of 10 attached villas, a plot with wonderful views of the sea, the golf course and the mountains has been chosen. ARCHITECTURE AND DESIGN The architecture seeks maximum expressiveness by combining three materials. The white facade brings us closer to an environment of sun and beach, combined with the dark gray stone, they generate spaces of greater depth, the vertical elements of aluminum imitation wood will give that tone of warmth that can be seen in the images. Materials with very low maintenance that make these facades not only an impressive vision but also consistent with the environment. QUALITIES When the quality of the home is not just aesthetics, it is committed to using top brand …