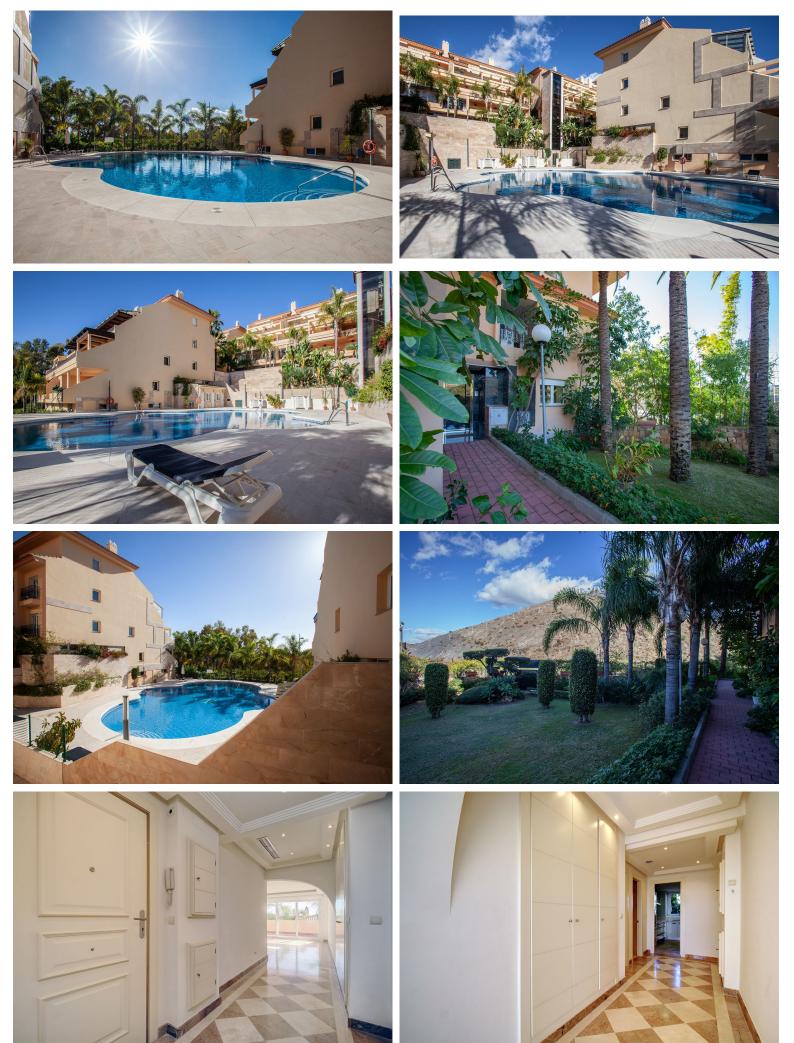

## ■■■■■■■■■■■ IN NUEVA ANDALUCÍA

Pretty residential project of luxury, located in the Golf Valley of Nueva Andalucia close to San Pedro and Puerto Banus. Spacious 3 bed apartment that are especially designed to the smallest detail to create a unique and exclusive atmosphere. The development is surrounded by Mediterranean tropical gardens, including a large private pool, which is accessed via 2 panoramic lifts with outstandings vistas. The entire complex is surrounded by immaculate gardens that lead to an impressive Lake. The complex is protected by a security perimeter, with a single main entrance fence. The State security of the technical system consists of 12 security cameras CCTV covering the the length of the perimeter, 2 panoramic cameras that monitor all development, and 17 cameras (camera by block), all connected to a central monitoring center. The development has 2,000 m2 of communal areas and gardens. The out...