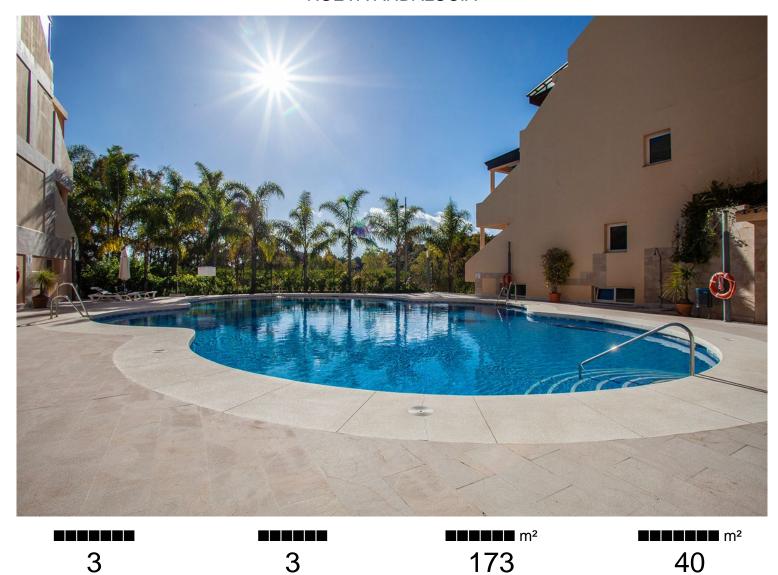

## NUEVA ANDALUCÍA

## ■■■■■■■■■■■ IN NUEVA ANDALUCÍA

Pretty residential project of luxury, located in the Golf Valley of Nueva Andalucia close to San Pedro and Puerto Banus. Spacious 3 bed apartment that are especially designed to the smallest detail to create a unique and exclusive atmosphere. The development is surrounded by Mediterranean tropical gardens, including a large private pool, which is accessed via 2 panoramic lifts with outstandings vistas. The entire complex is surrounded by immaculate gardens that lead to an impressive Lake. The complex is protected by a security perimeter, with a single main entrance fence. The State security of the technical system consists of 12 security cameras CCTV covering the the length of the perimeter, 2 panoramic cameras that monitor all development, and 17 cameras (camera by block), all connected to a central monitoring center. The development has 2,000 m2 of communal areas and gardens. The out...

community garbage ibi price
--- --- 687 000 €