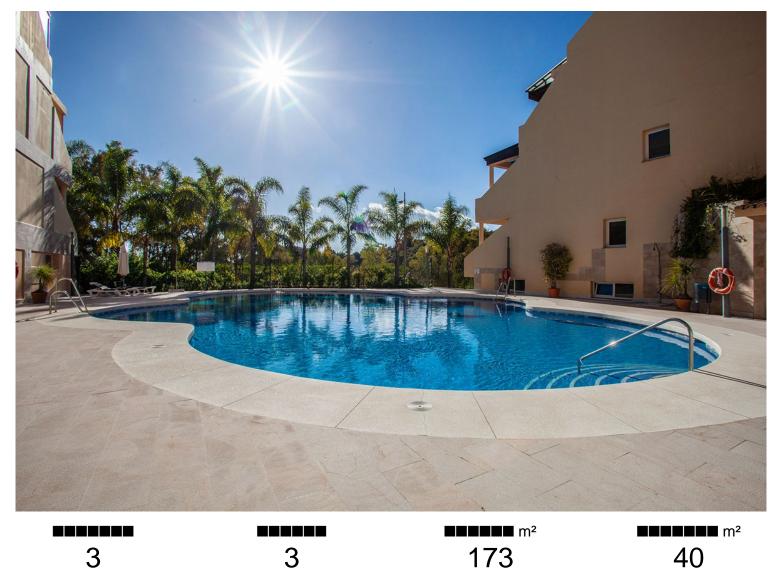

## NUEVA ANDALUCÍA

IN NUEVA ANDALUCÍA

Pretty residential project of luxury, located in the Golf Valley of Nueva Andalucia close to San Pedro and Puerto Banus. Spacious 3 bed apartment that are especially designed to the smallest detail to create a unique and exclusive atmosphere. The development is surrounded by Mediterranean tropical gardens, including a large private pool, which is accessed via 2 panoramic lifts with outstandings vistas. The entire complex is surrounded by immaculate gardens that lead to an impressive Lake. The complex is protected by a security perimeter, with a single main entrance fence. The State security of the technical system consists of 12 security cameras CCTV covering the the length of the perimeter, 2 panoramic cameras that monitor all development, and 17 cameras (camera by block), all connected to a central monitoring center. The development has 2,000 m2 of communal areas and gardens. The out...