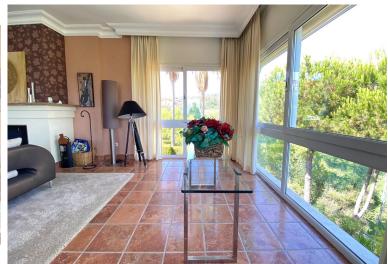

## ■■■■■ IN ELVIRIA

Nice villa located next to the Santa María golf course, in Elviria, located on a south-facing plot with an area of papproximately 1500 m2. Surrounded by plants and trees and a beautiful and well-kept garden. The access to the house is on the main floor where we find the entrance hall, a large main room, the kitchen and next to it a dining room, a guest toilet, and a large bedroom with an en-suite bathroom with bathtub and shower. There is also a pleasant central covered porch shared by all the rooms from where you have views of the pool. On the ground floor there are 3 bedrooms with bathroom, a central room for various uses and a laundry room. All bedrooms with direct access to the garden and pool. All the ceilings are extra high, under floor heating and air-conditioning throughout the entire villa. Electric shutters and sun blinds, it all forms part of the high specifications which a...