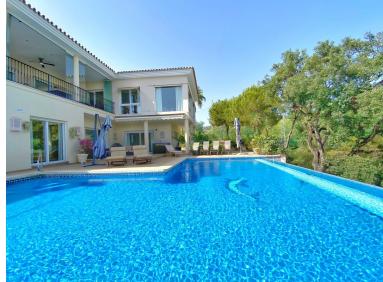

## ■■■■■ IN ELVIRIA

Nice villa located next to the Santa María golf course, in Elviria, located on a south-facing plot with an area of papproximately 1500 m2. Surrounded by plants and trees and a beautiful and well-kept garden. The access to the house is on the main floor where we find the entrance hall, a large main room, the kitchen and next to it a dining room, a guest toilet, and a large bedroom with an en-suite bathroom with bathtub and shower. There is also a pleasant central covered porch shared by all the rooms from where you have views of the pool. On the ground floor there are 3 bedrooms with bathroom, a central room for various uses and a laundry room. All bedrooms with direct access to the garden and pool. All the ceilings are extra high, under floor heating and air-conditioning throughout the entire villa. Electric shutters and sun blinds, it all forms part of the high specifications which a...