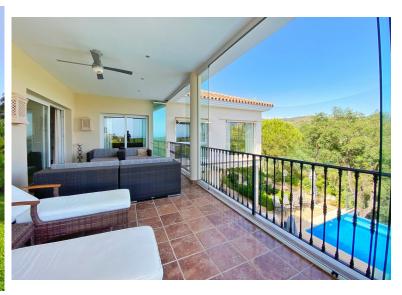

## ■■■■■ IN ELVIRIA

Nice villa located next to the Santa María golf course, in Elviria, located on a south-facing plot with an area of papproximately 1500 m2. Surrounded by plants and trees and a beautiful and well-kept garden. The access to the house is on the main floor where we find the entrance hall, a large main room, the kitchen and next to it a dining room, a guest toilet, and a large bedroom with an en-suite bathroom with bathtub and shower. There is also a pleasant central covered porch shared by all the rooms from where you have views of the pool. On the ground floor there are 3 bedrooms with bathroom, a central room for various uses and a laundry room. All bedrooms with direct access to the garden and pool. All the ceilings are extra high, under floor heating and air-conditioning throughout the entire villa. Electric shutters and sun blinds, it all forms part of the high specifications which a...