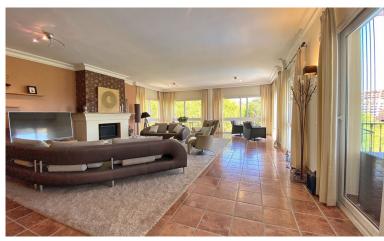

## ■■■■■ IN ELVIRIA

Nice villa located next to the Santa María golf course, in Elviria, located on a south-facing plot with an area of papproximately 1500 m2. Surrounded by plants and trees and a beautiful and well-kept garden. The access to the house is on the main floor where we find the entrance hall, a large main room, the kitchen and next to it a dining room, a guest toilet, and a large bedroom with an en-suite bathroom with bathtub and shower. There is also a pleasant central covered porch shared by all the rooms from where you have views of the pool. On the ground floor there are 3 bedrooms with bathroom, a central room for various uses and a laundry room. All bedrooms with direct access to the garden and pool. All the ceilings are extra high, under floor heating and air-conditioning throughout the entire villa. Electric shutters and sun blinds, it all forms part of the high specifications which a...