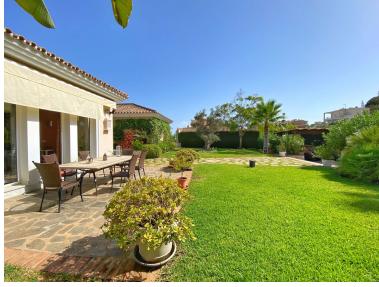

## ■■■■■ IN ELVIRIA

Nice villa located next to the Santa María golf course, in Elviria, located on a south-facing plot with an area of papproximately 1500 m2. Surrounded by plants and trees and a beautiful and well-kept garden. The access to the house is on the main floor where we find the entrance hall, a large main room, the kitchen and next to it a dining room, a guest toilet, and a large bedroom with an en-suite bathroom with bathtub and shower. There is also a pleasant central covered porch shared by all the rooms from where you have views of the pool. On the ground floor there are 3 bedrooms with bathroom, a central room for various uses and a laundry room. All bedrooms with direct access to the garden and pool. All the ceilings are extra high, under floor heating and air-conditioning throughout the entire villa. Electric shutters and sun blinds, it all forms part of the high specifications which a...