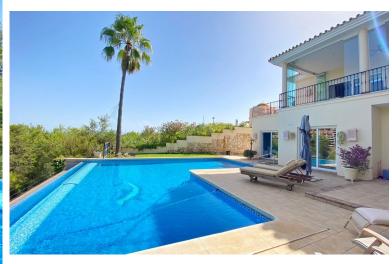

## ■■■■■ IN ELVIRIA

Nice villa located next to the Santa María golf course, in Elviria, located on a south-facing plot with an area of papproximately 1500 m2. Surrounded by plants and trees and a beautiful and well-kept garden. The access to the house is on the main floor where we find the entrance hall, a large main room, the kitchen and next to it a dining room, a guest toilet, and a large bedroom with an en-suite bathroom with bathtub and shower. There is also a pleasant central covered porch shared by all the rooms from where you have views of the pool. On the ground floor there are 3 bedrooms with bathroom, a central room for various uses and a laundry room. All bedrooms with direct access to the garden and pool. All the ceilings are extra high, under floor heating and air-conditioning throughout the entire villa. Electric shutters and sun blinds, it all forms part of the high specifications which a...