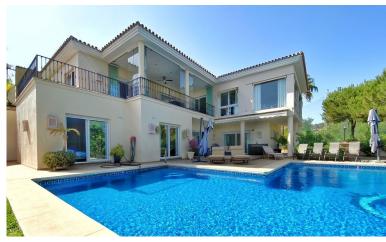

## ■■■■■ IN ELVIRIA

Nice villa located next to the Santa María golf course, in Elviria, located on a south-facing plot with an area of papproximately 1500 m2. Surrounded by plants and trees and a beautiful and well-kept garden. The access to the house is on the main floor where we find the entrance hall, a large main room, the kitchen and next to it a dining room, a guest toilet, and a large bedroom with an en-suite bathroom with bathtub and shower. There is also a pleasant central covered porch shared by all the rooms from where you have views of the pool. On the ground floor there are 3 bedrooms with bathroom, a central room for various uses and a laundry room. All bedrooms with direct access to the garden and pool. All the ceilings are extra high, under floor heating and air-conditioning throughout the entire villa. Electric shutters and sun blinds, it all forms part of the high specifications which a...