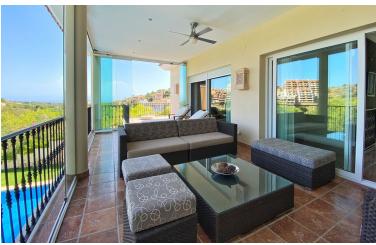

## ■■■■■ IN ELVIRIA

Nice villa located next to the Santa María golf course, in Elviria, located on a south-facing plot with an area of papproximately 1500 m2. Surrounded by plants and trees and a beautiful and well-kept garden. The access to the house is on the main floor where we find the entrance hall, a large main room, the kitchen and next to it a dining room, a guest toilet, and a large bedroom with an en-suite bathroom with bathtub and shower. There is also a pleasant central covered porch shared by all the rooms from where you have views of the pool. On the ground floor there are 3 bedrooms with bathroom, a central room for various uses and a laundry room. All bedrooms with direct access to the garden and pool. All the ceilings are extra high, under floor heating and air-conditioning throughout the entire villa. Electric shutters and sun blinds, it all forms part of the high specifications which a...