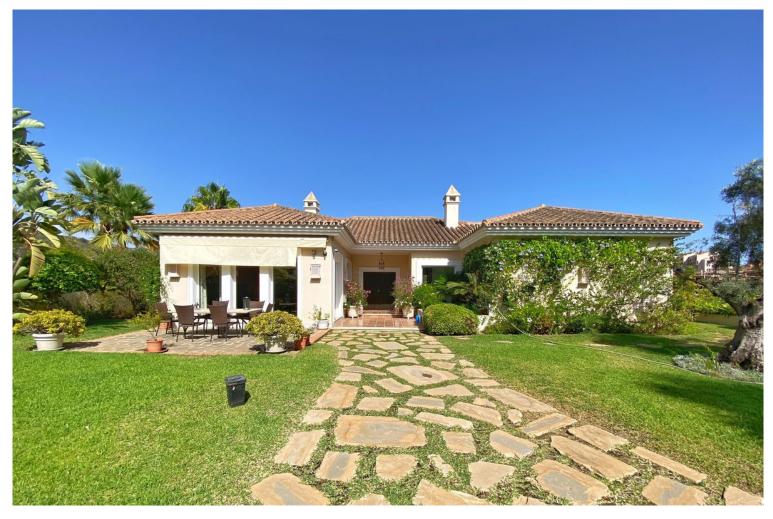

## ■■■■■ IN ELVIRIA

Nice villa located next to the Santa María golf course, in Elviria, located on a south-facing plot with an area of papproximately 1500 m2. Surrounded by plants and trees and a beautiful and well-kept garden. The access to the house is on the main floor where we find the entrance hall, a large main room, the kitchen and next to it a dining room, a guest toilet, and a large bedroom with an en-suite bathroom with bathtub and shower. There is also a pleasant central covered porch shared by all the rooms from where you have views of the pool. On the ground floor there are 3 bedrooms with bathroom, a central room for various uses and a laundry room. All bedrooms with direct access to the garden and pool. All the ceilings are extra high, under floor heating and air-conditioning throughout the entire villa. Electric shutters and sun blinds, it all forms part of the high specifications which a...