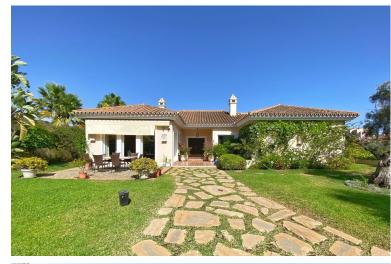

## ■■■■■ IN ELVIRIA

Nice villa located next to the Santa María golf course, in Elviria, located on a south-facing plot with an area of papproximately 1500 m2. Surrounded by plants and trees and a beautiful and well-kept garden. The access to the house is on the main floor where we find the entrance hall, a large main room, the kitchen and next to it a dining room, a guest toilet, and a large bedroom with an en-suite bathroom with bathtub and shower. There is also a pleasant central covered porch shared by all the rooms from where you have views of the pool. On the ground floor there are 3 bedrooms with bathroom, a central room for various uses and a laundry room. All bedrooms with direct access to the garden and pool. All the ceilings are extra high, under floor heating and air-conditioning throughout the entire villa. Electric shutters and sun blinds, it all forms part of the high specifications which a...