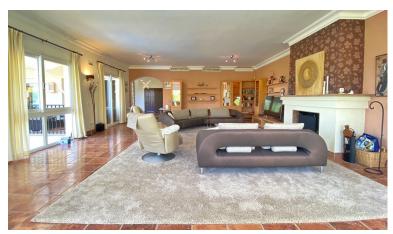

## ■■■■■ IN ELVIRIA

Nice villa located next to the Santa María golf course, in Elviria, located on a south-facing plot with an area of papproximately 1500 m2. Surrounded by plants and trees and a beautiful and well-kept garden. The access to the house is on the main floor where we find the entrance hall, a large main room, the kitchen and next to it a dining room, a guest toilet, and a large bedroom with an en-suite bathroom with bathtub and shower. There is also a pleasant central covered porch shared by all the rooms from where you have views of the pool. On the ground floor there are 3 bedrooms with bathroom, a central room for various uses and a laundry room. All bedrooms with direct access to the garden and pool. All the ceilings are extra high, under floor heating and air-conditioning throughout the entire villa. Electric shutters and sun blinds, it all forms part of the high specifications which a...